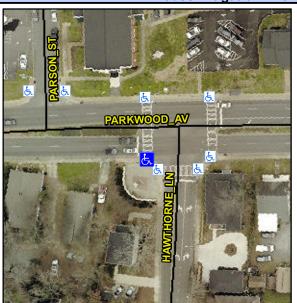

## Access Compliance Report Public Rights-of-Way (Curb Ramps)

Intersection ID: 11676Main Street:HAWTHORNE\_LNCross Street:PARKWOOD\_AVLocation:SWADA ID: C56CC81041E1Ramp Type:PerpInitial Pass/Fail:FailOverall Compliance:NoSeverity Score:10

## Field Measurements/Component Compliance

Street 1 Name PARKWOOD AV
Stop Condition-Street 2 None
Street 2 Name N/A
Stop Condition-Street 1 N/A

| g   | Possible Solutions:           | <u>c</u> |
|-----|-------------------------------|----------|
| 100 | Remove & Replace Entire Ramp. | N        |
|     |                               | N        |
| ì   |                               | N        |
| 200 |                               | N        |
|     |                               | N        |
|     |                               | N        |
| 200 | Surveyor Notes:               | N        |
|     | N/A                           | N        |
| ļ   |                               | N        |
|     |                               | N        |
| I   |                               | N        |
|     | PROW/ADA:                     | N        |
| i   | Not Found, R304.5.1, R304.5.3 | N        |
| 100 |                               | N        |
|     |                               |          |
|     |                               | N        |
|     |                               |          |
|     |                               |          |
|     |                               | N        |
|     |                               |          |