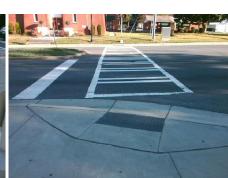

| 017 |    |   |   | W. |
|-----|----|---|---|----|
|     |    |   |   |    |
|     |    |   | ) |    |
|     |    | / |   | 1  |
|     | 14 |   |   | S  |

Total Cost:

1850.00

| Field Measurements/Component Compliance |                       |       |      |                             |      |  |  |  |
|-----------------------------------------|-----------------------|-------|------|-----------------------------|------|--|--|--|
| Comp                                    | liance Description    | Data  | Comp | liance Description          | Data |  |  |  |
| N/A                                     | Ramp Length (in)      | 49.0  | Yes  | Ramp Slope (%)              | 7.2  |  |  |  |
| No                                      | Ramp Width (in)       | 47.0  | No   | Ramp XSlope (%)             | 3.7  |  |  |  |
| N/A                                     | Flare Type LT         | N/A   | N/A  | Flare Type RT               | N/A  |  |  |  |
| N/A                                     | Flare Slope LT (%)    | N/A   | N/A  | Flare Slope RT (%)          | N/A  |  |  |  |
| N/A                                     | Flare Traversable LT? | N/A   | N/A  | Flare Traversable RT?       | N/A  |  |  |  |
| N/A                                     | Landing Length (in)   | N/A   | N/A  | DWS Provided?               | N/A  |  |  |  |
| N/A                                     | Landing Width (in)    | N/A   | N/A  | DWS Contrast?               | N/A  |  |  |  |
| N/A                                     | Landing Slope (%)     | N/A   | N/A  | DWS Length (in)             | N/A  |  |  |  |
| N/A                                     | Landing X Slope (%)   | N/A   | N/A  | DWS Full Width?             | N/A  |  |  |  |
| N/A                                     | Landing Curb? (Y/N)   | N/A   | N/A  | DWS Offset (in)             | N/A  |  |  |  |
| N/A                                     | Shared Landing?       | N/A   |      |                             |      |  |  |  |
| N/A                                     | Gutter Ponding?       | N/A   | N/A  | Gutter Slope (%)            | N/A  |  |  |  |
| N/A                                     | Gutter Lip Ht (in)    | N/A   | N/A  | Gutter X Slope (%)          | N/A  |  |  |  |
| N/A                                     | Painted X Walk1?      | Yes   | N/A  | Painted X Walk2?            | N/A  |  |  |  |
|                                         | X Walk 1 Direction    | To N  |      | X Walk 2 Direction          | N/A  |  |  |  |
| N/A                                     | X Walk 1 Width (in)   | 103.0 | N/A  | X Walk 2 Width (in)         | N/A  |  |  |  |
|                                         | X Walk 1 Slope (%)    | 1.1   |      | X Walk 2 Slope (%)          | N/A  |  |  |  |
|                                         | X Walk 1 X Slope (%)  | 3.5   |      | X Walk 2 X Slope (%)        | N/A  |  |  |  |
| N/A                                     | Ramp inside XWalk1?   | Yes   | N/A  | Ramp inside XWalk2?         | N/A  |  |  |  |
|                                         | Road Slope (%)        | N/A   | N/A  | Clear Space?                | N/A  |  |  |  |
|                                         | Road X Slope (%)      | N/A   | N/A  | Clear Space to XWalk (in)   | N/A  |  |  |  |
| N/A                                     | Any Obstructions?     | N/A   | N/A  | Storm Grate/Utility Hazard? | N/A  |  |  |  |
|                                         | Obstruction Type      |       |      | Storm Grate/Utility Type    |      |  |  |  |
|                                         |                       | N/A   |      |                             | N/A  |  |  |  |
|                                         |                       |       | Yes  | Surface Condition? (G/P)    | Good |  |  |  |
|                                         |                       |       |      |                             |      |  |  |  |