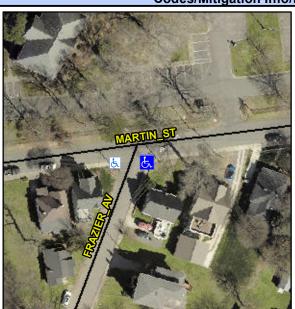

## Access Compliance Report Public Rights-of-Way (Curb Ramps)

Intersection ID: 10644 Main Street: FRAZIER\_AV Cross Street: MARTIN\_ST Location:

ADA ID: C571CEFCC794 Ramp Type: Perp Initial Pass/Fail: Fail Overall Compliance: No Severity Score: 21.25