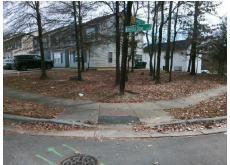

## Access Compliance Report Public Rights-of-Way (Curb Ramps)

Intersection ID: 42559 Main Street: ENEIDA\_SUE\_DR Cross Street: LUNDY\_LN Location: S

ADA ID: C576C0493ED4 Ramp Type: Perp Initial Pass/Fail: Fail Overall Compliance: No Severity Score: 22.5

N

N

N

Total Cost:

\$ 1850.00

Compliance Description Data Compliance Description Data No N/A Ramp Length (in) 48.5 Ramp Slope (%) 8.4 No Ramp XSlope (%) No Ramp Width (in) 44.0 3.9 N/A Flare Type LT N/A N/A Flare Type RT N/A N/A N/A Flare Slope RT (%) N/A Flare Slope LT (%) N/A N/A Flare Traversable LT? N/A N/A Flare Traversable RT? N/A N/A N/A N/A DWS Provided? N/A Landing Length (in) N/A Landing Width (in) N/A N/A **DWS Contrast?** N/A N/A N/A Landing Slope (%) N/A DWS Length (in) N/A N/A Landing X Slope (%) N/A N/A DWS Full Width? N/A N/A Landing Curb? (Y/N) N/A N/A DWS Offset (in) N/A N/A N/A Shared Landing? N/A **Gutter Ponding?** N/A N/A Gutter Slope (%) N/A N/A Gutter Lip Ht (in) N/A N/A Gutter X Slope (%) N/A N/A Painted X Walk1? No N/A Painted X Walk2? N/A X Walk 1 Direction To N X Walk 2 Direction N/A N/A N/A X Walk 1 Width (in) X Walk 2 Width (in) N/A X Walk 1 Slope (%) 4.5 X Walk 2 Slope (%) N/A X Walk 1 X Slope (%) 2.4 X Walk 2 X Slope (%) N/A N/A N/A Ramp inside XWalk2? Ramp inside XWalk1? N/A N/A Road Slope (%) N/A N/A Clear Space? N/A Road X Slope (%) N/A N/A Clear Space to XWalk (in) N/A N/A N/A Any Obstructions? N/A Storm Grate/Utility Hazard? N/A **Obstruction Type** Storm Grate/Utility Type N/A N/A Yes Surface Condition? (G/P) Good