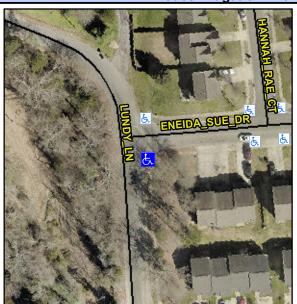

## Access Compliance Report Public Rights-of-Way (Curb Ramps)

Intersection ID: 42559 Main Street: ENEIDA\_SUE\_DR Cross Street: LUNDY\_LN Location: S

ADA ID: C576C0493ED4 Ramp Type: Perp Initial Pass/Fail: Fail Overall Compliance: No Severity Score: 22.5