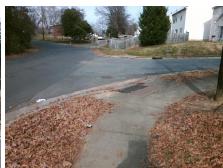

## Access Compliance Report Public Rights-of-Way (Curb Ramps)

Intersection ID: 42559 Main Street: ENEIDA\_SUE\_DR Cross Street: LUNDY\_LN Location: S

ADA ID: C576C0493ED4 Ramp Type: Perp Initial Pass/Fail: Fail Overall Compliance: No Severity Score: 22.5

N

N

N

Total Cost:

\$ 1850.00

Compliance Description Data Compliance Description Data No N/A Ramp Length (in) 48.5 Ramp Slope (%) 8.4 No Ramp XSlope (%) No Ramp Width (in) 44.0 3.9 N/A Flare Type LT N/A N/A Flare Type RT N/A N/A N/A Flare Slope RT (%) N/A Flare Slope LT (%) N/A N/A Flare Traversable LT? N/A N/A Flare Traversable RT? N/A N/A N/A N/A DWS Provided? N/A Landing Length (in) N/A Landing Width (in) N/A N/A **DWS Contrast?** N/A N/A N/A Landing Slope (%) N/A DWS Length (in) N/A N/A Landing X Slope (%) N/A N/A DWS Full Width? N/A N/A Landing Curb? (Y/N) N/A N/A DWS Offset (in) N/A N/A N/A Shared Landing? N/A **Gutter Ponding?** N/A N/A Gutter Slope (%) N/A N/A Gutter Lip Ht (in) N/A N/A Gutter X Slope (%) N/A N/A Painted X Walk1? No N/A Painted X Walk2? N/A X Walk 1 Direction To N X Walk 2 Direction N/A N/A N/A X Walk 1 Width (in) X Walk 2 Width (in) N/A X Walk 1 Slope (%) 4.5 X Walk 2 Slope (%) N/A X Walk 1 X Slope (%) 2.4 X Walk 2 X Slope (%) N/A N/A N/A Ramp inside XWalk2? Ramp inside XWalk1? N/A N/A Road Slope (%) N/A N/A Clear Space? N/A Road X Slope (%) N/A N/A Clear Space to XWalk (in) N/A N/A N/A Any Obstructions? N/A Storm Grate/Utility Hazard? N/A **Obstruction Type** Storm Grate/Utility Type N/A N/A Yes Surface Condition? (G/P) Good