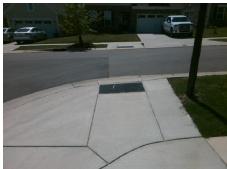

## **Access Compliance Report Public Rights-of-Way** (Curb Ramps)

Data

9.3

4.1

N/A

Good

Intersection ID: 54324 Main Street: BELMONT MANSION DR Cross Street: ROCKY HILL CASTLE DR Location: NW ADA ID: C576D3553029 Ramp Type: Perp Initial Pass/Fail: Fail **Overall Compliance: No** Severity Score: 13.75

Storm Grate/Utility Hazard?

Clear Space?

Flare Traversable RT?

**BELMONT MANSION DR** Street 1 Name Stop Condition-Street 2 None N/A Street 2 Name Stop Condition-Street 1 N/A Possible Solutions: Remove & Replace Entire Ramp. Surveyor Notes: N/A PROW/ADA: R304.2.2