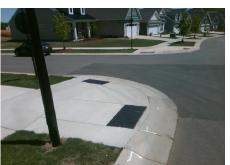

## **Access Compliance Report Public Rights-of-Way** (Curb Ramps)

Data

9.3

4.1

N/A

Good

Intersection ID: 54324 Main Street: BELMONT MANSION DR Cross Street: ROCKY HILL CASTLE DR Location: NW ADA ID: C576D3553029 Ramp Type: Perp Initial Pass/Fail: Fail **Overall Compliance: No** Severity Score: 13.75

Storm Grate/Utility Hazard?

Clear Space?

Flare Traversable RT?

**BELMONT MANSION DR** Street 1 Name Stop Condition-Street 2 None N/A Street 2 Name Stop Condition-Street 1 N/A Possible Solutions: Remove & Replace Entire Ramp. Surveyor Notes: N/A PROW/ADA: R304.2.2