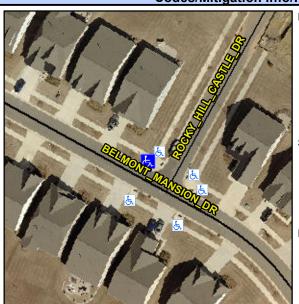

## **Access Compliance Report Public Rights-of-Way** (Curb Ramps)

Data

9.3

4.1

N/A

Good

Intersection ID: 54324 Main Street: BELMONT MANSION DR Cross Street: ROCKY HILL CASTLE DR Location: NW ADA ID: C576D3553029 Ramp Type: Perp Initial Pass/Fail: Fail **Overall Compliance: No** Severity Score: 13.75

Storm Grate/Utility Hazard?

Clear Space?

Flare Traversable RT?

**BELMONT MANSION DR** Street 1 Name Stop Condition-Street 2 None N/A Street 2 Name Stop Condition-Street 1 N/A Possible Solutions: Remove & Replace Entire Ramp. Surveyor Notes: N/A PROW/ADA: R304.2.2