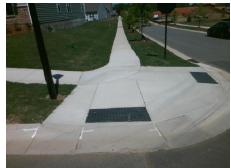

## **Access Compliance Report Public Rights-of-Way** (Curb Ramps)

Data

9.3

4.1

N/A

Good

Intersection ID: 54324 Main Street: BELMONT MANSION DR Cross Street: ROCKY HILL CASTLE DR Location: NW ADA ID: C576D3553029 Ramp Type: Perp Initial Pass/Fail: Fail **Overall Compliance: No** Severity Score: 13.75

Storm Grate/Utility Hazard?

Clear Space?

Flare Traversable RT?

**BELMONT MANSION DR** Street 1 Name Stop Condition-Street 2 None N/A Street 2 Name Stop Condition-Street 1 N/A Possible Solutions: Remove & Replace Entire Ramp. Surveyor Notes: N/A PROW/ADA: R304.2.2