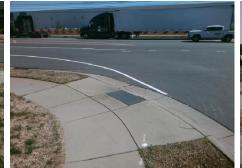

## Access Compliance Report Public Rights-of-Way (Curb Ramps)

Surface Condition? (G/P)

Curb Slope (%)

Good

25.6

Yes

No

| Intersection ID: 30461 Ma               | Main Street: STEELE_CREEK_RD  |          | Cross Street: STEELE_MEADOW_RD           |       |                           | Location:                   | NW    |
|-----------------------------------------|-------------------------------|----------|------------------------------------------|-------|---------------------------|-----------------------------|-------|
| ADA ID: C57DC316D595 Ra                 | Ramp Type: BlendTrans2        |          | itial Pass/Fail: Fail Overall Compliance |       |                           | Severity Score:             | 10    |
| Codes/Mitigation Info/Possible Solution |                               |          | Field Measurements/Component Compliance  |       |                           |                             |       |
|                                         | Possible Solutions:           | Com      | Compliance Description D                 |       | ta Compliance Description |                             | Data  |
|                                         | Remove & Replace Curb Ramp V  | Vith N/A | Ramp Length (in)                         | 96.0  | Yes                       | BlendTrans Slope (%)        | 4.2   |
|                                         | Two New Directional Ramps or  | No       | Ramp Width (in)                          | 39.0  | No                        | BlendTrans XSlope (%)       | 2.7   |
|                                         | Equivalent.                   | N/A      | Flare Type LT                            | N/A   | N/A                       | Flare Type RT               | N/A   |
|                                         | K //k                         | N/A      | Flare Slope LT (%)                       | N/A   | N/A                       | Flare Slope RT (%)          | N/A   |
|                                         |                               | N/A      | Flare Traversable LT?                    | N/A   | N/A                       | Flare Traversable RT?       | N/A   |
|                                         |                               | N/A      | Landing Length (in)                      | N/A   | N/A                       | DWS Provided?               | N/A   |
|                                         | Surveyor Notes:               | N/A      | Landing Width (in)                       | N/A   | N/A                       | DWS Contrast?               | N/A   |
|                                         | N/A                           | N/A      | Landing Slope (%)                        | N/A   | N/A                       | DWS Length (in)             | N/A   |
|                                         |                               | N/A      | Landing X Slope (%)                      | N/A   | N/A                       | DWS Full Width?             | N/A   |
| E E                                     |                               | N/A      | Landing Curb? (Y/N)                      | N/A   | N/A                       | DWS Offset (in)             | N/A   |
|                                         | */                            | N/A      | Shared Landing?                          | N/A   |                           |                             |       |
|                                         | PROW/ADA:                     | N/A      | Gutter Ponding?                          | N/A   | N/A                       | Gutter Slope (%)            | N/A   |
|                                         | Not Found, R304.5.1, R304.5.3 | N/A      | Gutter Lip Ht (in)                       | N/A   | N/A                       | Gutter X Slope (%)          | N/A   |
|                                         |                               | N/A      | Painted X Walk1?                         | No    | N/A                       | Painted X Walk2?            | No    |
|                                         | AST.                          |          | X Walk 1 Direction                       | To SW |                           | X Walk 2 Direction          | To SE |
|                                         |                               |          | X Walk 1 Width (in)                      | N/A   |                           | X Walk 2 Width (in)         | N/A   |
| Street 1 Name STEELE MEADO              | W RD                          |          | X Walk 1 Slope (%)                       | 2.8   |                           | X Walk 2 Slope (%)          | 3.1   |
| Stop Condition-Street 1 Sto             | pSign                         |          | X Walk 1 X Slope (%)                     | 0.9   |                           | X Walk 2 X Slope (%)        | 1.4   |
| Street 2 Name STEELE CREE               | EK RD                         | N/A      | Ramp inside XWalk1?                      | N/A   | N/A                       | Ramp inside XWalk2?         | N/A   |
| Stop Condition-Street 2                 | None                          |          | Road Slope (%)                           | 2.4   |                           | Clear Space?                | N/A   |
|                                         |                               |          | Road X Slope (%)                         | 0.6   | N/A                       | Clear Space to XWalk (in)   | N/A   |
|                                         |                               | N/A      | Any Obstructions?                        | N/A   | N/A                       | Storm Grate/Utility Hazard? | N/A   |
|                                         | Total Cost: \$ 32             | 200.00   | Obstruction Type                         |       |                           | Storm Grate/Utility Type    |       |
|                                         |                               |          |                                          | N/A   |                           |                             | N/A   |