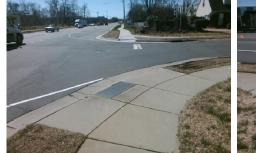

## Access Compliance Report Public Rights-of-Way (Curb Ramps)

Surface Condition? (G/P)

Curb Slope (%)

Good

25.6

Yes

No

| Intersection ID: 30461 Ma               | Main Street: STEELE_CREEK_RD  |          | Cross Street: STEELE_MEADOW_RD           |       |                           | Location:                   | NW    |
|-----------------------------------------|-------------------------------|----------|------------------------------------------|-------|---------------------------|-----------------------------|-------|
| ADA ID: C57DC316D595 Ra                 | Ramp Type: BlendTrans2        |          | itial Pass/Fail: Fail Overall Compliance |       |                           | Severity Score:             | 10    |
| Codes/Mitigation Info/Possible Solution |                               |          | Field Measurements/Component Compliance  |       |                           |                             |       |
|                                         | Possible Solutions:           | Com      | Compliance Description D                 |       | ta Compliance Description |                             | Data  |
|                                         | Remove & Replace Curb Ramp V  | Vith N/A | Ramp Length (in)                         | 96.0  | Yes                       | BlendTrans Slope (%)        | 4.2   |
|                                         | Two New Directional Ramps or  | No       | Ramp Width (in)                          | 39.0  | No                        | BlendTrans XSlope (%)       | 2.7   |
|                                         | Equivalent.                   | N/A      | Flare Type LT                            | N/A   | N/A                       | Flare Type RT               | N/A   |
|                                         | K //k                         | N/A      | Flare Slope LT (%)                       | N/A   | N/A                       | Flare Slope RT (%)          | N/A   |
|                                         |                               | N/A      | Flare Traversable LT?                    | N/A   | N/A                       | Flare Traversable RT?       | N/A   |
|                                         |                               | N/A      | Landing Length (in)                      | N/A   | N/A                       | DWS Provided?               | N/A   |
|                                         | Surveyor Notes:               | N/A      | Landing Width (in)                       | N/A   | N/A                       | DWS Contrast?               | N/A   |
|                                         | N/A                           | N/A      | Landing Slope (%)                        | N/A   | N/A                       | DWS Length (in)             | N/A   |
|                                         |                               | N/A      | Landing X Slope (%)                      | N/A   | N/A                       | DWS Full Width?             | N/A   |
| E E                                     |                               | N/A      | Landing Curb? (Y/N)                      | N/A   | N/A                       | DWS Offset (in)             | N/A   |
|                                         | */                            | N/A      | Shared Landing?                          | N/A   |                           |                             |       |
|                                         | PROW/ADA:                     | N/A      | Gutter Ponding?                          | N/A   | N/A                       | Gutter Slope (%)            | N/A   |
|                                         | Not Found, R304.5.1, R304.5.3 | N/A      | Gutter Lip Ht (in)                       | N/A   | N/A                       | Gutter X Slope (%)          | N/A   |
|                                         |                               | N/A      | Painted X Walk1?                         | No    | N/A                       | Painted X Walk2?            | No    |
|                                         | AST.                          |          | X Walk 1 Direction                       | To SW |                           | X Walk 2 Direction          | To SE |
|                                         |                               |          | X Walk 1 Width (in)                      | N/A   |                           | X Walk 2 Width (in)         | N/A   |
| Street 1 Name STEELE MEADO              | W RD                          |          | X Walk 1 Slope (%)                       | 2.8   |                           | X Walk 2 Slope (%)          | 3.1   |
| Stop Condition-Street 1 Sto             | pSign                         |          | X Walk 1 X Slope (%)                     | 0.9   |                           | X Walk 2 X Slope (%)        | 1.4   |
| Street 2 Name STEELE CREE               | EK RD                         | N/A      | Ramp inside XWalk1?                      | N/A   | N/A                       | Ramp inside XWalk2?         | N/A   |
| Stop Condition-Street 2                 | None                          |          | Road Slope (%)                           | 2.4   |                           | Clear Space?                | N/A   |
|                                         |                               |          | Road X Slope (%)                         | 0.6   | N/A                       | Clear Space to XWalk (in)   | N/A   |
|                                         |                               | N/A      | Any Obstructions?                        | N/A   | N/A                       | Storm Grate/Utility Hazard? | N/A   |
|                                         | Total Cost: \$ 32             | 200.00   | Obstruction Type                         |       |                           | Storm Grate/Utility Type    |       |
|                                         |                               |          |                                          | N/A   |                           |                             | N/A   |