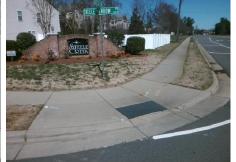

## Access Compliance Report Public Rights-of-Way (Curb Ramps)

Surface Condition? (G/P)

Curb Slope (%)

Good

25.6

Yes

No

| Intersection ID: 30461 Ma               | Main Street: STEELE_CREEK_RD  |          | Cross Street: STEELE_MEADOW_RD           |       |                           | Location:                   | NW    |
|-----------------------------------------|-------------------------------|----------|------------------------------------------|-------|---------------------------|-----------------------------|-------|
| ADA ID: C57DC316D595 Ra                 | Ramp Type: BlendTrans2        |          | itial Pass/Fail: Fail Overall Compliance |       |                           | Severity Score:             | 10    |
| Codes/Mitigation Info/Possible Solution |                               |          | Field Measurements/Component Compliance  |       |                           |                             |       |
|                                         | Possible Solutions:           | Com      | Compliance Description D                 |       | ta Compliance Description |                             | Data  |
|                                         | Remove & Replace Curb Ramp V  | Vith N/A | Ramp Length (in)                         | 96.0  | Yes                       | BlendTrans Slope (%)        | 4.2   |
|                                         | Two New Directional Ramps or  | No       | Ramp Width (in)                          | 39.0  | No                        | BlendTrans XSlope (%)       | 2.7   |
|                                         | Equivalent.                   | N/A      | Flare Type LT                            | N/A   | N/A                       | Flare Type RT               | N/A   |
|                                         | K //k                         | N/A      | Flare Slope LT (%)                       | N/A   | N/A                       | Flare Slope RT (%)          | N/A   |
|                                         |                               | N/A      | Flare Traversable LT?                    | N/A   | N/A                       | Flare Traversable RT?       | N/A   |
|                                         |                               | N/A      | Landing Length (in)                      | N/A   | N/A                       | DWS Provided?               | N/A   |
|                                         | Surveyor Notes:               | N/A      | Landing Width (in)                       | N/A   | N/A                       | DWS Contrast?               | N/A   |
|                                         | N/A                           | N/A      | Landing Slope (%)                        | N/A   | N/A                       | DWS Length (in)             | N/A   |
|                                         |                               | N/A      | Landing X Slope (%)                      | N/A   | N/A                       | DWS Full Width?             | N/A   |
| E E                                     |                               | N/A      | Landing Curb? (Y/N)                      | N/A   | N/A                       | DWS Offset (in)             | N/A   |
|                                         | */                            | N/A      | Shared Landing?                          | N/A   |                           |                             |       |
|                                         | PROW/ADA:                     | N/A      | Gutter Ponding?                          | N/A   | N/A                       | Gutter Slope (%)            | N/A   |
|                                         | Not Found, R304.5.1, R304.5.3 | N/A      | Gutter Lip Ht (in)                       | N/A   | N/A                       | Gutter X Slope (%)          | N/A   |
|                                         |                               | N/A      | Painted X Walk1?                         | No    | N/A                       | Painted X Walk2?            | No    |
|                                         | AST.                          |          | X Walk 1 Direction                       | To SW |                           | X Walk 2 Direction          | To SE |
|                                         |                               |          | X Walk 1 Width (in)                      | N/A   |                           | X Walk 2 Width (in)         | N/A   |
| Street 1 Name STEELE MEADO              | W RD                          |          | X Walk 1 Slope (%)                       | 2.8   |                           | X Walk 2 Slope (%)          | 3.1   |
| Stop Condition-Street 1 Sto             | pSign                         |          | X Walk 1 X Slope (%)                     | 0.9   |                           | X Walk 2 X Slope (%)        | 1.4   |
| Street 2 Name STEELE CREE               | EK RD                         | N/A      | Ramp inside XWalk1?                      | N/A   | N/A                       | Ramp inside XWalk2?         | N/A   |
| Stop Condition-Street 2                 | None                          |          | Road Slope (%)                           | 2.4   |                           | Clear Space?                | N/A   |
|                                         |                               |          | Road X Slope (%)                         | 0.6   | N/A                       | Clear Space to XWalk (in)   | N/A   |
|                                         |                               | N/A      | Any Obstructions?                        | N/A   | N/A                       | Storm Grate/Utility Hazard? | N/A   |
|                                         | Total Cost: \$ 32             | 200.00   | Obstruction Type                         |       |                           | Storm Grate/Utility Type    |       |
|                                         |                               |          |                                          | N/A   |                           |                             | N/A   |