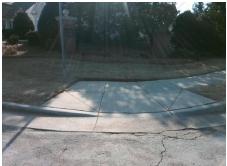

Total Cost: 1850.00

| Field Measurements/Component Compliance |                       |        |      |                    |                       |      |
|-----------------------------------------|-----------------------|--------|------|--------------------|-----------------------|------|
| Compliance Description                  |                       | Data   | Comp | liance             | Description           | Data |
| N/A                                     | Ramp Length (in)      | 51.0   | Yes  | Ramp               | Slope (%)             | 6.1  |
| Yes                                     | Ramp Width (in)       | 50.5   | Yes  | Ramp XSlope (%)    |                       | 0.1  |
| N/A                                     | Flare Type LT         | Sloped | N/A  | Flare Type RT      |                       | N/A  |
| N/A                                     | Flare Slope LT (%)    | 6.5    | Yes  | Flare Slope RT (%) |                       | 8.4  |
| N/A                                     | Flare Traversable LT? | Yes    | N/A  | Flare              | Traversable RT?       | Yes  |
| Yes                                     | Landing Length (in)   | 50.0   | No   | DWS                | Provided?             | No   |
| Yes                                     | Landing Width (in)    | 50.0   | N/A  | DWS                | Contrast?             | No   |
| No                                      | Landing Slope (%)     | 7.6    | N/A  | DWS                | Length (in)           | N/A  |
| No                                      | Landing X Slope (%)   | 3.1    | N/A  | DWS                | Full Width?           | No   |
| N/A                                     | Landing Curb? (Y/N)   | No     | N/A  | DWS                | Offset (in)           | N/A  |
| N/A                                     | Shared Landing?       | No     |      |                    |                       |      |
| Yes                                     | Gutter Ponding?       | No     | Yes  | Gutte              | r Slope (%)           | 2.7  |
| Yes                                     | Gutter Lip Ht (in)    | 0.0    | Yes  | Gutte              | r X Slope (%)         | 1.1  |
| N/A                                     | Painted X Walk1?      | No     | N/A  | Painte             | ed X Walk2?           | N/A  |
|                                         | X Walk 1 Direction    | To N   |      | X Wa               | lk 2 Direction        | N/A  |
| N/A                                     | X Walk 1 Width (in)   | N/A    | N/A  | X Wa               | lk 2 Width (in)       | N/A  |
|                                         | X Walk 1 Slope (%)    | 2.0    |      | X Wa               | lk 2 Slope (%)        | N/A  |
|                                         | X Walk 1 X Slope (%)  | 0.2    |      | X Wa               | lk 2 X Slope (%)      | N/A  |
| N/A                                     | Ramp inside XWalk1?   | N/A    | N/A  | Ramp               | inside XWalk2?        | N/A  |
|                                         | Road Slope (%)        | N/A    | N/A  | Clear              | Space?                | Yes  |
|                                         | Road X Slope (%)      | N/A    | N/A  | Clear              | Space to XWalk (in)   | N/A  |
| Yes                                     | Any Obstructions?     | No     | Yes  | Storm              | Grate/Utility Hazard? | No   |
|                                         | Obstruction Type      |        |      | Storm              | Grate/Utility Type    |      |
|                                         |                       | N/A    |      |                    |                       | N/A  |
|                                         |                       |        | Yes  | Surfa              | ce Condition? (G/P)   | Good |
| Sec.                                    | was and their way     |        |      |                    |                       |      |