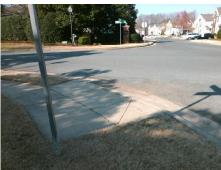

Total Cost: 1850.00

| Field Measurements/Component Compliance |                       |        |      |                    |                       |      |
|-----------------------------------------|-----------------------|--------|------|--------------------|-----------------------|------|
| Compliance Description                  |                       | Data   | Comp | liance             | Description           | Data |
| N/A                                     | Ramp Length (in)      | 51.0   | Yes  | Ramp               | Slope (%)             | 6.1  |
| Yes                                     | Ramp Width (in)       | 50.5   | Yes  | Ramp XSlope (%)    |                       | 0.1  |
| N/A                                     | Flare Type LT         | Sloped | N/A  | Flare Type RT      |                       | N/A  |
| N/A                                     | Flare Slope LT (%)    | 6.5    | Yes  | Flare Slope RT (%) |                       | 8.4  |
| N/A                                     | Flare Traversable LT? | Yes    | N/A  | Flare              | Traversable RT?       | Yes  |
| Yes                                     | Landing Length (in)   | 50.0   | No   | DWS                | Provided?             | No   |
| Yes                                     | Landing Width (in)    | 50.0   | N/A  | DWS                | Contrast?             | No   |
| No                                      | Landing Slope (%)     | 7.6    | N/A  | DWS                | Length (in)           | N/A  |
| No                                      | Landing X Slope (%)   | 3.1    | N/A  | DWS                | Full Width?           | No   |
| N/A                                     | Landing Curb? (Y/N)   | No     | N/A  | DWS                | Offset (in)           | N/A  |
| N/A                                     | Shared Landing?       | No     |      |                    |                       |      |
| Yes                                     | Gutter Ponding?       | No     | Yes  | Gutte              | r Slope (%)           | 2.7  |
| Yes                                     | Gutter Lip Ht (in)    | 0.0    | Yes  | Gutte              | r X Slope (%)         | 1.1  |
| N/A                                     | Painted X Walk1?      | No     | N/A  | Painte             | ed X Walk2?           | N/A  |
|                                         | X Walk 1 Direction    | To N   |      | X Wa               | lk 2 Direction        | N/A  |
| N/A                                     | X Walk 1 Width (in)   | N/A    | N/A  | X Wa               | lk 2 Width (in)       | N/A  |
|                                         | X Walk 1 Slope (%)    | 2.0    |      | X Wa               | lk 2 Slope (%)        | N/A  |
|                                         | X Walk 1 X Slope (%)  | 0.2    |      | X Wa               | lk 2 X Slope (%)      | N/A  |
| N/A                                     | Ramp inside XWalk1?   | N/A    | N/A  | Ramp               | inside XWalk2?        | N/A  |
|                                         | Road Slope (%)        | N/A    | N/A  | Clear              | Space?                | Yes  |
|                                         | Road X Slope (%)      | N/A    | N/A  | Clear              | Space to XWalk (in)   | N/A  |
| Yes                                     | Any Obstructions?     | No     | Yes  | Storm              | Grate/Utility Hazard? | No   |
|                                         | Obstruction Type      |        |      | Storm              | Grate/Utility Type    |      |
|                                         |                       | N/A    |      |                    |                       | N/A  |
|                                         |                       |        | Yes  | Surfa              | ce Condition? (G/P)   | Good |
| Sec.                                    | was and their way     |        |      |                    |                       |      |