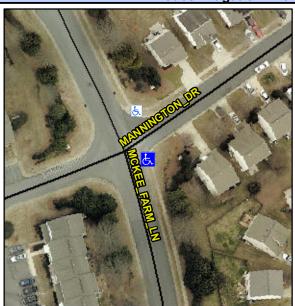

## **Access Compliance Report Public Rights-of-Way** (Curb Ramps)

Intersection ID: 26472 Main Street: MANNINGTON DR Cross Street: MCKEE\_FARM\_LN Location: SE ADA ID: C5815285FCDC Ramp Type: Perp Initial Pass/Fail: Pass **Overall Compliance: No Severity Score:** 10