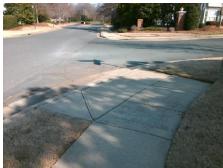

Total Cost: 1850.00

| Field Measurements/Component Compliance |                       |        |      |                    |                       |      |
|-----------------------------------------|-----------------------|--------|------|--------------------|-----------------------|------|
| Compliance Description                  |                       | Data   | Comp | liance             | Description           | Data |
| N/A                                     | Ramp Length (in)      | 51.0   | Yes  | Ramp               | Slope (%)             | 6.1  |
| Yes                                     | Ramp Width (in)       | 50.5   | Yes  | Ramp XSlope (%)    |                       | 0.1  |
| N/A                                     | Flare Type LT         | Sloped | N/A  | Flare Type RT      |                       | N/A  |
| N/A                                     | Flare Slope LT (%)    | 6.5    | Yes  | Flare Slope RT (%) |                       | 8.4  |
| N/A                                     | Flare Traversable LT? | Yes    | N/A  | Flare              | Traversable RT?       | Yes  |
| Yes                                     | Landing Length (in)   | 50.0   | No   | DWS                | Provided?             | No   |
| Yes                                     | Landing Width (in)    | 50.0   | N/A  | DWS                | Contrast?             | No   |
| No                                      | Landing Slope (%)     | 7.6    | N/A  | DWS                | Length (in)           | N/A  |
| No                                      | Landing X Slope (%)   | 3.1    | N/A  | DWS                | Full Width?           | No   |
| N/A                                     | Landing Curb? (Y/N)   | No     | N/A  | DWS                | Offset (in)           | N/A  |
| N/A                                     | Shared Landing?       | No     |      |                    |                       |      |
| Yes                                     | Gutter Ponding?       | No     | Yes  | Gutte              | r Slope (%)           | 2.7  |
| Yes                                     | Gutter Lip Ht (in)    | 0.0    | Yes  | Gutte              | r X Slope (%)         | 1.1  |
| N/A                                     | Painted X Walk1?      | No     | N/A  | Painte             | ed X Walk2?           | N/A  |
|                                         | X Walk 1 Direction    | To N   |      | X Wa               | lk 2 Direction        | N/A  |
| N/A                                     | X Walk 1 Width (in)   | N/A    | N/A  | X Wa               | lk 2 Width (in)       | N/A  |
|                                         | X Walk 1 Slope (%)    | 2.0    |      | X Wa               | lk 2 Slope (%)        | N/A  |
|                                         | X Walk 1 X Slope (%)  | 0.2    |      | X Wa               | lk 2 X Slope (%)      | N/A  |
| N/A                                     | Ramp inside XWalk1?   | N/A    | N/A  | Ramp               | inside XWalk2?        | N/A  |
|                                         | Road Slope (%)        | N/A    | N/A  | Clear              | Space?                | Yes  |
|                                         | Road X Slope (%)      | N/A    | N/A  | Clear              | Space to XWalk (in)   | N/A  |
| Yes                                     | Any Obstructions?     | No     | Yes  | Storm              | Grate/Utility Hazard? | No   |
|                                         | Obstruction Type      |        |      | Storm              | Grate/Utility Type    |      |
|                                         |                       | N/A    |      |                    |                       | N/A  |
|                                         |                       |        | Yes  | Surfa              | ce Condition? (G/P)   | Good |
| Sec.                                    | was and their way     |        |      |                    |                       |      |