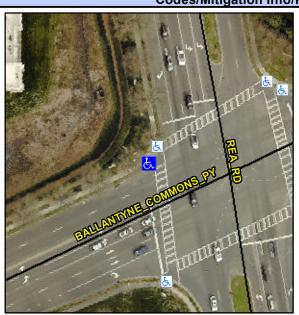

## **Access Compliance Report Public Rights-of-Way** (Curb Ramps)

Intersection ID: 27363 Main Street: REA\_RD Cross Street: BALLANTYNE\_COMMONS\_PY Location: NW ADA ID: C582484330C2 Ramp Type: Perp Initial Pass/Fail: Fail **Overall Compliance: No** Severity Score: 13.75

## **Codes/Mitigation Info/Possible Solution**

Street 1 Name **BALLANTYNE COMMONS PY** Stop Condition-Street 2 Signal Street 2 Name N/A Stop Condition-Street 1 N/A

| CCCIDIO CCIGLICII             |   |
|-------------------------------|---|
| Possible Solutions:           |   |
| Remove & Replace Entire Ramp. | I |
| Restripe Crosswalk.           | • |
|                               | ı |
|                               | I |
|                               | I |
|                               | ! |
| Surveyor Notes:               | ı |
| N/A                           | l |
|                               | I |
|                               | l |
|                               |   |
| PROW/ADA:                     |   |
| Not Found, R304.2.2, R304.5.3 | ı |
|                               | I |
|                               |   |
|                               | I |
|                               |   |