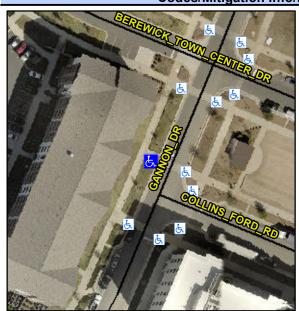

## **Access Compliance Report Public Rights-of-Way** (Curb Ramps)

Intersection ID: 54365 Main Street: COLLINS\_FORD\_RD Cross Street: GANNON\_DR Location: N **Overall Compliance: No** ADA ID: C582B26866CF Ramp Type: Perp Initial Pass/Fail: Fail **Severity Score:** 12.5

**Codes/Mitigation Info/Possible Solution** 

**GANNON DR** Street 1 Name Stop Condition-Street 2 StopSign Street 2 Name N/A Stop Condition-Street 1 N/A

| 1 Caarbie Colution            |  |  |  |  |  |
|-------------------------------|--|--|--|--|--|
| Possible Solutions:           |  |  |  |  |  |
| Remove & Replace Entire Ramp. |  |  |  |  |  |
|                               |  |  |  |  |  |
|                               |  |  |  |  |  |
|                               |  |  |  |  |  |
|                               |  |  |  |  |  |
|                               |  |  |  |  |  |
| Surveyor Notes:               |  |  |  |  |  |
| N/A                           |  |  |  |  |  |
|                               |  |  |  |  |  |
|                               |  |  |  |  |  |
|                               |  |  |  |  |  |
| PROW/ADA:                     |  |  |  |  |  |
| R304.2.2                      |  |  |  |  |  |
|                               |  |  |  |  |  |
|                               |  |  |  |  |  |
|                               |  |  |  |  |  |
|                               |  |  |  |  |  |
|                               |  |  |  |  |  |