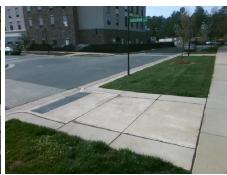

## **Access Compliance Report Public Rights-of-Way** (Curb Ramps)

Intersection ID: 54365 Main Street: COLLINS\_FORD\_RD Cross Street: GANNON\_DR Location: N **Overall Compliance: No** ADA ID: C582B26866CF Ramp Type: Perp Initial Pass/Fail: Fail **Severity Score:** 12.5

Total Cost: 1850.00

| Field Measurements/Component Compliance |                       |       |      |                             |      |  |
|-----------------------------------------|-----------------------|-------|------|-----------------------------|------|--|
| Compliance Description                  |                       | Data  | Comp | oliance Description         | Data |  |
| N/A                                     | Ramp Length (in)      | 72.0  | No   | Ramp Slope (%)              | 9.3  |  |
| Yes                                     | Ramp Width (in)       | 94.5  | Yes  | Ramp XSlope (%)             | 0.1  |  |
| N/A                                     | Flare Type LT         | N/A   | N/A  | Flare Type RT               | N/A  |  |
| N/A                                     | Flare Slope LT (%)    | N/A   | N/A  | Flare Slope RT (%)          | N/A  |  |
| N/A                                     | Flare Traversable LT? | N/A   | N/A  | Flare Traversable RT?       | N/A  |  |
| N/A                                     | Landing Length (in)   | N/A   | N/A  | DWS Provided?               | N/A  |  |
| N/A                                     | Landing Width (in)    | N/A   | N/A  | DWS Contrast?               | N/A  |  |
| N/A                                     | Landing Slope (%)     | N/A   | N/A  | DWS Length (in)             | N/A  |  |
| N/A                                     | Landing X Slope (%)   | N/A   | N/A  | DWS Full Width?             | N/A  |  |
| N/A                                     | Landing Curb? (Y/N)   | N/A   | N/A  | DWS Offset (in)             | N/A  |  |
| N/A                                     | Shared Landing?       | N/A   |      |                             |      |  |
| N/A                                     | Gutter Ponding?       | N/A   | N/A  | Gutter Slope (%)            | N/A  |  |
| N/A                                     | Gutter Lip Ht (in)    | N/A   | N/A  | Gutter X Slope (%)          | N/A  |  |
| N/A                                     | Painted X Walk1?      | Yes   | N/A  | Painted X Walk2?            | N/A  |  |
|                                         | X Walk 1 Direction    | To SE |      | X Walk 2 Direction          | N/A  |  |
| N/A                                     | X Walk 1 Width (in)   | 97.5  | N/A  | X Walk 2 Width (in)         | N/A  |  |
|                                         | X Walk 1 Slope (%)    | 2.8   |      | X Walk 2 Slope (%)          | N/A  |  |
|                                         | X Walk 1 X Slope (%)  | 1.6   |      | X Walk 2 X Slope (%)        | N/A  |  |
| N/A                                     | Ramp inside XWalk1?   | Yes   | N/A  | Ramp inside XWalk2?         | N/A  |  |
|                                         | Road Slope (%)        | N/A   | N/A  | Clear Space?                | N/A  |  |
|                                         | Road X Slope (%)      | N/A   | N/A  | Clear Space to XWalk (in)   | N/A  |  |
| N/A                                     | Any Obstructions?     | N/A   | N/A  | Storm Grate/Utility Hazard? | N/A  |  |
|                                         | Obstruction Type      |       |      | Storm Grate/Utility Type    |      |  |
|                                         |                       | N/A   |      |                             | N/A  |  |
|                                         |                       |       | Yes  | Surface Condition? (G/P)    | Good |  |
|                                         |                       |       |      |                             |      |  |