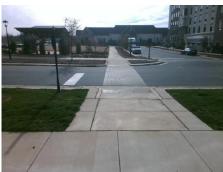

## **Access Compliance Report Public Rights-of-Way** (Curb Ramps)

Intersection ID: 54365 Main Street: COLLINS\_FORD\_RD Cross Street: GANNON\_DR Location: N **Overall Compliance: No** ADA ID: C582B26866CF Ramp Type: Perp Initial Pass/Fail: Fail **Severity Score:** 12.5

Total Cost: 1850.00

| Field Measurements/Component Compliance |                       |       |      |                             |      |  |
|-----------------------------------------|-----------------------|-------|------|-----------------------------|------|--|
| Compliance Description                  |                       | Data  | Comp | oliance Description         | Data |  |
| N/A                                     | Ramp Length (in)      | 72.0  | No   | Ramp Slope (%)              | 9.3  |  |
| Yes                                     | Ramp Width (in)       | 94.5  | Yes  | Ramp XSlope (%)             | 0.1  |  |
| N/A                                     | Flare Type LT         | N/A   | N/A  | Flare Type RT               | N/A  |  |
| N/A                                     | Flare Slope LT (%)    | N/A   | N/A  | Flare Slope RT (%)          | N/A  |  |
| N/A                                     | Flare Traversable LT? | N/A   | N/A  | Flare Traversable RT?       | N/A  |  |
| N/A                                     | Landing Length (in)   | N/A   | N/A  | DWS Provided?               | N/A  |  |
| N/A                                     | Landing Width (in)    | N/A   | N/A  | DWS Contrast?               | N/A  |  |
| N/A                                     | Landing Slope (%)     | N/A   | N/A  | DWS Length (in)             | N/A  |  |
| N/A                                     | Landing X Slope (%)   | N/A   | N/A  | DWS Full Width?             | N/A  |  |
| N/A                                     | Landing Curb? (Y/N)   | N/A   | N/A  | DWS Offset (in)             | N/A  |  |
| N/A                                     | Shared Landing?       | N/A   |      |                             |      |  |
| N/A                                     | Gutter Ponding?       | N/A   | N/A  | Gutter Slope (%)            | N/A  |  |
| N/A                                     | Gutter Lip Ht (in)    | N/A   | N/A  | Gutter X Slope (%)          | N/A  |  |
| N/A                                     | Painted X Walk1?      | Yes   | N/A  | Painted X Walk2?            | N/A  |  |
|                                         | X Walk 1 Direction    | To SE |      | X Walk 2 Direction          | N/A  |  |
| N/A                                     | X Walk 1 Width (in)   | 97.5  | N/A  | X Walk 2 Width (in)         | N/A  |  |
|                                         | X Walk 1 Slope (%)    | 2.8   |      | X Walk 2 Slope (%)          | N/A  |  |
|                                         | X Walk 1 X Slope (%)  | 1.6   |      | X Walk 2 X Slope (%)        | N/A  |  |
| N/A                                     | Ramp inside XWalk1?   | Yes   | N/A  | Ramp inside XWalk2?         | N/A  |  |
|                                         | Road Slope (%)        | N/A   | N/A  | Clear Space?                | N/A  |  |
|                                         | Road X Slope (%)      | N/A   | N/A  | Clear Space to XWalk (in)   | N/A  |  |
| N/A                                     | Any Obstructions?     | N/A   | N/A  | Storm Grate/Utility Hazard? | N/A  |  |
|                                         | Obstruction Type      |       |      | Storm Grate/Utility Type    |      |  |
|                                         |                       | N/A   |      |                             | N/A  |  |
|                                         |                       |       | Yes  | Surface Condition? (G/P)    | Good |  |
|                                         |                       |       |      |                             |      |  |