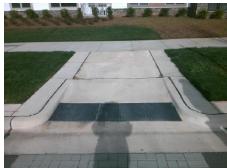

## **Access Compliance Report Public Rights-of-Way** (Curb Ramps)

Intersection ID: 54365 Main Street: COLLINS\_FORD\_RD Cross Street: GANNON\_DR Location: N **Overall Compliance: No** ADA ID: C582B26866CF Ramp Type: Perp Initial Pass/Fail: Fail **Severity Score:** 12.5

Total Cost: 1850.00

| Field Measurements/Component Compliance |                       |       |      |                             |      |  |
|-----------------------------------------|-----------------------|-------|------|-----------------------------|------|--|
| Compliance Description                  |                       | Data  | Comp | oliance Description         | Data |  |
| N/A                                     | Ramp Length (in)      | 72.0  | No   | Ramp Slope (%)              | 9.3  |  |
| Yes                                     | Ramp Width (in)       | 94.5  | Yes  | Ramp XSlope (%)             | 0.1  |  |
| N/A                                     | Flare Type LT         | N/A   | N/A  | Flare Type RT               | N/A  |  |
| N/A                                     | Flare Slope LT (%)    | N/A   | N/A  | Flare Slope RT (%)          | N/A  |  |
| N/A                                     | Flare Traversable LT? | N/A   | N/A  | Flare Traversable RT?       | N/A  |  |
| N/A                                     | Landing Length (in)   | N/A   | N/A  | DWS Provided?               | N/A  |  |
| N/A                                     | Landing Width (in)    | N/A   | N/A  | DWS Contrast?               | N/A  |  |
| N/A                                     | Landing Slope (%)     | N/A   | N/A  | DWS Length (in)             | N/A  |  |
| N/A                                     | Landing X Slope (%)   | N/A   | N/A  | DWS Full Width?             | N/A  |  |
| N/A                                     | Landing Curb? (Y/N)   | N/A   | N/A  | DWS Offset (in)             | N/A  |  |
| N/A                                     | Shared Landing?       | N/A   |      |                             |      |  |
| N/A                                     | Gutter Ponding?       | N/A   | N/A  | Gutter Slope (%)            | N/A  |  |
| N/A                                     | Gutter Lip Ht (in)    | N/A   | N/A  | Gutter X Slope (%)          | N/A  |  |
| N/A                                     | Painted X Walk1?      | Yes   | N/A  | Painted X Walk2?            | N/A  |  |
|                                         | X Walk 1 Direction    | To SE |      | X Walk 2 Direction          | N/A  |  |
| N/A                                     | X Walk 1 Width (in)   | 97.5  | N/A  | X Walk 2 Width (in)         | N/A  |  |
|                                         | X Walk 1 Slope (%)    | 2.8   |      | X Walk 2 Slope (%)          | N/A  |  |
|                                         | X Walk 1 X Slope (%)  | 1.6   |      | X Walk 2 X Slope (%)        | N/A  |  |
| N/A                                     | Ramp inside XWalk1?   | Yes   | N/A  | Ramp inside XWalk2?         | N/A  |  |
|                                         | Road Slope (%)        | N/A   | N/A  | Clear Space?                | N/A  |  |
|                                         | Road X Slope (%)      | N/A   | N/A  | Clear Space to XWalk (in)   | N/A  |  |
| N/A                                     | Any Obstructions?     | N/A   | N/A  | Storm Grate/Utility Hazard? | N/A  |  |
|                                         | Obstruction Type      |       |      | Storm Grate/Utility Type    |      |  |
|                                         |                       | N/A   |      |                             | N/A  |  |
|                                         |                       |       | Yes  | Surface Condition? (G/P)    | Good |  |
|                                         |                       |       |      |                             |      |  |