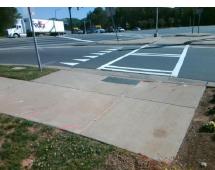

**Codes/Mitigation Info/Possible Solution** 

**WILKINSON BV** Street 1 Name Stop Condition-Street 1 YieldSign Street 2 Name N/A Stop Condition-Street 2 N/A Possible Solutions: Remove & Replace Curb Ramp With **Two New Directional Ramps or** Equivalent.

**RP & LT RP < 5%** 

PROW/ADA:

R304.5.1, R304.5.3

Total Cost:

3200.00

| Field Measurements/Component Compliance |                       |       |                        |                             |      |
|-----------------------------------------|-----------------------|-------|------------------------|-----------------------------|------|
| Compliance Description                  |                       | Data  | Compliance Description |                             | Data |
| N/A                                     | Ramp Length (in)      | 67.0  | Yes                    | BlendTrans Slope (%)        | 3.6  |
| No                                      | Ramp Width (in)       | 46.5  | No                     | BlendTrans XSlope (%)       | 6.2  |
| N/A                                     | Flare Type LT         | N/A   | N/A                    | Flare Type RT               | N/A  |
| N/A                                     | Flare Slope LT (%)    | N/A   | N/A                    | Flare Slope RT (%)          | N/A  |
| N/A                                     | Flare Traversable LT? | N/A   | N/A                    | Flare Traversable RT?       | N/A  |
| N/A                                     | Landing Length (in)   | N/A   | N/A                    | DWS Provided?               | N/A  |
| N/A                                     | Landing Width (in)    | N/A   | N/A                    | DWS Contrast?               | N/A  |
| N/A                                     | Landing Slope (%)     | N/A   | N/A                    | DWS Length (in)             | N/A  |
| N/A                                     | Landing X Slope (%)   | N/A   | N/A                    | DWS Full Width?             | N/A  |
| N/A                                     | Landing Curb? (Y/N)   | N/A   | N/A                    | DWS Offset (in)             | N/A  |
| N/A                                     | Shared Landing?       | N/A   |                        |                             |      |
| N/A                                     | Gutter Ponding?       | N/A   | N/A                    | Gutter Slope (%)            | N/A  |
| N/A                                     | Gutter Lip Ht (in)    | N/A   | N/A                    | Gutter X Slope (%)          | N/A  |
| N/A                                     | Painted X Walk1?      | Yes   | N/A                    | Painted X Walk2?            | N/A  |
|                                         | X Walk 1 Direction    | To NE |                        | X Walk 2 Direction          | N/A  |
|                                         | X Walk 1 Width (in)   | 109.0 |                        | X Walk 2 Width (in)         | N/A  |
|                                         | X Walk 1 Slope (%)    | 3.8   |                        | X Walk 2 Slope (%)          | N/A  |
|                                         | X Walk 1 X Slope (%)  | 4.7   |                        | X Walk 2 X Slope (%)        | N/A  |
| N/A                                     | Ramp inside XWalk1?   | Yes   | N/A                    | Ramp inside XWalk2?         | N/A  |
|                                         | Road Slope (%)        | 4.7   |                        | Clear Space?                | N/A  |
|                                         | Road X Slope (%)      | 3.8   | N/A                    | Clear Space to XWalk (in)   | N/A  |
| N/A                                     | Any Obstructions?     | N/A   | N/A                    | Storm Grate/Utility Hazard? | N/A  |
|                                         | Obstruction Type      |       |                        | Storm Grate/Utility Type    |      |
|                                         |                       | N/A   |                        |                             | N/A  |
|                                         |                       |       | Yes                    | Surface Condition? (G/P)    | Good |
|                                         |                       |       | N/A                    | Curb Slope (%)              | 2.8  |
|                                         |                       |       |                        |                             |      |