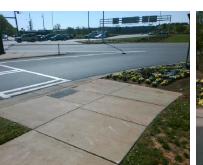

**Codes/Mitigation Info/Possible Solution** 

**WILKINSON BV** Street 1 Name Stop Condition-Street 1 YieldSign Street 2 Name N/A Stop Condition-Street 2 N/A Possible Solutions: Remove & Replace Curb Ramp With **Two New Directional Ramps or** Equivalent.

**RP & LT RP < 5%** 

PROW/ADA:

R304.5.1, R304.5.3

Total Cost:

3200.00

| Field Measurements/Component Compliance |                       |       |                        |                             |      |
|-----------------------------------------|-----------------------|-------|------------------------|-----------------------------|------|
| Compliance Description                  |                       | Data  | Compliance Description |                             | Data |
| N/A                                     | Ramp Length (in)      | 67.0  | Yes                    | BlendTrans Slope (%)        | 3.6  |
| No                                      | Ramp Width (in)       | 46.5  | No                     | BlendTrans XSlope (%)       | 6.2  |
| N/A                                     | Flare Type LT         | N/A   | N/A                    | Flare Type RT               | N/A  |
| N/A                                     | Flare Slope LT (%)    | N/A   | N/A                    | Flare Slope RT (%)          | N/A  |
| N/A                                     | Flare Traversable LT? | N/A   | N/A                    | Flare Traversable RT?       | N/A  |
| N/A                                     | Landing Length (in)   | N/A   | N/A                    | DWS Provided?               | N/A  |
| N/A                                     | Landing Width (in)    | N/A   | N/A                    | DWS Contrast?               | N/A  |
| N/A                                     | Landing Slope (%)     | N/A   | N/A                    | DWS Length (in)             | N/A  |
| N/A                                     | Landing X Slope (%)   | N/A   | N/A                    | DWS Full Width?             | N/A  |
| N/A                                     | Landing Curb? (Y/N)   | N/A   | N/A                    | DWS Offset (in)             | N/A  |
| N/A                                     | Shared Landing?       | N/A   |                        |                             |      |
| N/A                                     | Gutter Ponding?       | N/A   | N/A                    | Gutter Slope (%)            | N/A  |
| N/A                                     | Gutter Lip Ht (in)    | N/A   | N/A                    | Gutter X Slope (%)          | N/A  |
| N/A                                     | Painted X Walk1?      | Yes   | N/A                    | Painted X Walk2?            | N/A  |
|                                         | X Walk 1 Direction    | To NE |                        | X Walk 2 Direction          | N/A  |
|                                         | X Walk 1 Width (in)   | 109.0 |                        | X Walk 2 Width (in)         | N/A  |
|                                         | X Walk 1 Slope (%)    | 3.8   |                        | X Walk 2 Slope (%)          | N/A  |
|                                         | X Walk 1 X Slope (%)  | 4.7   |                        | X Walk 2 X Slope (%)        | N/A  |
| N/A                                     | Ramp inside XWalk1?   | Yes   | N/A                    | Ramp inside XWalk2?         | N/A  |
|                                         | Road Slope (%)        | 4.7   |                        | Clear Space?                | N/A  |
|                                         | Road X Slope (%)      | 3.8   | N/A                    | Clear Space to XWalk (in)   | N/A  |
| N/A                                     | Any Obstructions?     | N/A   | N/A                    | Storm Grate/Utility Hazard? | N/A  |
|                                         | Obstruction Type      |       |                        | Storm Grate/Utility Type    |      |
|                                         |                       | N/A   |                        |                             | N/A  |
|                                         |                       |       | Yes                    | Surface Condition? (G/P)    | Good |
|                                         |                       |       | N/A                    | Curb Slope (%)              | 2.8  |
|                                         |                       |       |                        |                             |      |