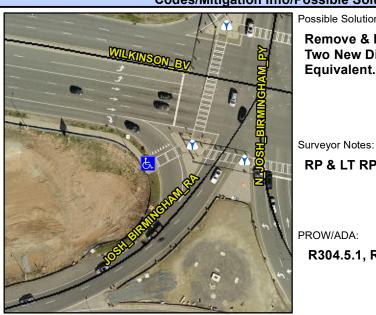

## **Access Compliance Report Public Rights-of-Way** (Curb Ramps)

Intersection ID: 53534 Main Street: N JOSH BIRMINGHAM PY **Cross Street: WILKINSON BV** Location: SW ADA ID: C58B8A8358F5 Ramp Type: BlendTrans1 Initial Pass/Fail: Fail **Overall Compliance: No** Severity Score: 21.25

**Codes/Mitigation Info/Possible Solution** 

**WILKINSON BV** Street 1 Name Stop Condition-Street 1 YieldSign Street 2 Name N/A Stop Condition-Street 2 N/A Possible Solutions: Remove & Replace Curb Ramp With **Two New Directional Ramps or** Equivalent.

**RP & LT RP < 5%** 

PROW/ADA:

R304.5.1, R304.5.3

Total Cost:

3200.00

| Field Measurements/Component Compliance |                       |       |                        |                             |      |
|-----------------------------------------|-----------------------|-------|------------------------|-----------------------------|------|
| Compliance Description                  |                       | Data  | Compliance Description |                             | Data |
| N/A                                     | Ramp Length (in)      | 67.0  | Yes                    | BlendTrans Slope (%)        | 3.6  |
| No                                      | Ramp Width (in)       | 46.5  | No                     | BlendTrans XSlope (%)       | 6.2  |
| N/A                                     | Flare Type LT         | N/A   | N/A                    | Flare Type RT               | N/A  |
| N/A                                     | Flare Slope LT (%)    | N/A   | N/A                    | Flare Slope RT (%)          | N/A  |
| N/A                                     | Flare Traversable LT? | N/A   | N/A                    | Flare Traversable RT?       | N/A  |
| N/A                                     | Landing Length (in)   | N/A   | N/A                    | DWS Provided?               | N/A  |
| N/A                                     | Landing Width (in)    | N/A   | N/A                    | DWS Contrast?               | N/A  |
| N/A                                     | Landing Slope (%)     | N/A   | N/A                    | DWS Length (in)             | N/A  |
| N/A                                     | Landing X Slope (%)   | N/A   | N/A                    | DWS Full Width?             | N/A  |
| N/A                                     | Landing Curb? (Y/N)   | N/A   | N/A                    | DWS Offset (in)             | N/A  |
| N/A                                     | Shared Landing?       | N/A   |                        |                             |      |
| N/A                                     | Gutter Ponding?       | N/A   | N/A                    | Gutter Slope (%)            | N/A  |
| N/A                                     | Gutter Lip Ht (in)    | N/A   | N/A                    | Gutter X Slope (%)          | N/A  |
| N/A                                     | Painted X Walk1?      | Yes   | N/A                    | Painted X Walk2?            | N/A  |
|                                         | X Walk 1 Direction    | To NE |                        | X Walk 2 Direction          | N/A  |
|                                         | X Walk 1 Width (in)   | 109.0 |                        | X Walk 2 Width (in)         | N/A  |
|                                         | X Walk 1 Slope (%)    | 3.8   |                        | X Walk 2 Slope (%)          | N/A  |
|                                         | X Walk 1 X Slope (%)  | 4.7   |                        | X Walk 2 X Slope (%)        | N/A  |
| N/A                                     | Ramp inside XWalk1?   | Yes   | N/A                    | Ramp inside XWalk2?         | N/A  |
|                                         | Road Slope (%)        | 4.7   |                        | Clear Space?                | N/A  |
|                                         | Road X Slope (%)      | 3.8   | N/A                    | Clear Space to XWalk (in)   | N/A  |
| N/A                                     | Any Obstructions?     | N/A   | N/A                    | Storm Grate/Utility Hazard? | N/A  |
|                                         | Obstruction Type      |       |                        | Storm Grate/Utility Type    |      |
|                                         |                       | N/A   |                        |                             | N/A  |
|                                         |                       |       | Yes                    | Surface Condition? (G/P)    | Good |
|                                         |                       |       | N/A                    | Curb Slope (%)              | 2.8  |
|                                         |                       |       |                        |                             |      |