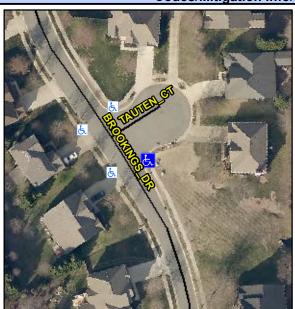

## Access Compliance Report Public Rights-of-Way (Curb Ramps)

N/A

Good

Intersection ID: 31083 Main Street: BROOKINGS\_DR Cross Street: TAUTEN\_CT Location: SE

ADA ID: C58EDAB807D4 Ramp Type: PerpDiag Initial Pass/Fail: Pass Overall Compliance: No Severity Score: 21.5