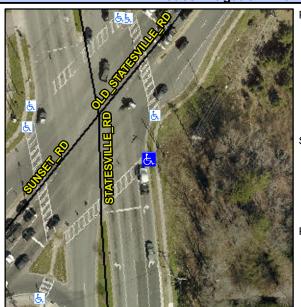

## **Access Compliance Report Public Rights-of-Way** (Curb Ramps)

Intersection ID: 5421 Main Street: SUNSET RD Cross Street: OLD\_STATESVILLE\_RD Location: Ε ADA ID: C58FCEFD6F3C Ramp Type: Perp Initial Pass/Fail: Fail **Overall Compliance: No Severity Score:** 12.5

Codes/Mitigation Info/Possible Solution

**SUNSET RD** Street 1 Name Signal Stop Condition-Street 2 Street 2 Name N/A Stop Condition-Street 1 N/A

| Possible Solutions:           | Cor |
|-------------------------------|-----|
| Remove & Replace Entire Ramp. | N/A |
|                               | Yes |
|                               | N/A |
|                               | N/A |
|                               | N/A |
|                               | N/A |
| Surveyor Notes:               | N/A |
| N/A                           | N/A |
|                               | N/A |
|                               | N/A |
|                               | N/A |
| PROW/ADA:                     | N/A |
| Not Found, R304.2.2           | N/A |
|                               | N/A |
|                               | N/A |
|                               | N/A |