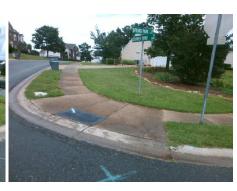

## Access Compliance Report Public Rights-of-Way (Curb Ramps)

Intersection ID: 3217 Main Street: CARVER\_POND\_RD Cross Street: SPRING\_PARK\_DR Location: N

ADA ID: C594C4EDCA6D Ramp Type: PerpDiag Initial Pass/Fail: Fail Overall Compliance: No Severity Score: 36.25

## Field Measurements/Component Compliance

Street 1 Name
Stop Condition-Street 2
Street 2 Name
Stop Condition-Street 1

CARVER POND RD StopSign SPRING PARK DR StopSign Possible Solutions:

Remove & Replace Curb Ramp With Two New Directional Ramps or Equivalent.