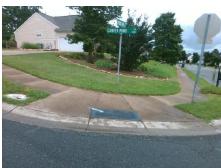

## Access Compliance Report Public Rights-of-Way (Curb Ramps)

Intersection ID: 3217 Main Street: CARVER\_POND\_RD Cross Street: SPRING\_PARK\_DR Location: N

ADA ID: C594C4EDCA6D Ramp Type: PerpDiag Initial Pass/Fail: Fail Overall Compliance: No Severity Score: 36.25

## Field Measurements/Component Compliance

Street 1 Name
Stop Condition-Street 2
Street 2 Name
Stop Condition-Street 1

CARVER POND RD StopSign SPRING PARK DR StopSign Possible Solutions:

Remove & Replace Curb Ramp With Two New Directional Ramps or Equivalent.