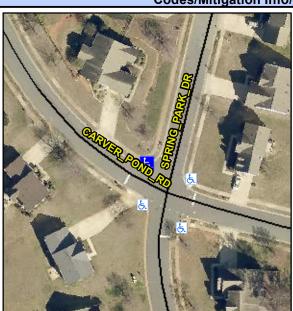

## Access Compliance Report Public Rights-of-Way (Curb Ramps)

Intersection ID: 3217 Main Street: CARVER\_POND\_RD Cross Street: SPRING\_PARK\_DR Location: N

ADA ID: C594C4EDCA6D Ramp Type: PerpDiag Initial Pass/Fail: Fail Overall Compliance: No Severity Score: 36.25

## Field Measurements/Component Compliance

Street 1 Name
Stop Condition-Street 2
Street 2 Name
Stop Condition-Street 1

CARVER POND RD StopSign SPRING PARK DR StopSign Possible Solutions:

Remove & Replace Curb Ramp With Two New Directional Ramps or Equivalent.