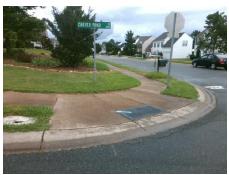

## Access Compliance Report Public Rights-of-Way (Curb Ramps)

Intersection ID: 3217 Main Street: CARVER\_POND\_RD Cross Street: SPRING\_PARK\_DR Location: N

ADA ID: C594C4EDCA6D Ramp Type: PerpDiag Initial Pass/Fail: Fail Overall Compliance: No Severity Score: 36.25

## Field Measurements/Component Compliance

Street 1 Name
Stop Condition-Street 2
Street 2 Name
Stop Condition-Street 1

CARVER POND RD StopSign SPRING PARK DR StopSign Possible Solutions:

Remove & Replace Curb Ramp With Two New Directional Ramps or Equivalent.