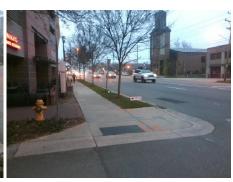

## Field Measurements/Component Compliance

Street 1 Name ARLINGTON AV
Stop Condition-Street 2 StopSign
Street 2 Name N/A
Stop Condition-Street 1 N/A

Possible Solutions:

Remove & Replace Entire Ramp.

N

N

N

Surveyor Notes:

N/A

N

PROW/ADA:

Not Found, R304.5.3

N

Total Cost: \$ 1850.00

| Field Measurements/Component Compliance |                       |       |                        |                             |      |
|-----------------------------------------|-----------------------|-------|------------------------|-----------------------------|------|
| Compliance Description                  |                       | Data  | Compliance Description |                             | Data |
| N/A                                     | Ramp Length (in)      | 111.0 | Yes                    | Ramp Slope (%)              | 5.3  |
| Yes                                     | Ramp Width (in)       | 69.0  | No                     | Ramp XSlope (%)             | 2.6  |
| N/A                                     | Flare Type LT         | N/A   | N/A                    | Flare Type RT               | N/A  |
| N/A                                     | Flare Slope LT (%)    | N/A   | N/A                    | Flare Slope RT (%)          | N/A  |
| N/A                                     | Flare Traversable LT? | N/A   | N/A                    | Flare Traversable RT?       | N/A  |
| N/A                                     | Landing Length (in)   | N/A   | N/A                    | DWS Provided?               | N/A  |
| N/A                                     | Landing Width (in)    | N/A   | N/A                    | DWS Contrast?               | N/A  |
| N/A                                     | Landing Slope (%)     | N/A   | N/A                    | DWS Length (in)             | N/A  |
| N/A                                     | Landing X Slope (%)   | N/A   | N/A                    | DWS Full Width?             | N/A  |
| N/A                                     | Landing Curb? (Y/N)   | N/A   | N/A                    | DWS Offset (in)             | N/A  |
| N/A                                     | Shared Landing?       | N/A   |                        |                             |      |
| N/A                                     | Gutter Ponding?       | N/A   | N/A                    | Gutter Slope (%)            | N/A  |
| N/A                                     | Gutter Lip Ht (in)    | N/A   | N/A                    | Gutter X Slope (%)          | N/A  |
| N/A                                     | Painted X Walk1?      | No    | N/A                    | Painted X Walk2?            | N/A  |
|                                         | X Walk 1 Direction    | To SW |                        | X Walk 2 Direction          | N/A  |
| N/A                                     | X Walk 1 Width (in)   | N/A   | N/A                    | X Walk 2 Width (in)         | N/A  |
|                                         | X Walk 1 Slope (%)    | 2.2   |                        | X Walk 2 Slope (%)          | N/A  |
|                                         | X Walk 1 X Slope (%)  | 0.7   |                        | X Walk 2 X Slope (%)        | N/A  |
| N/A                                     | Ramp inside XWalk1?   | N/A   | N/A                    | Ramp inside XWalk2?         | N/A  |
|                                         | Road Slope (%)        | N/A   | N/A                    | Clear Space?                | N/A  |
|                                         | Road X Slope (%)      | N/A   | N/A                    | Clear Space to XWalk (in)   | N/A  |
| N/A                                     | Any Obstructions?     | N/A   | N/A                    | Storm Grate/Utility Hazard? | N/A  |
|                                         | Obstruction Type      |       |                        | Storm Grate/Utility Type    |      |
|                                         |                       | N/A   |                        |                             | N/A  |
|                                         |                       |       | Yes                    | Surface Condition? (G/P)    | Good |