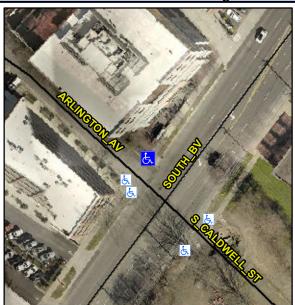

## Access Compliance Report Public Rights-of-Way (Curb Ramps)

Intersection ID: 13568 Main Street: ARLINGTON\_AV Cross Street: SOUTH\_BV Location: N

ADA ID: C5965DF922D7 Ramp Type: Perp Initial Pass/Fail: Fail Overall Compliance: No Severity Score: 1.25

## Field Measurements/Component Compliance

Street 1 Name ARLINGTON AV
Stop Condition-Street 2 StopSign
Street 2 Name N/A
Stop Condition-Street 1 N/A

Possible Solutions:

Remove & Replace Entire Ramp.

N

N

N

Surveyor Notes: