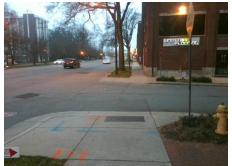

## Field Measurements/Component Compliance

Street 1 Name ARLINGTON AV
Stop Condition-Street 2 StopSign
Street 2 Name N/A
Stop Condition-Street 1 N/A

Possible Solutions:

Remove & Replace Entire Ramp.

N

N

N

Surveyor Notes:

N/A

N

PROW/ADA:

Not Found, R304.5.3

N

Total Cost: \$ 1850.00

| Field Measurements/Component Compliance |                       |       |                        |                             |      |
|-----------------------------------------|-----------------------|-------|------------------------|-----------------------------|------|
| Compliance Description                  |                       | Data  | Compliance Description |                             | Data |
| N/A                                     | Ramp Length (in)      | 111.0 | Yes                    | Ramp Slope (%)              | 5.3  |
| Yes                                     | Ramp Width (in)       | 69.0  | No                     | Ramp XSlope (%)             | 2.6  |
| N/A                                     | Flare Type LT         | N/A   | N/A                    | Flare Type RT               | N/A  |
| N/A                                     | Flare Slope LT (%)    | N/A   | N/A                    | Flare Slope RT (%)          | N/A  |
| N/A                                     | Flare Traversable LT? | N/A   | N/A                    | Flare Traversable RT?       | N/A  |
| N/A                                     | Landing Length (in)   | N/A   | N/A                    | DWS Provided?               | N/A  |
| N/A                                     | Landing Width (in)    | N/A   | N/A                    | DWS Contrast?               | N/A  |
| N/A                                     | Landing Slope (%)     | N/A   | N/A                    | DWS Length (in)             | N/A  |
| N/A                                     | Landing X Slope (%)   | N/A   | N/A                    | DWS Full Width?             | N/A  |
| N/A                                     | Landing Curb? (Y/N)   | N/A   | N/A                    | DWS Offset (in)             | N/A  |
| N/A                                     | Shared Landing?       | N/A   |                        |                             |      |
| N/A                                     | Gutter Ponding?       | N/A   | N/A                    | Gutter Slope (%)            | N/A  |
| N/A                                     | Gutter Lip Ht (in)    | N/A   | N/A                    | Gutter X Slope (%)          | N/A  |
| N/A                                     | Painted X Walk1?      | No    | N/A                    | Painted X Walk2?            | N/A  |
|                                         | X Walk 1 Direction    | To SW |                        | X Walk 2 Direction          | N/A  |
| N/A                                     | X Walk 1 Width (in)   | N/A   | N/A                    | X Walk 2 Width (in)         | N/A  |
|                                         | X Walk 1 Slope (%)    | 2.2   |                        | X Walk 2 Slope (%)          | N/A  |
|                                         | X Walk 1 X Slope (%)  | 0.7   |                        | X Walk 2 X Slope (%)        | N/A  |
| N/A                                     | Ramp inside XWalk1?   | N/A   | N/A                    | Ramp inside XWalk2?         | N/A  |
|                                         | Road Slope (%)        | N/A   | N/A                    | Clear Space?                | N/A  |
|                                         | Road X Slope (%)      | N/A   | N/A                    | Clear Space to XWalk (in)   | N/A  |
| N/A                                     | Any Obstructions?     | N/A   | N/A                    | Storm Grate/Utility Hazard? | N/A  |
|                                         | Obstruction Type      |       |                        | Storm Grate/Utility Type    |      |
|                                         |                       | N/A   |                        |                             | N/A  |
|                                         |                       |       | Yes                    | Surface Condition? (G/P)    | Good |