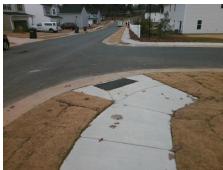

## Field Measurements/Component Compliance

Street 1 Name
Stop Condition-Street 2
Street 2 Name
Stop Condition-Street 1

PAW CLUB DR StopSign PAW VILLIAGE RD None Possible Solutions:

Remove & Replace Curb Ramp With Two New Directional Ramps or Equivalent.

Surveyor Notes:

N/A

PROW/ADA:

Not Found, R304.5.1, R304.5.3

Total Cost: \$ 3200.00

| Field Measurements/Component Compilance |                        |                       |       |                        |                             |       |
|-----------------------------------------|------------------------|-----------------------|-------|------------------------|-----------------------------|-------|
|                                         | Compliance Description |                       | Data  | Compliance Description |                             | Data  |
|                                         | N/A                    | Ramp Length (in)      | 49.5  | Yes                    | Ramp Slope (%)              | 6.0   |
|                                         | No                     | Ramp Width (in)       | 47.5  | No                     | Ramp XSlope (%)             | 4.7   |
|                                         | N/A                    | Flare Type LT         | N/A   | N/A                    | Flare Type RT               | N/A   |
|                                         | N/A                    | Flare Slope LT (%)    | N/A   | N/A                    | Flare Slope RT (%)          | N/A   |
|                                         | N/A                    | Flare Traversable LT? | N/A   | N/A                    | Flare Traversable RT?       | N/A   |
|                                         | N/A                    | Landing Length (in)   | N/A   | N/A                    | DWS Provided?               | N/A   |
|                                         | N/A                    | Landing Width (in)    | N/A   | N/A                    | DWS Contrast?               | N/A   |
|                                         | N/A                    | Landing Slope (%)     | N/A   | N/A                    | DWS Length (in)             | N/A   |
|                                         | N/A                    | Landing X Slope (%)   | N/A   | N/A                    | DWS Full Width?             | N/A   |
|                                         | N/A                    | Landing Curb? (Y/N)   | N/A   | N/A                    | DWS Offset (in)             | N/A   |
|                                         | N/A                    | Shared Landing?       | N/A   |                        |                             |       |
|                                         | N/A                    | Gutter Ponding?       | N/A   | N/A                    | Gutter Slope (%)            | N/A   |
|                                         | N/A                    | Gutter Lip Ht (in)    | N/A   | N/A                    | Gutter X Slope (%)          | N/A   |
|                                         | N/A                    | Painted X Walk1?      | No    | N/A                    | Painted X Walk2?            | No    |
|                                         |                        | X Walk 1 Direction    | To NE |                        | X Walk 2 Direction          | To NW |
|                                         | N/A                    | X Walk 1 Width (in)   | N/A   | N/A                    | X Walk 2 Width (in)         | N/A   |
|                                         |                        | X Walk 1 Slope (%)    | 0.9   |                        | X Walk 2 Slope (%)          | 3.7   |
|                                         |                        | X Walk 1 X Slope (%)  | 4.1   |                        | X Walk 2 X Slope (%)        | 2.9   |
|                                         | N/A                    | Ramp inside XWalk1?   | N/A   | N/A                    | Ramp inside XWalk2?         | N/A   |
|                                         |                        | Road Slope (%)        | 4.0   | N/A                    | Clear Space?                | N/A   |
|                                         |                        | Road X Slope (%)      | 0.6   | N/A                    | Clear Space to XWalk (in)   | N/A   |
|                                         | N/A                    | Any Obstructions?     | N/A   | N/A                    | Storm Grate/Utility Hazard? | N/A   |
|                                         |                        | Obstruction Type      |       |                        | Storm Grate/Utility Type    |       |
|                                         |                        |                       | N/A   |                        |                             | N/A   |
|                                         |                        |                       |       | Yes                    | Surface Condition? (G/P)    | Good  |
| _                                       |                        |                       |       |                        |                             |       |