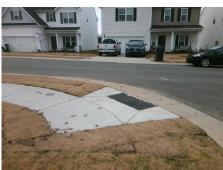

## Field Measurements/Component Compliance

Street 1 Name
Stop Condition-Street 2
Street 2 Name
Stop Condition-Street 1

PAW CLUB DR StopSign PAW VILLIAGE RD None Possible Solutions:

Remove & Replace Curb Ramp With Two New Directional Ramps or Equivalent.

Surveyor Notes:

N/A

PROW/ADA:

Not Found, R304.5.1, R304.5.3

Total Cost: \$ 3200.00

| Field Measurements/Component Compilance |                        |                       |       |                        |                             |       |
|-----------------------------------------|------------------------|-----------------------|-------|------------------------|-----------------------------|-------|
|                                         | Compliance Description |                       | Data  | Compliance Description |                             | Data  |
|                                         | N/A                    | Ramp Length (in)      | 49.5  | Yes                    | Ramp Slope (%)              | 6.0   |
|                                         | No                     | Ramp Width (in)       | 47.5  | No                     | Ramp XSlope (%)             | 4.7   |
|                                         | N/A                    | Flare Type LT         | N/A   | N/A                    | Flare Type RT               | N/A   |
|                                         | N/A                    | Flare Slope LT (%)    | N/A   | N/A                    | Flare Slope RT (%)          | N/A   |
|                                         | N/A                    | Flare Traversable LT? | N/A   | N/A                    | Flare Traversable RT?       | N/A   |
|                                         | N/A                    | Landing Length (in)   | N/A   | N/A                    | DWS Provided?               | N/A   |
|                                         | N/A                    | Landing Width (in)    | N/A   | N/A                    | DWS Contrast?               | N/A   |
|                                         | N/A                    | Landing Slope (%)     | N/A   | N/A                    | DWS Length (in)             | N/A   |
|                                         | N/A                    | Landing X Slope (%)   | N/A   | N/A                    | DWS Full Width?             | N/A   |
|                                         | N/A                    | Landing Curb? (Y/N)   | N/A   | N/A                    | DWS Offset (in)             | N/A   |
|                                         | N/A                    | Shared Landing?       | N/A   |                        |                             |       |
|                                         | N/A                    | Gutter Ponding?       | N/A   | N/A                    | Gutter Slope (%)            | N/A   |
|                                         | N/A                    | Gutter Lip Ht (in)    | N/A   | N/A                    | Gutter X Slope (%)          | N/A   |
|                                         | N/A                    | Painted X Walk1?      | No    | N/A                    | Painted X Walk2?            | No    |
|                                         |                        | X Walk 1 Direction    | To NE |                        | X Walk 2 Direction          | To NW |
|                                         | N/A                    | X Walk 1 Width (in)   | N/A   | N/A                    | X Walk 2 Width (in)         | N/A   |
|                                         |                        | X Walk 1 Slope (%)    | 0.9   |                        | X Walk 2 Slope (%)          | 3.7   |
|                                         |                        | X Walk 1 X Slope (%)  | 4.1   |                        | X Walk 2 X Slope (%)        | 2.9   |
|                                         | N/A                    | Ramp inside XWalk1?   | N/A   | N/A                    | Ramp inside XWalk2?         | N/A   |
|                                         |                        | Road Slope (%)        | 4.0   | N/A                    | Clear Space?                | N/A   |
|                                         |                        | Road X Slope (%)      | 0.6   | N/A                    | Clear Space to XWalk (in)   | N/A   |
|                                         | N/A                    | Any Obstructions?     | N/A   | N/A                    | Storm Grate/Utility Hazard? | N/A   |
|                                         |                        | Obstruction Type      |       |                        | Storm Grate/Utility Type    |       |
|                                         |                        |                       | N/A   |                        |                             | N/A   |
|                                         |                        |                       |       | Yes                    | Surface Condition? (G/P)    | Good  |
| _                                       |                        |                       |       |                        |                             |       |