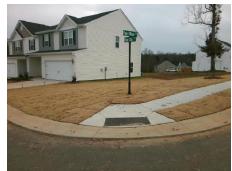

## Field Measurements/Component Compliance

Street 1 Name
Stop Condition-Street 2
Street 2 Name
Stop Condition-Street 1

PAW CLUB DR StopSign PAW VILLIAGE RD None Possible Solutions:

Remove & Replace Curb Ramp With Two New Directional Ramps or Equivalent.

Surveyor Notes:

N/A

PROW/ADA:

Not Found, R304.5.1, R304.5.3

Total Cost: \$ 3200.00

| Field Measurements/Component Compilance |                        |                       |       |                        |                             |       |
|-----------------------------------------|------------------------|-----------------------|-------|------------------------|-----------------------------|-------|
|                                         | Compliance Description |                       | Data  | Compliance Description |                             | Data  |
|                                         | N/A                    | Ramp Length (in)      | 49.5  | Yes                    | Ramp Slope (%)              | 6.0   |
|                                         | No                     | Ramp Width (in)       | 47.5  | No                     | Ramp XSlope (%)             | 4.7   |
|                                         | N/A                    | Flare Type LT         | N/A   | N/A                    | Flare Type RT               | N/A   |
|                                         | N/A                    | Flare Slope LT (%)    | N/A   | N/A                    | Flare Slope RT (%)          | N/A   |
|                                         | N/A                    | Flare Traversable LT? | N/A   | N/A                    | Flare Traversable RT?       | N/A   |
|                                         | N/A                    | Landing Length (in)   | N/A   | N/A                    | DWS Provided?               | N/A   |
|                                         | N/A                    | Landing Width (in)    | N/A   | N/A                    | DWS Contrast?               | N/A   |
|                                         | N/A                    | Landing Slope (%)     | N/A   | N/A                    | DWS Length (in)             | N/A   |
|                                         | N/A                    | Landing X Slope (%)   | N/A   | N/A                    | DWS Full Width?             | N/A   |
|                                         | N/A                    | Landing Curb? (Y/N)   | N/A   | N/A                    | DWS Offset (in)             | N/A   |
|                                         | N/A                    | Shared Landing?       | N/A   |                        |                             |       |
|                                         | N/A                    | Gutter Ponding?       | N/A   | N/A                    | Gutter Slope (%)            | N/A   |
|                                         | N/A                    | Gutter Lip Ht (in)    | N/A   | N/A                    | Gutter X Slope (%)          | N/A   |
|                                         | N/A                    | Painted X Walk1?      | No    | N/A                    | Painted X Walk2?            | No    |
|                                         |                        | X Walk 1 Direction    | To NE |                        | X Walk 2 Direction          | To NW |
|                                         | N/A                    | X Walk 1 Width (in)   | N/A   | N/A                    | X Walk 2 Width (in)         | N/A   |
|                                         |                        | X Walk 1 Slope (%)    | 0.9   |                        | X Walk 2 Slope (%)          | 3.7   |
|                                         |                        | X Walk 1 X Slope (%)  | 4.1   |                        | X Walk 2 X Slope (%)        | 2.9   |
|                                         | N/A                    | Ramp inside XWalk1?   | N/A   | N/A                    | Ramp inside XWalk2?         | N/A   |
|                                         |                        | Road Slope (%)        | 4.0   | N/A                    | Clear Space?                | N/A   |
|                                         |                        | Road X Slope (%)      | 0.6   | N/A                    | Clear Space to XWalk (in)   | N/A   |
|                                         | N/A                    | Any Obstructions?     | N/A   | N/A                    | Storm Grate/Utility Hazard? | N/A   |
|                                         |                        | Obstruction Type      |       |                        | Storm Grate/Utility Type    |       |
|                                         |                        |                       | N/A   |                        |                             | N/A   |
|                                         |                        |                       |       | Yes                    | Surface Condition? (G/P)    | Good  |
| _                                       |                        |                       |       |                        |                             |       |