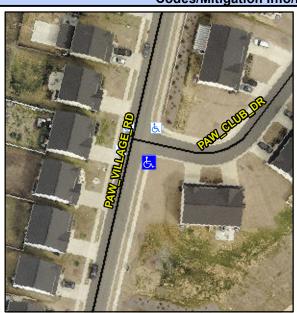

## Access Compliance Report Public Rights-of-Way (Curb Ramps)

Intersection ID: 53883 Main Street: PAW\_VILLAGE\_RD Cross Street: PAW\_CLUB\_DR Location: S

ADA ID: C59B7703C038 Ramp Type: PerpDiag Initial Pass/Fail: Fail Overall Compliance: No Severity Score: 10

## Field Measurements/Component Compliance

Street 1 Name
Stop Condition-Street 2
Street 2 Name
Stop Condition-Street 1

PAW CLUB DR StopSign PAW VILLIAGE RD None Possible Solutions:

Remove & Replace Curb Ramp With Two New Directional Ramps or Equivalent.