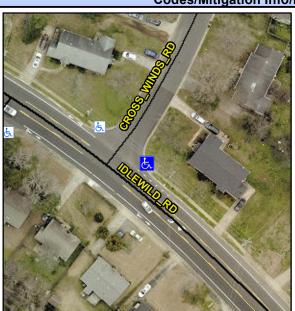

## Access Compliance Report Public Rights-of-Way (Curb Ramps)

Intersection ID: 17925Main Street: CROSS\_WINDS\_RDCross Street: IDLEWILD\_RDLocation:EADA ID: C59B9DE2CBF2Ramp Type: BlendTrans2Initial Pass/Fail: FailOverall Compliance: NoSeverity Score:10

## Field Measurements/Component Compliance

Street 1 Name
Stop Condition-Street 1
Street 2 Name
Stop Condition-Street 2

CROSS WINDS RD StopSign IDLEWILD RD None Possible Solutions:

Remove & Replace Curb Ramp With Two New Directional Ramps or Equivalent.