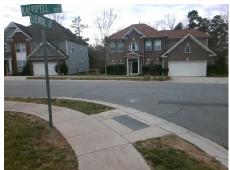

## Field Measurements/Component Compliance

Street 1 Name
Stop Condition-Street 1
Street 2 Name
Stop Condition-Street 2

ELENDIL LN StopSign KALISPELL LN None Possible Solutions:

Remove & Replace Curb Ramp With Two New Directional Ramps or Equivalent.

Surveyor Notes:

N/A

PROW/ADA:

Not Found, R304.5.1

Total Cost: \$ 3200.00

| Compliance Description Data |                       | Data | Comp | liance Description          | Data |
|-----------------------------|-----------------------|------|------|-----------------------------|------|
| N/A                         | Ramp Length (in)      | 48.0 | Yes  | BlendTrans Slope (%)        | 1.5  |
| No                          | Ramp Width (in)       | 47.0 | Yes  | BlendTrans XSlope (%)       | 0.8  |
| N/A                         | Flare Type LT         | N/A  | N/A  | Flare Type RT               | N/A  |
| N/A                         | Flare Slope LT (%)    | N/A  | N/A  | Flare Slope RT (%)          | N/A  |
| N/A                         | Flare Traversable LT? | N/A  | N/A  | Flare Traversable RT?       | N/A  |
| N/A                         | Landing Length (in)   | N/A  | N/A  | DWS Provided?               | N/A  |
| N/A                         | Landing Width (in)    | N/A  | N/A  | DWS Contrast?               | N/A  |
| N/A                         | Landing Slope (%)     | N/A  | N/A  | DWS Length (in)             | N/A  |
| N/A                         | Landing X Slope (%)   | N/A  | N/A  | DWS Full Width?             | N/A  |
| N/A                         | Landing Curb? (Y/N)   | N/A  | N/A  | DWS Offset (in)             | N/A  |
| N/A                         | Shared Landing?       | N/A  |      |                             |      |
| N/A                         | Gutter Ponding?       | N/A  | N/A  | Gutter Slope (%)            | N/A  |
| N/A                         | Gutter Lip Ht (in)    | N/A  | N/A  | Gutter X Slope (%)          | N/A  |
| N/A                         | Painted X Walk1?      | No   | N/A  | Painted X Walk2?            | No   |
|                             | X Walk 1 Direction    | To N |      | X Walk 2 Direction          | To W |
|                             | X Walk 1 Width (in)   | N/A  |      | X Walk 2 Width (in)         | N/A  |
|                             | X Walk 1 Slope (%)    | 0.1  |      | X Walk 2 Slope (%)          | 1.0  |
|                             | X Walk 1 X Slope (%)  | 0.0  |      | X Walk 2 X Slope (%)        | 2.2  |
| N/A                         | Ramp inside XWalk1?   | N/A  | N/A  | Ramp inside XWalk2?         | N/A  |
|                             | Road Slope (%)        | 1.5  |      | Clear Space?                | N/A  |
|                             | Road X Slope (%)      | 2.2  | N/A  | Clear Space to XWalk (in)   | N/A  |
| N/A                         | Any Obstructions?     | N/A  | N/A  | Storm Grate/Utility Hazard? | N/A  |
|                             | Obstruction Type      |      |      | Storm Grate/Utility Type    |      |
|                             |                       | N/A  |      |                             | N/A  |
|                             |                       |      | Yes  | Surface Condition? (G/P)    | Good |