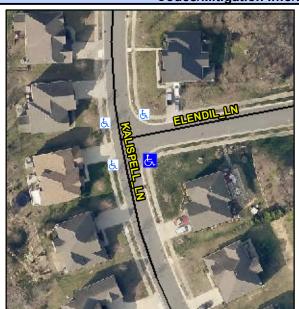

## Access Compliance Report Public Rights-of-Way (Curb Ramps)

Intersection ID: 47469 Main Street: KALISPELL\_LN Cross Street: ELENDIL\_LN Location: SE

ADA ID: C59BA9E9EC9A Ramp Type: BlendTrans1 Initial Pass/Fail: Fail Overall Compliance: No Severity Score: 8.75

## Field Measurements/Component Compliance

Street 1 Name
Stop Condition-Street 1
Street 2 Name
Stop Condition-Street 2

ELENDIL LN StopSign KALISPELL LN None Possible Solutions:

Remove & Replace Curb Ramp With Two New Directional Ramps or Equivalent.