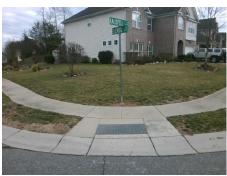

## Field Measurements/Component Compliance

Street 1 Name
Stop Condition-Street 1
Street 2 Name
Stop Condition-Street 2

ELENDIL LN StopSign KALISPELL LN None Possible Solutions:

Remove & Replace Curb Ramp With Two New Directional Ramps or Equivalent.

Surveyor Notes:

N/A

PROW/ADA:

Not Found, R304.5.1

Total Cost: \$ 3200.00

| Compliance Description Data |                       | Data | Comp | liance Description          | Data |
|-----------------------------|-----------------------|------|------|-----------------------------|------|
| N/A                         | Ramp Length (in)      | 48.0 | Yes  | BlendTrans Slope (%)        | 1.5  |
| No                          | Ramp Width (in)       | 47.0 | Yes  | BlendTrans XSlope (%)       | 0.8  |
| N/A                         | Flare Type LT         | N/A  | N/A  | Flare Type RT               | N/A  |
| N/A                         | Flare Slope LT (%)    | N/A  | N/A  | Flare Slope RT (%)          | N/A  |
| N/A                         | Flare Traversable LT? | N/A  | N/A  | Flare Traversable RT?       | N/A  |
| N/A                         | Landing Length (in)   | N/A  | N/A  | DWS Provided?               | N/A  |
| N/A                         | Landing Width (in)    | N/A  | N/A  | DWS Contrast?               | N/A  |
| N/A                         | Landing Slope (%)     | N/A  | N/A  | DWS Length (in)             | N/A  |
| N/A                         | Landing X Slope (%)   | N/A  | N/A  | DWS Full Width?             | N/A  |
| N/A                         | Landing Curb? (Y/N)   | N/A  | N/A  | DWS Offset (in)             | N/A  |
| N/A                         | Shared Landing?       | N/A  |      |                             |      |
| N/A                         | Gutter Ponding?       | N/A  | N/A  | Gutter Slope (%)            | N/A  |
| N/A                         | Gutter Lip Ht (in)    | N/A  | N/A  | Gutter X Slope (%)          | N/A  |
| N/A                         | Painted X Walk1?      | No   | N/A  | Painted X Walk2?            | No   |
|                             | X Walk 1 Direction    | To N |      | X Walk 2 Direction          | To W |
|                             | X Walk 1 Width (in)   | N/A  |      | X Walk 2 Width (in)         | N/A  |
|                             | X Walk 1 Slope (%)    | 0.1  |      | X Walk 2 Slope (%)          | 1.0  |
|                             | X Walk 1 X Slope (%)  | 0.0  |      | X Walk 2 X Slope (%)        | 2.2  |
| N/A                         | Ramp inside XWalk1?   | N/A  | N/A  | Ramp inside XWalk2?         | N/A  |
|                             | Road Slope (%)        | 1.5  |      | Clear Space?                | N/A  |
|                             | Road X Slope (%)      | 2.2  | N/A  | Clear Space to XWalk (in)   | N/A  |
| N/A                         | Any Obstructions?     | N/A  | N/A  | Storm Grate/Utility Hazard? | N/A  |
|                             | Obstruction Type      |      |      | Storm Grate/Utility Type    |      |
|                             |                       | N/A  |      |                             | N/A  |
|                             |                       |      | Yes  | Surface Condition? (G/P)    | Good |