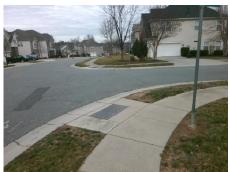

## Field Measurements/Component Compliance

Street 1 Name
Stop Condition-Street 1
Street 2 Name
Stop Condition-Street 2

ELENDIL LN StopSign KALISPELL LN None Possible Solutions:

Remove & Replace Curb Ramp With Two New Directional Ramps or Equivalent.

Surveyor Notes:

N/A

PROW/ADA:

Not Found, R304.5.1

Total Cost: \$ 3200.00

| Compliance Description Data |                       | Data | Comp | liance Description          | Data |
|-----------------------------|-----------------------|------|------|-----------------------------|------|
| N/A                         | Ramp Length (in)      | 48.0 | Yes  | BlendTrans Slope (%)        | 1.5  |
| No                          | Ramp Width (in)       | 47.0 | Yes  | BlendTrans XSlope (%)       | 0.8  |
| N/A                         | Flare Type LT         | N/A  | N/A  | Flare Type RT               | N/A  |
| N/A                         | Flare Slope LT (%)    | N/A  | N/A  | Flare Slope RT (%)          | N/A  |
| N/A                         | Flare Traversable LT? | N/A  | N/A  | Flare Traversable RT?       | N/A  |
| N/A                         | Landing Length (in)   | N/A  | N/A  | DWS Provided?               | N/A  |
| N/A                         | Landing Width (in)    | N/A  | N/A  | DWS Contrast?               | N/A  |
| N/A                         | Landing Slope (%)     | N/A  | N/A  | DWS Length (in)             | N/A  |
| N/A                         | Landing X Slope (%)   | N/A  | N/A  | DWS Full Width?             | N/A  |
| N/A                         | Landing Curb? (Y/N)   | N/A  | N/A  | DWS Offset (in)             | N/A  |
| N/A                         | Shared Landing?       | N/A  |      |                             |      |
| N/A                         | Gutter Ponding?       | N/A  | N/A  | Gutter Slope (%)            | N/A  |
| N/A                         | Gutter Lip Ht (in)    | N/A  | N/A  | Gutter X Slope (%)          | N/A  |
| N/A                         | Painted X Walk1?      | No   | N/A  | Painted X Walk2?            | No   |
|                             | X Walk 1 Direction    | To N |      | X Walk 2 Direction          | To W |
|                             | X Walk 1 Width (in)   | N/A  |      | X Walk 2 Width (in)         | N/A  |
|                             | X Walk 1 Slope (%)    | 0.1  |      | X Walk 2 Slope (%)          | 1.0  |
|                             | X Walk 1 X Slope (%)  | 0.0  |      | X Walk 2 X Slope (%)        | 2.2  |
| N/A                         | Ramp inside XWalk1?   | N/A  | N/A  | Ramp inside XWalk2?         | N/A  |
|                             | Road Slope (%)        | 1.5  |      | Clear Space?                | N/A  |
|                             | Road X Slope (%)      | 2.2  | N/A  | Clear Space to XWalk (in)   | N/A  |
| N/A                         | Any Obstructions?     | N/A  | N/A  | Storm Grate/Utility Hazard? | N/A  |
|                             | Obstruction Type      |      |      | Storm Grate/Utility Type    |      |
|                             |                       | N/A  |      |                             | N/A  |
|                             |                       |      | Yes  | Surface Condition? (G/P)    | Good |