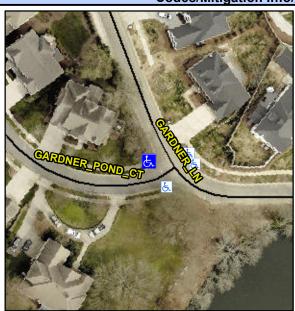

## Access Compliance Report Public Rights-of-Way (Curb Ramps)

Intersection ID: 46360 Main Street: GARDNER\_LN Cross Street: GARDNER\_POND\_CT Location: NW

ADA ID: C59CDB63F90F Ramp Type: PerpDiag Initial Pass/Fail: Fail Overall Compliance: No Severity Score: 25