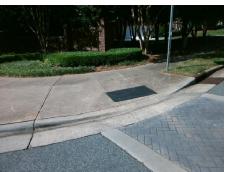

Total Cost: 1850.00

| Field Measurements/Component Compliance |                       |      |      |                        |                         |      |
|-----------------------------------------|-----------------------|------|------|------------------------|-------------------------|------|
| Compliance Description                  |                       | Data | Comp | liance                 | Description             | Data |
| N/A                                     | Ramp Length (in)      | 65.0 | No   | Ramp                   | Slope (%)               | 8.8  |
| No                                      | Ramp Width (in)       | 38.0 | No   | Ramp                   | XSlope (%)              | 5.1  |
| N/A                                     | Flare Type LT         | N/A  | N/A  | Flare                  | Type RT                 | N/A  |
| N/A                                     | Flare Slope LT (%)    | N/A  | N/A  | N/A Flare Slope RT (%) |                         | N/A  |
| N/A                                     | Flare Traversable LT? | N/A  | N/A  | Flare                  | Traversable RT?         | N/A  |
| N/A                                     | Landing Length (in)   | N/A  | N/A  | DWS                    | Provided?               | N/A  |
| N/A                                     | Landing Width (in)    | N/A  | N/A  | DWS                    | Contrast?               | N/A  |
| N/A                                     | Landing Slope (%)     | N/A  | N/A  | DWS                    | Length (in)             | N/A  |
| N/A                                     | Landing X Slope (%)   | N/A  | N/A  | DWS                    | Full Width?             | N/A  |
| N/A                                     | Landing Curb? (Y/N)   | N/A  | N/A  | DWS                    | Offset (in)             | N/A  |
| N/A                                     | Shared Landing?       | N/A  |      |                        |                         |      |
| N/A                                     | Gutter Ponding?       | N/A  | N/A  | Gutte                  | r Slope (%)             | N/A  |
| N/A                                     | Gutter Lip Ht (in)    | N/A  | N/A  | Gutte                  | r X Slope (%)           | N/A  |
| N/A                                     | Painted X Walk1?      | Yes  | N/A  | Paint                  | ed X Walk2?             | N/A  |
|                                         | X Walk 1 Direction    | To N |      | X Wa                   | lk 2 Direction          | N/A  |
| N/A                                     | X Walk 1 Width (in)   | 96.0 | N/A  | X Wa                   | lk 2 Width (in)         | N/A  |
|                                         | X Walk 1 Slope (%)    | 3.0  |      | X Wa                   | lk 2 Slope (%)          | N/A  |
|                                         | X Walk 1 X Slope (%)  | 4.0  |      | X Wa                   | lk 2 X Slope (%)        | N/A  |
| N/A                                     | Ramp inside XWalk1?   | Yes  | N/A  | Ramp                   | inside XWalk2?          | N/A  |
|                                         | Road Slope (%)        | N/A  | N/A  | Clear                  | Space?                  | N/A  |
|                                         | Road X Slope (%)      | N/A  | N/A  | Clear                  | Space to XWalk (in)     | N/A  |
| N/A                                     | Any Obstructions?     | N/A  | N/A  | Storm                  | n Grate/Utility Hazard? | N/A  |
|                                         | Obstruction Type      |      |      | Storm                  | n Grate/Utility Type    |      |
|                                         |                       | N/A  |      |                        |                         | N/A  |
|                                         |                       |      | Yes  | Surfa                  | ce Condition? (G/P)     | Good |
|                                         |                       |      |      |                        |                         |      |