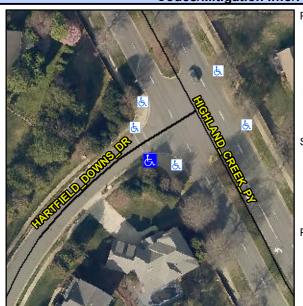

## **Access Compliance Report Public Rights-of-Way** (Curb Ramps)

Intersection ID: 2544 Main Street: HARTFIELD DOWNS DR Cross Street: HIGHLAND\_CREEK\_PY Location: SW **ADA ID: C5A2465BEA79** Ramp Type: Perp Initial Pass/Fail: Fail **Overall Compliance: No** Severity Score: 33.75