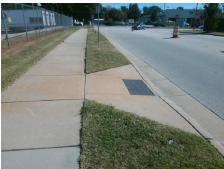

## **Access Compliance Report Public Rights-of-Way** (Curb Ramps)

Intersection ID: 10035738 Main Street: REED BV Cross Street: N/A Location: N **Overall Compliance: No** ADA ID: C5A2DAC5D080 Ramp Type: Perp Initial Pass/Fail: Fail **Severity Score:** 12.5

## **Codes/Mitigation Info/Possible Solution**

**REED BV** Street 1 Name Stop Condition-Street 2 None Street 2 Name N/A Stop Condition-Street 1 N/A

| r ossible solution            |     |
|-------------------------------|-----|
| Possible Solutions:           | Com |
| Remove & Replace Entire Ramp. | N/A |
|                               | Yes |
|                               | N/A |
|                               | N/A |
|                               | N/A |
|                               | N/A |
| Surveyor Notes:               | N/A |
| N/A                           | N/A |
|                               | N/A |
|                               | N/A |
|                               | N/A |
| PROW/ADA:                     | N/A |
| Not Found, R304.2.2           | N/A |
|                               | N/A |
|                               | N/A |
|                               | N/A |
|                               |     |