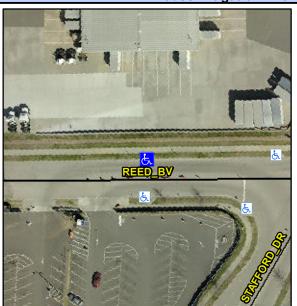

## **Access Compliance Report Public Rights-of-Way** (Curb Ramps)

Intersection ID: 10035738 Main Street: REED BV Cross Street: N/A Location: N **Overall Compliance: No** ADA ID: C5A2DAC5D080 Ramp Type: Perp Initial Pass/Fail: Fail **Severity Score:** 12.5

## **Codes/Mitigation Info/Possible Solution**

**REED BV** Street 1 Name Stop Condition-Street 2 None Street 2 Name N/A Stop Condition-Street 1 N/A

| r ossible solution            |     |
|-------------------------------|-----|
| Possible Solutions:           | Com |
| Remove & Replace Entire Ramp. | N/A |
|                               | Yes |
|                               | N/A |
|                               | N/A |
|                               | N/A |
|                               | N/A |
| Surveyor Notes:               | N/A |
| N/A                           | N/A |
|                               | N/A |
|                               | N/A |
|                               | N/A |
| PROW/ADA:                     | N/A |
| Not Found, R304.2.2           | N/A |
|                               | N/A |
|                               | N/A |
|                               | N/A |
|                               |     |