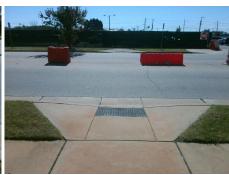

## **Access Compliance Report Public Rights-of-Way** (Curb Ramps)

Intersection ID: 10035738 Main Street: REED BV Cross Street: N/A Location: N **Overall Compliance: No** ADA ID: C5A2DAC5D080 Ramp Type: Perp Initial Pass/Fail: Fail **Severity Score:** 12.5

## **Codes/Mitigation Info/Possible Solution**

**REED BV** Street 1 Name Stop Condition-Street 2 None Street 2 Name N/A Stop Condition-Street 1 N/A

| r ossible solution            |     |
|-------------------------------|-----|
| Possible Solutions:           | Com |
| Remove & Replace Entire Ramp. | N/A |
|                               | Yes |
|                               | N/A |
|                               | N/A |
|                               | N/A |
|                               | N/A |
| Surveyor Notes:               | N/A |
| N/A                           | N/A |
|                               | N/A |
|                               | N/A |
|                               | N/A |
| PROW/ADA:                     | N/A |
| Not Found, R304.2.2           | N/A |
|                               | N/A |
|                               | N/A |
|                               | N/A |
|                               |     |