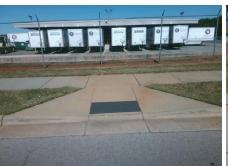

## **Access Compliance Report Public Rights-of-Way** (Curb Ramps)

Intersection ID: 10035738 Main Street: REED BV Cross Street: N/A Location: N **Overall Compliance: No** ADA ID: C5A2DAC5D080 Ramp Type: Perp Initial Pass/Fail: Fail **Severity Score:** 12.5

## **Codes/Mitigation Info/Possible Solution**

**REED BV** Street 1 Name Stop Condition-Street 2 None Street 2 Name N/A Stop Condition-Street 1 N/A

| r ossible solution            |     |
|-------------------------------|-----|
| Possible Solutions:           | Com |
| Remove & Replace Entire Ramp. | N/A |
|                               | Yes |
|                               | N/A |
|                               | N/A |
|                               | N/A |
|                               | N/A |
| Surveyor Notes:               | N/A |
| N/A                           | N/A |
|                               | N/A |
|                               | N/A |
|                               | N/A |
| PROW/ADA:                     | N/A |
| Not Found, R304.2.2           | N/A |
|                               | N/A |
|                               | N/A |
|                               | N/A |
|                               |     |