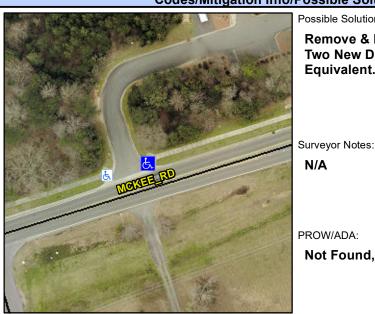

11.1

Main Street: MCKEE RD **Cross Street: N/A** Location: Intersection ID: N/A NE ADA ID: C5B1CE4BC076 Ramp Type: BlendTrans2 Initial Pass/Fail: Fail **Overall Compliance: No** 10 **Severity Score:** 

Curb Slope (%)

Street 1 Name Stop Condition-Street 1 Street 2 Name Stop Condition-Street 2 Possible Solutions: Remove & Replace Curb Ramp With Two New Directional Ramps or Equivalent.

N/A

PROW/ADA:

Not Found, R304.5.1, R304.5.3