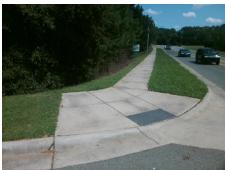

11.1

Main Street: MCKEE RD **Cross Street: N/A** Location: Intersection ID: N/A NE ADA ID: C5B1CE4BC076 Ramp Type: BlendTrans2 Initial Pass/Fail: Fail **Overall Compliance: No** 10 **Severity Score:** 

Curb Slope (%)

Street 1 Name Stop Condition-Street 1 Street 2 Name Stop Condition-Street 2 Possible Solutions: Remove & Replace Curb Ramp With Two New Directional Ramps or Equivalent.

N/A

PROW/ADA:

Not Found, R304.5.1, R304.5.3