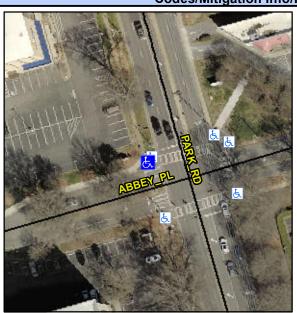

N/A

Cross Street: PARK RD Intersection ID: 18488 Main Street: ABBEY PL Location: NW

Initial Pass/Fail: Fail **Overall Compliance: No** ADA ID: C5B42B7EEC3E Ramp Type: Perp Severity Score: 13.75

**ABBY PL** Street 1 Name Stop Condition-Street 2 Signal N/A Street 2 Name Stop Condition-Street 1 N/A

| 1 | Possible Solutions:           | Compli | ance          | Description     |
|---|-------------------------------|--------|---------------|-----------------|
| 1 | Remove & Replace Entire Ramp. | N/A    | Ramp          | Length (in)     |
| i | ·                             | Yes    | Ramp          | Width (in)      |
|   |                               | N/A    | Flare Type LT |                 |
| 4 |                               | N/A    | Flare         | Slope LT (%)    |
|   |                               | N/A    | Flare         | Traversable LT  |
| į |                               | N/A    | Landi         | ng Length (in)  |
|   | Surveyor Notes:               | N/A    | Landi         | ng Width (in)   |
|   | N/A                           | N/A    | Landi         | ng Slope (%)    |
|   |                               | N/A    | Landi         | ng X Slope (%   |
|   |                               | N/A    | Landi         | ng Curb? (Y/N   |
|   |                               | N/A    | Share         | ed Landing?     |
| - | PROW/ADA:                     | N/A    | Gutte         | r Ponding?      |
|   | Not Found, R304.2.2, R304.5.3 | N/A    | Gutte         | r Lip Ht (in)   |
| Ì |                               | N/A    | Painte        | ed X Walk1?     |
|   |                               |        | X Wa          | lk 1 Direction  |
|   |                               | N/A    | X Wa          | lk 1 Width (in) |
|   |                               |        | X Wa          | lk 1 Slope (%)  |
|   |                               |        | X Wa          | lk 1 X Slope (% |
|   |                               | N/A    | Ramp          | inside XWalk    |
|   |                               |        | Road          | Slope (%)       |
|   |                               |        |               |                 |