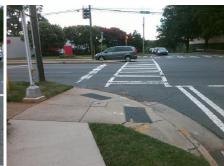

**ABBY PL** Street 1 Name Stop Condition-Street 2 Signal N/A Street 2 Name Stop Condition-Street 1 N/A

| 1 | Possible Solutions:           | Compli | ance          | Description     |
|---|-------------------------------|--------|---------------|-----------------|
| 1 | Remove & Replace Entire Ramp. | N/A    | Ramp          | Length (in)     |
| i | ·                             | Yes    | Ramp          | Width (in)      |
|   |                               | N/A    | Flare Type LT |                 |
| 4 |                               | N/A    | Flare         | Slope LT (%)    |
|   |                               | N/A    | Flare         | Traversable LT  |
| į |                               | N/A    | Landi         | ng Length (in)  |
|   | Surveyor Notes:               | N/A    | Landi         | ng Width (in)   |
|   | N/A                           | N/A    | Landi         | ng Slope (%)    |
|   |                               | N/A    | Landi         | ng X Slope (%   |
|   |                               | N/A    | Landi         | ng Curb? (Y/N   |
|   |                               | N/A    | Share         | ed Landing?     |
| - | PROW/ADA:                     | N/A    | Gutte         | r Ponding?      |
|   | Not Found, R304.2.2, R304.5.3 | N/A    | Gutte         | r Lip Ht (in)   |
| Ì |                               | N/A    | Painte        | ed X Walk1?     |
|   |                               |        | X Wa          | lk 1 Direction  |
|   |                               | N/A    | X Wa          | lk 1 Width (in) |
|   |                               |        | X Wa          | lk 1 Slope (%)  |
|   |                               |        | X Wa          | lk 1 X Slope (% |
|   |                               | N/A    | Ramp          | inside XWalk    |
|   |                               |        | Road          | Slope (%)       |
|   |                               |        |               |                 |