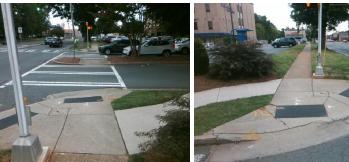

**ABBY PL** Street 1 Name Stop Condition-Street 2 Signal N/A Street 2 Name Stop Condition-Street 1 N/A

| 1 | Possible Solutions:           | Compli | ance          | Description     |
|---|-------------------------------|--------|---------------|-----------------|
| 1 | Remove & Replace Entire Ramp. | N/A    | Ramp          | Length (in)     |
| i | ·                             | Yes    | Ramp          | Width (in)      |
|   |                               | N/A    | Flare Type LT |                 |
| 4 |                               | N/A    | Flare         | Slope LT (%)    |
|   |                               | N/A    | Flare         | Traversable LT  |
| į |                               | N/A    | Landi         | ng Length (in)  |
|   | Surveyor Notes:               | N/A    | Landi         | ng Width (in)   |
|   | N/A                           | N/A    | Landi         | ng Slope (%)    |
|   |                               | N/A    | Landi         | ng X Slope (%   |
|   |                               | N/A    | Landi         | ng Curb? (Y/N   |
|   |                               | N/A    | Share         | ed Landing?     |
| - | PROW/ADA:                     | N/A    | Gutte         | r Ponding?      |
|   | Not Found, R304.2.2, R304.5.3 | N/A    | Gutte         | r Lip Ht (in)   |
| Ì |                               | N/A    | Painte        | ed X Walk1?     |
|   |                               |        | X Wa          | lk 1 Direction  |
|   |                               | N/A    | X Wa          | lk 1 Width (in) |
|   |                               |        | X Wa          | lk 1 Slope (%)  |
|   |                               |        | X Wa          | lk 1 X Slope (% |
|   |                               | N/A    | Ramp          | inside XWalk    |
|   |                               |        | Road          | Slope (%)       |
|   |                               |        |               |                 |