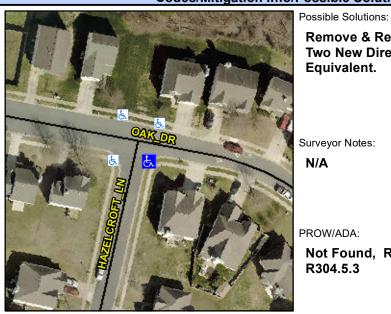

## **Access Compliance Report Public Rights-of-Way** (Curb Ramps)

Intersection ID: 44906 Main Street: OAK DR **Cross Street: HAZELCROFT LN** Location: SE ADA ID: C5B5DD3762C2 Ramp Type: PerpDiag Initial Pass/Fail: Fail **Overall Compliance: No** Severity Score: 31.25

**Codes/Mitigation Info/Possible Solution** 

Street 1 Name Stop Condition-Street 2 Street 2 Name Stop Condition-Street 1

OAK DR None **HAZELCROFT LN** StopSign

Remove & Replace Curb Ramp With **Two New Directional Ramps or** Equivalent. Surveyor Notes: N/A PROW/ADA: Not Found, R304.5.1, R304.2.2, R304.5.3