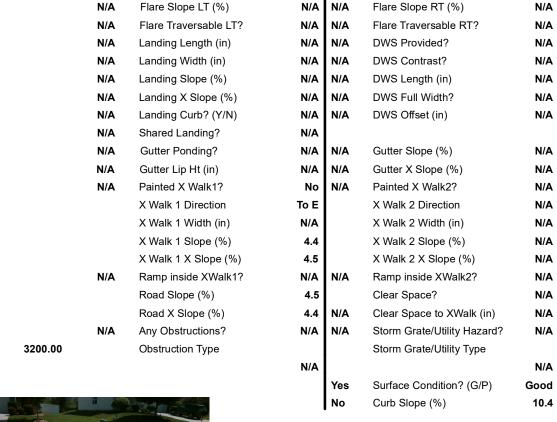

## Field Measurements/Component Compliance

Yes

No

N/A

Compliance Description

Flare Type RT

BlendTrans Slope (%)

BlendTrans XSlope (%)

Data

48.0

48.0

N/A

DOWNY BIRCH RD Street 1 Name Stop Condition-Street 1 None N/A Street 2 Name Stop Condition-Street 2 N/A Possible Solutions: Compliance Description Remove & Replace Curb Ramp With Two New Directional Ramps or Equivalent. Surveyor Notes: N/A PROW/ADA: Not Found, R304.5.3

N/A Yes N/A N/A

Ramp Length (in)

Ramp Width (in)

Flare Type LT

3200.00

Total Cost: