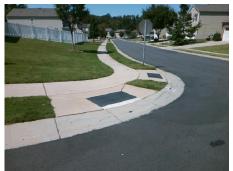

Data

48.0

48.0

N/A

DOWNY BIRCH RD Street 1 Name Stop Condition-Street 1 None N/A Street 2 Name Stop Condition-Street 2 N/A Possible Solutions: Compliance Description Remove & Replace Curb Ramp With Two New Directional Ramps or Equivalent. Surveyor Notes: N/A PROW/ADA: Not Found, R304.5.3