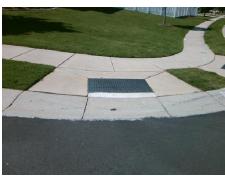

Data

48.0

48.0

N/A

DOWNY BIRCH RD Street 1 Name Stop Condition-Street 1 None N/A Street 2 Name Stop Condition-Street 2 N/A Possible Solutions: Compliance Description Remove & Replace Curb Ramp With Two New Directional Ramps or Equivalent. Surveyor Notes: N/A PROW/ADA: Not Found, R304.5.3