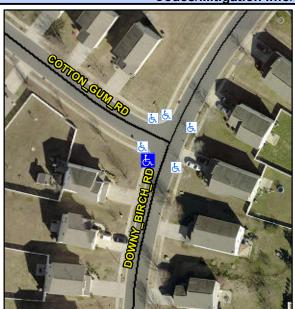

## **Access Compliance Report Public Rights-of-Way** (Curb Ramps)

Data

3.7

7.3

N/A

Intersection ID: 50611 Main Street: COTTON GUM RD Cross Street: DOWNY BIRCH RD Location: SW **Overall Compliance: No Severity Score:** 25 ADA ID: C5B8BF2967BC Ramp Type: BlendTrans1 Initial Pass/Fail: Fail

Data

48.0

48.0

N/A

DOWNY BIRCH RD Street 1 Name Stop Condition-Street 1 None N/A Street 2 Name Stop Condition-Street 2 N/A Possible Solutions: Compliance Description Remove & Replace Curb Ramp With Two New Directional Ramps or Equivalent. Surveyor Notes: N/A PROW/ADA: Not Found, R304.5.3