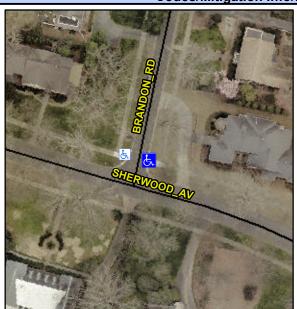

## Access Compliance Report Public Rights-of-Way (Curb Ramps)

Intersection ID: 16234Main Street:BRANDON\_RDCross Street:SHERWOOD\_AVLocation:NEADA ID: C5B9D416E552Ramp Type:PerpInitial Pass/Fail:FailOverall Compliance:NoSeverity Score:13.75