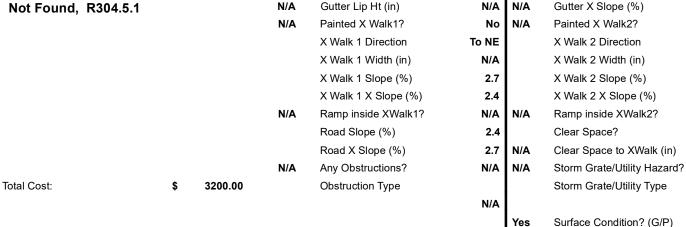

## **Access Compliance Report Public Rights-of-Way** (Curb Ramps)

Data

4.7

1.0

N/A

9.8

Good

Intersection ID: 48195 Main Street: BLAKENEY CENTRE DR Cross Street: REA RD Location: W Initial Pass/Fail: Fail **Overall Compliance: No Severity Score: ADA ID: C5BA69536EC6** Ramp Type: BlendTrans2 8.75

## **Codes/Mitigation Info/Possible Solution**

Ramp Length (in)

Ramp Width (in)

Flare Slope LT (%)

Landing Length (in)

Landing Width (in)

Landing Slope (%)

Landing X Slope (%)

Landing Curb? (Y/N)

Shared Landing?

**Gutter Ponding?** 

Flare Traversable LT?

Flare Type LT

Yes

Yes

N/A

No

BlendTrans Slope (%)

BlendTrans XSlope (%)

Flare Type RT

Flare Slope RT (%)

**DWS Provided?** 

**DWS Contrast?** 

DWS Length (in)

DWS Full Width?

DWS Offset (in)

Gutter Slope (%)

Curb Slope (%)

Flare Traversable RT?

101.0

47.0

N/A

Street 1 Nam Stop Condition Street 2 Nam Stop Condition Remove & Replace Curb Ramp With Two New Directional Ramps or Equivalent.

Surveyor Notes:

N/A

PROW/ADA:

Not Found, R304.5.1

|             | 8                  |
|-------------|--------------------|
| ne          | BLAKENEY CENTRE DR |
| on-Street 1 | StopSign           |
| ie          | N/A                |
| on-Street 2 | N/A                |
|             |                    |
|             |                    |
|             |                    |