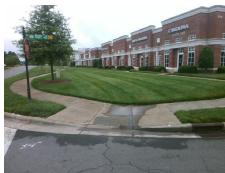

## **Access Compliance Report Public Rights-of-Way** (Curb Ramps)

Data

4.7

1.0

N/A

9.8

Good

Intersection ID: 48195 Main Street: BLAKENEY CENTRE DR Cross Street: REA RD Location: W Initial Pass/Fail: Fail **Overall Compliance: No Severity Score: ADA ID: C5BA69536EC6** Ramp Type: BlendTrans2 8.75

Street 1 Nam Stop Condition Street 2 Nam Stop Condition Remove & Replace Curb Ramp With Two New Directional Ramps or Equivalent.

Surveyor Notes:

N/A

PROW/ADA:

Not Found, R304.5.1

|             | 8                  |
|-------------|--------------------|
| ne          | BLAKENEY CENTRE DR |
| on-Street 1 | StopSign           |
| ie          | N/A                |
| on-Street 2 | N/A                |
|             |                    |
|             |                    |
|             |                    |