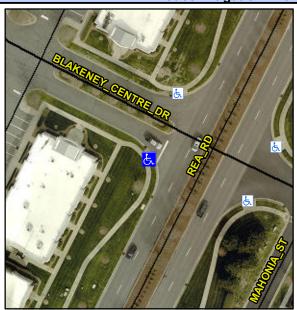

## **Access Compliance Report Public Rights-of-Way** (Curb Ramps)

Data

4.7

1.0

N/A

9.8

Good

Intersection ID: 48195 Main Street: BLAKENEY CENTRE DR Cross Street: REA RD Location: W Initial Pass/Fail: Fail **Overall Compliance: No Severity Score: ADA ID: C5BA69536EC6** Ramp Type: BlendTrans2 8.75

Street 1 Nam Stop Condition Street 2 Nam Stop Condition Remove & Replace Curb Ramp With Two New Directional Ramps or Equivalent.

Surveyor Notes:

N/A

PROW/ADA:

Not Found, R304.5.1

|             | 8                  |
|-------------|--------------------|
| ne          | BLAKENEY CENTRE DR |
| on-Street 1 | StopSign           |
| ie          | N/A                |
| on-Street 2 | N/A                |
|             |                    |
|             |                    |
|             |                    |