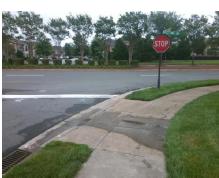

## **Access Compliance Report Public Rights-of-Way** (Curb Ramps)

Data

4.7

1.0

N/A

9.8

Good

Intersection ID: 48195 Main Street: BLAKENEY CENTRE DR Cross Street: REA RD Location: W Initial Pass/Fail: Fail **Overall Compliance: No Severity Score: ADA ID: C5BA69536EC6** Ramp Type: BlendTrans2 8.75

Street 1 Nam Stop Condition Street 2 Nam Stop Condition Remove & Replace Curb Ramp With Two New Directional Ramps or Equivalent.

Surveyor Notes:

N/A

PROW/ADA:

Not Found, R304.5.1

|             | 8                  |
|-------------|--------------------|
| ne          | BLAKENEY CENTRE DR |
| on-Street 1 | StopSign           |
| ie          | N/A                |
| on-Street 2 | N/A                |
|             |                    |
|             |                    |
|             |                    |