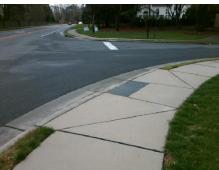

## Field Measurements/Component Compliance

HONEY CREEK LN Street 1 Name Stop Condition-Street 2 StopSign N/A Street 2 Name Stop Condition-Street 1 N/A Possible Solutions: Remove & Replace Entire Ramp. Surveyor Notes: N/A PROW/ADA: Not Found, R304.5.1

N/A 1850.00

Compliance Description Data Compliance Description Data Yes N/A Ramp Length (in) 72.0 Ramp Slope (%) 5.2 Yes Ramp XSlope (%) No Ramp Width (in) 47.0 1.2 N/A N/A Flare Type LT N/A Flare Type RT N/A N/A N/A N/A Flare Slope RT (%) N/A Flare Slope LT (%) N/A Flare Traversable LT? N/A N/A Flare Traversable RT? N/A N/A N/A N/A **DWS Provided?** N/A Landing Length (in) N/A Landing Width (in) N/A N/A **DWS Contrast?** N/A N/A N/A Landing Slope (%) DWS Length (in) N/A Landing X Slope (%) N/A N/A DWS Full Width? N/A Landing Curb? (Y/N) N/A N/A DWS Offset (in) N/A N/A Shared Landing? **Gutter Ponding?** N/A N/A Gutter Slope (%) N/A Gutter Lip Ht (in) N/A N/A Gutter X Slope (%) N/A Painted X Walk1? No N/A Painted X Walk2? N/A X Walk 1 Direction To S X Walk 2 Direction N/A N/A X Walk 1 Width (in) X Walk 2 Width (in) N/A X Walk 1 Slope (%) 0.9 X Walk 2 Slope (%) N/A X Walk 1 X Slope (%) 1.6 X Walk 2 X Slope (%) N/A N/A N/A Ramp inside XWalk2? Ramp inside XWalk1? N/A Road Slope (%) N/A N/A Clear Space? N/A N/A Road X Slope (%) N/A Clear Space to XWalk (in) N/A N/A Any Obstructions? N/A Storm Grate/Utility Hazard? N/A **Obstruction Type** Storm Grate/Utility Type N/A N/A