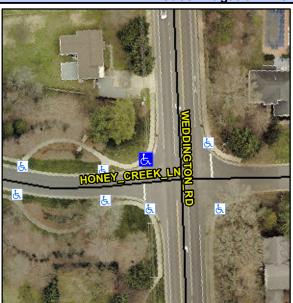

## **Access Compliance Report Public Rights-of-Way** (Curb Ramps)

Intersection ID: 25402 Main Street: HONEY CREEK LN **Cross Street: WEDDINGTON RD** Location: NW **Overall Compliance: No Severity Score:** ADA ID: C5BD07B215B4 Ramp Type: Perp Initial Pass/Fail: Fail 8.75

## Field Measurements/Component Compliance

HONEY CREEK LN Street 1 Name Stop Condition-Street 2 StopSign N/A Street 2 Name Stop Condition-Street 1 N/A Possible Solutions: Remove & Replace Entire Ramp. Surveyor Notes: N/A PROW/ADA: Not Found, R304.5.1