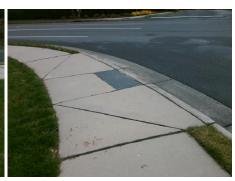

## Field Measurements/Component Compliance

HONEY CREEK LN Street 1 Name Stop Condition-Street 2 StopSign N/A Street 2 Name Stop Condition-Street 1 N/A Possible Solutions: Remove & Replace Entire Ramp. Surveyor Notes: N/A PROW/ADA: Not Found, R304.5.1

N/A 1850.00

Compliance Description Data Compliance Description Data Yes N/A Ramp Length (in) 72.0 Ramp Slope (%) 5.2 Yes Ramp XSlope (%) No Ramp Width (in) 47.0 1.2 N/A N/A Flare Type LT N/A Flare Type RT N/A N/A N/A N/A Flare Slope RT (%) N/A Flare Slope LT (%) N/A Flare Traversable LT? N/A N/A Flare Traversable RT? N/A N/A N/A N/A **DWS Provided?** N/A Landing Length (in) N/A Landing Width (in) N/A N/A **DWS Contrast?** N/A N/A N/A Landing Slope (%) DWS Length (in) N/A Landing X Slope (%) N/A N/A DWS Full Width? N/A Landing Curb? (Y/N) N/A N/A DWS Offset (in) N/A N/A Shared Landing? **Gutter Ponding?** N/A N/A Gutter Slope (%) N/A Gutter Lip Ht (in) N/A N/A Gutter X Slope (%) N/A Painted X Walk1? No N/A Painted X Walk2? N/A X Walk 1 Direction To S X Walk 2 Direction N/A N/A X Walk 1 Width (in) X Walk 2 Width (in) N/A X Walk 1 Slope (%) 0.9 X Walk 2 Slope (%) N/A X Walk 1 X Slope (%) 1.6 X Walk 2 X Slope (%) N/A N/A N/A Ramp inside XWalk2? Ramp inside XWalk1? N/A Road Slope (%) N/A N/A Clear Space? N/A N/A Road X Slope (%) N/A Clear Space to XWalk (in) N/A N/A Any Obstructions? N/A Storm Grate/Utility Hazard? N/A **Obstruction Type** Storm Grate/Utility Type N/A N/A