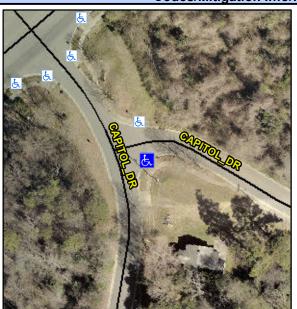

## Access Compliance Report Public Rights-of-Way (Curb Ramps)

Intersection ID: 13153 Main Street: CAPITOL\_DR Cross Street: N/A Location: SE

ADA ID: C5C80C01B97B Ramp Type: PerpDiag Initial Pass/Fail: Fail Overall Compliance: No Severity Score: 10

## Field Measurements/Component Compliance

Street 1 Name
Stop Condition-Street 2
Street 2 Name
Stop Condition-Street 1

CAPITOL DR StopSign CAPITOL DR None Possible Solutions:

Remove & Replace Curb Ramp With Two New Directional Ramps or Equivalent.