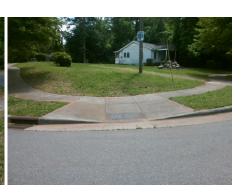

## Access Compliance Report Public Rights-of-Way (Curb Ramps)

Intersection ID: 13153 Main Street: CAPITOL\_DR Cross Street: N/A Location: SE

ADA ID: C5C80C01B97B Ramp Type: PerpDiag Initial Pass/Fail: Fail Overall Compliance: No Severity Score: 10

## Field Measurements/Component Compliance

Street 1 Name
Stop Condition-Street 2
Street 2 Name
Stop Condition-Street 1

CAPITOL DR StopSign CAPITOL DR None Possible Solutions:

Remove & Replace Curb Ramp With Two New Directional Ramps or Equivalent.

Surveyor Notes:

N/A

PROW/ADA:

Not Found, R304.5.1, R304.5.3

Total Cost: \$ 3200.00

| ried Measurements/Component Compnance |                        |                       |      |                        |                             |      |
|---------------------------------------|------------------------|-----------------------|------|------------------------|-----------------------------|------|
|                                       | Compliance Description |                       | Data | Compliance Description |                             | Data |
|                                       | N/A                    | Ramp Length (in)      | 69.0 | Yes                    | Ramp Slope (%)              | 7.7  |
|                                       | No                     | Ramp Width (in)       | 46.5 | No                     | Ramp XSlope (%)             | 4.2  |
|                                       | N/A                    | Flare Type LT         | N/A  | N/A                    | Flare Type RT               | N/A  |
|                                       | N/A                    | Flare Slope LT (%)    | N/A  | N/A                    | Flare Slope RT (%)          | N/A  |
|                                       | N/A                    | Flare Traversable LT? | N/A  | N/A                    | Flare Traversable RT?       | N/A  |
|                                       | N/A                    | Landing Length (in)   | N/A  | N/A                    | DWS Provided?               | N/A  |
|                                       | N/A                    | Landing Width (in)    | N/A  | N/A                    | DWS Contrast?               | N/A  |
|                                       | N/A                    | Landing Slope (%)     | N/A  | N/A                    | DWS Length (in)             | N/A  |
|                                       | N/A                    | Landing X Slope (%)   | N/A  | N/A                    | DWS Full Width?             | N/A  |
|                                       | N/A                    | Landing Curb? (Y/N)   | N/A  | N/A                    | DWS Offset (in)             | N/A  |
|                                       | N/A                    | Shared Landing?       | N/A  |                        |                             |      |
|                                       | N/A                    | Gutter Ponding?       | N/A  | N/A                    | Gutter Slope (%)            | N/A  |
|                                       | N/A                    | Gutter Lip Ht (in)    | N/A  | N/A                    | Gutter X Slope (%)          | N/A  |
|                                       | N/A                    | Painted X Walk1?      | No   | N/A                    | Painted X Walk2?            | No   |
|                                       |                        | X Walk 1 Direction    | To N |                        | X Walk 2 Direction          | To W |
|                                       | N/A                    | X Walk 1 Width (in)   | N/A  | N/A                    | X Walk 2 Width (in)         | N/A  |
|                                       |                        | X Walk 1 Slope (%)    | 4.6  |                        | X Walk 2 Slope (%)          | 0.5  |
|                                       |                        | X Walk 1 X Slope (%)  | 1.6  |                        | X Walk 2 X Slope (%)        | 4.4  |
|                                       | N/A                    | Ramp inside XWalk1?   | N/A  | N/A                    | Ramp inside XWalk2?         | N/A  |
|                                       |                        | Road Slope (%)        | 1.4  | N/A                    | Clear Space?                | N/A  |
|                                       |                        | Road X Slope (%)      | 4.3  | N/A                    | Clear Space to XWalk (in)   | N/A  |
|                                       | N/A                    | Any Obstructions?     | N/A  | N/A                    | Storm Grate/Utility Hazard? | N/A  |
|                                       |                        |                       |      |                        |                             |      |