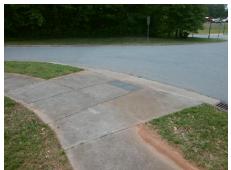

## Access Compliance Report Public Rights-of-Way (Curb Ramps)

Intersection ID: 13153 Main Street: CAPITOL\_DR Cross Street: N/A Location: SE

ADA ID: C5C80C01B97B Ramp Type: PerpDiag Initial Pass/Fail: Fail Overall Compliance: No Severity Score: 10

## Field Measurements/Component Compliance

Street 1 Name
Stop Condition-Street 2
Street 2 Name
Stop Condition-Street 1

CAPITOL DR StopSign CAPITOL DR None Possible Solutions:

Remove & Replace Curb Ramp With Two New Directional Ramps or Equivalent.

Surveyor Notes:

N/A

PROW/ADA:

Not Found, R304.5.1, R304.5.3

Total Cost: \$ 3200.00

| ried Measurements/Component Compnance |                        |                       |      |                        |                             |      |
|---------------------------------------|------------------------|-----------------------|------|------------------------|-----------------------------|------|
|                                       | Compliance Description |                       | Data | Compliance Description |                             | Data |
|                                       | N/A                    | Ramp Length (in)      | 69.0 | Yes                    | Ramp Slope (%)              | 7.7  |
|                                       | No                     | Ramp Width (in)       | 46.5 | No                     | Ramp XSlope (%)             | 4.2  |
|                                       | N/A                    | Flare Type LT         | N/A  | N/A                    | Flare Type RT               | N/A  |
|                                       | N/A                    | Flare Slope LT (%)    | N/A  | N/A                    | Flare Slope RT (%)          | N/A  |
|                                       | N/A                    | Flare Traversable LT? | N/A  | N/A                    | Flare Traversable RT?       | N/A  |
|                                       | N/A                    | Landing Length (in)   | N/A  | N/A                    | DWS Provided?               | N/A  |
|                                       | N/A                    | Landing Width (in)    | N/A  | N/A                    | DWS Contrast?               | N/A  |
|                                       | N/A                    | Landing Slope (%)     | N/A  | N/A                    | DWS Length (in)             | N/A  |
|                                       | N/A                    | Landing X Slope (%)   | N/A  | N/A                    | DWS Full Width?             | N/A  |
|                                       | N/A                    | Landing Curb? (Y/N)   | N/A  | N/A                    | DWS Offset (in)             | N/A  |
|                                       | N/A                    | Shared Landing?       | N/A  |                        |                             |      |
|                                       | N/A                    | Gutter Ponding?       | N/A  | N/A                    | Gutter Slope (%)            | N/A  |
|                                       | N/A                    | Gutter Lip Ht (in)    | N/A  | N/A                    | Gutter X Slope (%)          | N/A  |
|                                       | N/A                    | Painted X Walk1?      | No   | N/A                    | Painted X Walk2?            | No   |
|                                       |                        | X Walk 1 Direction    | To N |                        | X Walk 2 Direction          | To W |
|                                       | N/A                    | X Walk 1 Width (in)   | N/A  | N/A                    | X Walk 2 Width (in)         | N/A  |
|                                       |                        | X Walk 1 Slope (%)    | 4.6  |                        | X Walk 2 Slope (%)          | 0.5  |
|                                       |                        | X Walk 1 X Slope (%)  | 1.6  |                        | X Walk 2 X Slope (%)        | 4.4  |
|                                       | N/A                    | Ramp inside XWalk1?   | N/A  | N/A                    | Ramp inside XWalk2?         | N/A  |
|                                       |                        | Road Slope (%)        | 1.4  | N/A                    | Clear Space?                | N/A  |
|                                       |                        | Road X Slope (%)      | 4.3  | N/A                    | Clear Space to XWalk (in)   | N/A  |
|                                       | N/A                    | Any Obstructions?     | N/A  | N/A                    | Storm Grate/Utility Hazard? | N/A  |
|                                       |                        |                       |      |                        |                             |      |