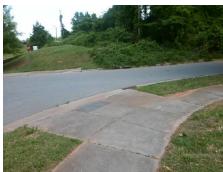

## Access Compliance Report Public Rights-of-Way (Curb Ramps)

Intersection ID: 13153 Main Street: CAPITOL\_DR Cross Street: N/A Location: SE

ADA ID: C5C80C01B97B Ramp Type: PerpDiag Initial Pass/Fail: Fail Overall Compliance: No Severity Score: 10

## Field Measurements/Component Compliance

Street 1 Name
Stop Condition-Street 2
Street 2 Name
Stop Condition-Street 1

CAPITOL DR StopSign CAPITOL DR None Possible Solutions:

Remove & Replace Curb Ramp With Two New Directional Ramps or Equivalent.

Surveyor Notes:

N/A

PROW/ADA:

Not Found, R304.5.1, R304.5.3

Total Cost: \$ 3200.00

| ried Measurements/Component Compnance |                        |                       |      |                        |                             |      |
|---------------------------------------|------------------------|-----------------------|------|------------------------|-----------------------------|------|
|                                       | Compliance Description |                       | Data | Compliance Description |                             | Data |
|                                       | N/A                    | Ramp Length (in)      | 69.0 | Yes                    | Ramp Slope (%)              | 7.7  |
|                                       | No                     | Ramp Width (in)       | 46.5 | No                     | Ramp XSlope (%)             | 4.2  |
|                                       | N/A                    | Flare Type LT         | N/A  | N/A                    | Flare Type RT               | N/A  |
|                                       | N/A                    | Flare Slope LT (%)    | N/A  | N/A                    | Flare Slope RT (%)          | N/A  |
|                                       | N/A                    | Flare Traversable LT? | N/A  | N/A                    | Flare Traversable RT?       | N/A  |
|                                       | N/A                    | Landing Length (in)   | N/A  | N/A                    | DWS Provided?               | N/A  |
|                                       | N/A                    | Landing Width (in)    | N/A  | N/A                    | DWS Contrast?               | N/A  |
|                                       | N/A                    | Landing Slope (%)     | N/A  | N/A                    | DWS Length (in)             | N/A  |
|                                       | N/A                    | Landing X Slope (%)   | N/A  | N/A                    | DWS Full Width?             | N/A  |
|                                       | N/A                    | Landing Curb? (Y/N)   | N/A  | N/A                    | DWS Offset (in)             | N/A  |
|                                       | N/A                    | Shared Landing?       | N/A  |                        |                             |      |
|                                       | N/A                    | Gutter Ponding?       | N/A  | N/A                    | Gutter Slope (%)            | N/A  |
|                                       | N/A                    | Gutter Lip Ht (in)    | N/A  | N/A                    | Gutter X Slope (%)          | N/A  |
|                                       | N/A                    | Painted X Walk1?      | No   | N/A                    | Painted X Walk2?            | No   |
|                                       |                        | X Walk 1 Direction    | To N |                        | X Walk 2 Direction          | To W |
|                                       | N/A                    | X Walk 1 Width (in)   | N/A  | N/A                    | X Walk 2 Width (in)         | N/A  |
|                                       |                        | X Walk 1 Slope (%)    | 4.6  |                        | X Walk 2 Slope (%)          | 0.5  |
|                                       |                        | X Walk 1 X Slope (%)  | 1.6  |                        | X Walk 2 X Slope (%)        | 4.4  |
|                                       | N/A                    | Ramp inside XWalk1?   | N/A  | N/A                    | Ramp inside XWalk2?         | N/A  |
|                                       |                        | Road Slope (%)        | 1.4  | N/A                    | Clear Space?                | N/A  |
|                                       |                        | Road X Slope (%)      | 4.3  | N/A                    | Clear Space to XWalk (in)   | N/A  |
|                                       | N/A                    | Any Obstructions?     | N/A  | N/A                    | Storm Grate/Utility Hazard? | N/A  |
|                                       |                        |                       |      |                        |                             |      |