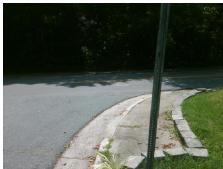

## Access Compliance Report Public Rights-of-Way (Curb Ramps)

Intersection ID: 23702 Main Street: COOL\_SPRINGS\_LN Cross Street: REA\_RD Location: W

ADA ID: C5D140C3122F Ramp Type: PerpDiag Initial Pass/Fail: Fail Overall Compliance: No Severity Score: 12.5

## Field Measurements/Component Compliance

Street 1 Name
Stop Condition-Street 2
Street 2 Name
Stop Condition-Street 1

REA RD None COOL SPRINGS LN StopSign Possible Solutions:

Remove & Replace Curb Ramp With Two New Directional Ramps or Equivalent.

Surveyor Notes:

N/A

PROW/ADA:

Not Found, R304.2.2

Total Cost: \$ 3200.00

| Field Measurements/Component Compliance |                        |                                  |       |      |                             |       |
|-----------------------------------------|------------------------|----------------------------------|-------|------|-----------------------------|-------|
|                                         | Compliance Description |                                  | Data  | Comp | pliance Description         | Data  |
|                                         | N/A                    | Ramp Length (in)                 | 48.0  | No   | Ramp Slope (%)              | 10.3  |
|                                         | Yes                    | Ramp Width (in)                  | 48.0  | Yes  | Ramp XSlope (%)             | 0.5   |
|                                         | N/A                    | Flare Type LT                    | N/A   | N/A  | Flare Type RT               | N/A   |
|                                         | N/A                    | Flare Slope LT (%)               | N/A   | N/A  | Flare Slope RT (%)          | N/A   |
|                                         | N/A                    | Flare Traversable LT?            | N/A   | N/A  | Flare Traversable RT?       | N/A   |
|                                         | N/A                    | Landing Length (in)              | N/A   | N/A  | DWS Provided?               | N/A   |
|                                         | N/A                    | Landing Width (in)               | N/A   | N/A  | DWS Contrast?               | N/A   |
|                                         | N/A                    | Landing Slope (%)                | N/A   | N/A  | DWS Length (in)             | N/A   |
|                                         | N/A                    | Landing X Slope (%)              | N/A   | N/A  | DWS Full Width?             | N/A   |
|                                         | N/A                    | Landing Curb? (Y/N)              | N/A   | N/A  | DWS Offset (in)             | N/A   |
|                                         | N/A                    | Shared Landing?                  | N/A   |      |                             |       |
|                                         | N/A                    | Gutter Ponding?                  | N/A   | N/A  | Gutter Slope (%)            | N/A   |
|                                         | N/A                    | Gutter Lip Ht (in)               | N/A   | N/A  | Gutter X Slope (%)          | N/A   |
|                                         | N/A                    | Painted X Walk1?                 | No    | N/A  | Painted X Walk2?            | No    |
|                                         |                        | X Walk 1 Direction               | To SE |      | X Walk 2 Direction          | To NE |
|                                         | N/A                    | X Walk 1 Width (in)              | N/A   | N/A  | X Walk 2 Width (in)         | N/A   |
|                                         |                        | X Walk 1 Slope (%)               | 0.7   |      | X Walk 2 Slope (%)          | 1.3   |
|                                         |                        | X Walk 1 X Slope (%)             | 1.4   |      | X Walk 2 X Slope (%)        | 1.4   |
|                                         | N/A                    | Ramp inside XWalk1?              | N/A   | N/A  | Ramp inside XWalk2?         | N/A   |
|                                         |                        | Road Slope (%)                   | 0.7   | N/A  | Clear Space?                | N/A   |
|                                         |                        | Road X Slope (%)                 | 0.9   | N/A  | Clear Space to XWalk (in)   | N/A   |
|                                         | N/A                    | Any Obstructions?                | N/A   | N/A  | Storm Grate/Utility Hazard? | N/A   |
|                                         |                        | Obstruction Type                 |       |      | Storm Grate/Utility Type    |       |
|                                         |                        |                                  | N/A   |      |                             | N/A   |
|                                         |                        |                                  |       | Yes  | Surface Condition? (G/P)    | Good  |
| 3                                       | The second second      | Control Selection of The Control |       |      |                             |       |