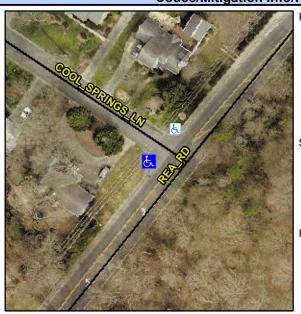

## Access Compliance Report Public Rights-of-Way (Curb Ramps)

Intersection ID: 23702 Main Street: COOL\_SPRINGS\_LN Cross Street: REA\_RD Location: W

ADA ID: C5D140C3122F Ramp Type: PerpDiag Initial Pass/Fail: Fail Overall Compliance: No Severity Score: 12.5

## Field Measurements/Component Compliance

Street 1 Name
Stop Condition-Street 2
Street 2 Name
Stop Condition-Street 1

REA RD None COOL SPRINGS LN StopSign Possible Solutions:

Remove & Replace Curb Ramp With Two New Directional Ramps or Equivalent.