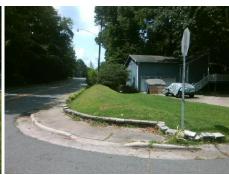

## Access Compliance Report Public Rights-of-Way (Curb Ramps)

Intersection ID: 23702 Main Street: COOL\_SPRINGS\_LN Cross Street: REA\_RD Location: W

ADA ID: C5D140C3122F Ramp Type: PerpDiag Initial Pass/Fail: Fail Overall Compliance: No Severity Score: 12.5

## Field Measurements/Component Compliance

Street 1 Name
Stop Condition-Street 2
Street 2 Name
Stop Condition-Street 1

REA RD None COOL SPRINGS LN StopSign Possible Solutions:

Remove & Replace Curb Ramp With Two New Directional Ramps or Equivalent.

Surveyor Notes:

N/A

PROW/ADA:

Not Found, R304.2.2

Total Cost: \$ 3200.00

| Field Measurements/Component Compliance |                        |                                  |       |      |                             |       |
|-----------------------------------------|------------------------|----------------------------------|-------|------|-----------------------------|-------|
|                                         | Compliance Description |                                  | Data  | Comp | pliance Description         | Data  |
|                                         | N/A                    | Ramp Length (in)                 | 48.0  | No   | Ramp Slope (%)              | 10.3  |
|                                         | Yes                    | Ramp Width (in)                  | 48.0  | Yes  | Ramp XSlope (%)             | 0.5   |
|                                         | N/A                    | Flare Type LT                    | N/A   | N/A  | Flare Type RT               | N/A   |
|                                         | N/A                    | Flare Slope LT (%)               | N/A   | N/A  | Flare Slope RT (%)          | N/A   |
|                                         | N/A                    | Flare Traversable LT?            | N/A   | N/A  | Flare Traversable RT?       | N/A   |
|                                         | N/A                    | Landing Length (in)              | N/A   | N/A  | DWS Provided?               | N/A   |
|                                         | N/A                    | Landing Width (in)               | N/A   | N/A  | DWS Contrast?               | N/A   |
|                                         | N/A                    | Landing Slope (%)                | N/A   | N/A  | DWS Length (in)             | N/A   |
|                                         | N/A                    | Landing X Slope (%)              | N/A   | N/A  | DWS Full Width?             | N/A   |
|                                         | N/A                    | Landing Curb? (Y/N)              | N/A   | N/A  | DWS Offset (in)             | N/A   |
|                                         | N/A                    | Shared Landing?                  | N/A   |      |                             |       |
|                                         | N/A                    | Gutter Ponding?                  | N/A   | N/A  | Gutter Slope (%)            | N/A   |
|                                         | N/A                    | Gutter Lip Ht (in)               | N/A   | N/A  | Gutter X Slope (%)          | N/A   |
|                                         | N/A                    | Painted X Walk1?                 | No    | N/A  | Painted X Walk2?            | No    |
|                                         |                        | X Walk 1 Direction               | To SE |      | X Walk 2 Direction          | To NE |
|                                         | N/A                    | X Walk 1 Width (in)              | N/A   | N/A  | X Walk 2 Width (in)         | N/A   |
|                                         |                        | X Walk 1 Slope (%)               | 0.7   |      | X Walk 2 Slope (%)          | 1.3   |
|                                         |                        | X Walk 1 X Slope (%)             | 1.4   |      | X Walk 2 X Slope (%)        | 1.4   |
|                                         | N/A                    | Ramp inside XWalk1?              | N/A   | N/A  | Ramp inside XWalk2?         | N/A   |
|                                         |                        | Road Slope (%)                   | 0.7   | N/A  | Clear Space?                | N/A   |
|                                         |                        | Road X Slope (%)                 | 0.9   | N/A  | Clear Space to XWalk (in)   | N/A   |
|                                         | N/A                    | Any Obstructions?                | N/A   | N/A  | Storm Grate/Utility Hazard? | N/A   |
|                                         |                        | Obstruction Type                 |       |      | Storm Grate/Utility Type    |       |
|                                         |                        |                                  | N/A   |      |                             | N/A   |
|                                         |                        |                                  |       | Yes  | Surface Condition? (G/P)    | Good  |
| 3                                       | The second second      | Control Selection of The Control |       |      |                             |       |