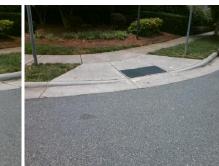

## **Access Compliance Report Public Rights-of-Way** (Curb Ramps)

Data

5.3

5.0

N/A

Good

Intersection ID: 2983 Main Street: YELLOW ROSE LN **Cross Street: BROWNE RD** Location: SW Initial Pass/Fail: Fail **Overall Compliance: No** 10 **ADA ID: C5D1E2E50C22** Ramp Type: Perp **Severity Score:** 

Flare Traversable LT?

YELLOW ROSE LN Street 1 Name Stop Condition-Street 2 StopSign Street 2 Name N/A Stop Condition-Street 1 N/A

| /Possible Solution            |      | Field Me            |
|-------------------------------|------|---------------------|
| Possible Solutions:           | Comp | liance Description  |
| Remove & Replace Entire Ramp. | N/A  | Ramp Length (in)    |
| ·                             | No   | Ramp Width (in)     |
|                               | N/A  | Flare Type LT       |
|                               | N/A  | Flare Slope LT (%)  |
|                               | N/A  | Flare Traversable L |
|                               | N/A  | Landing Length (in) |
| Surveyor Notes:               | N/A  | Landing Width (in)  |
| N/A                           | N/A  | Landing Slope (%)   |
|                               | N/A  | Landing X Slope (%  |
|                               | N/A  | Landing Curb? (Y/N  |
|                               | N/A  | Shared Landing?     |
| PROW/ADA:                     | N/A  | Gutter Ponding?     |
| R304.5.1, R304.5.3            | N/A  | Gutter Lip Ht (in)  |
|                               | N/A  | Painted X Walk1?    |
|                               |      | X Walk 1 Direction  |
|                               | N/A  | X Walk 1 Width (in) |
|                               |      | X Walk 1 Slope (%)  |
|                               |      | X Walk 1 X Slope (% |
|                               | N/A  | Ramp inside XWalk   |
|                               |      | Road Slope (%)      |