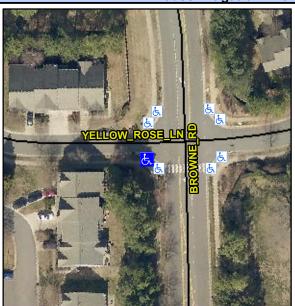

## **Access Compliance Report Public Rights-of-Way** (Curb Ramps)

Data

5.3

5.0

N/A

Good

Intersection ID: 2983 Main Street: YELLOW ROSE LN **Cross Street: BROWNE RD** Location: SW Initial Pass/Fail: Fail **Overall Compliance: No** 10 **ADA ID: C5D1E2E50C22** Ramp Type: Perp **Severity Score:** 

Flare Traversable LT?

YELLOW ROSE LN Street 1 Name Stop Condition-Street 2 StopSign Street 2 Name N/A Stop Condition-Street 1 N/A

| /Possible Solution            |      | Field Me            |
|-------------------------------|------|---------------------|
| Possible Solutions:           | Comp | liance Description  |
| Remove & Replace Entire Ramp. | N/A  | Ramp Length (in)    |
| ·                             | No   | Ramp Width (in)     |
|                               | N/A  | Flare Type LT       |
|                               | N/A  | Flare Slope LT (%)  |
|                               | N/A  | Flare Traversable L |
|                               | N/A  | Landing Length (in) |
| Surveyor Notes:               | N/A  | Landing Width (in)  |
| N/A                           | N/A  | Landing Slope (%)   |
|                               | N/A  | Landing X Slope (%  |
|                               | N/A  | Landing Curb? (Y/N  |
|                               | N/A  | Shared Landing?     |
| PROW/ADA:                     | N/A  | Gutter Ponding?     |
| R304.5.1, R304.5.3            | N/A  | Gutter Lip Ht (in)  |
|                               | N/A  | Painted X Walk1?    |
|                               |      | X Walk 1 Direction  |
|                               | N/A  | X Walk 1 Width (in) |
|                               |      | X Walk 1 Slope (%)  |
|                               |      | X Walk 1 X Slope (% |
|                               | N/A  | Ramp inside XWalk   |
|                               |      | Road Slope (%)      |