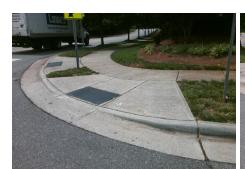

## **Access Compliance Report Public Rights-of-Way** (Curb Ramps)

Data

5.3

5.0

N/A

Good

Intersection ID: 2983 Main Street: YELLOW ROSE LN **Cross Street: BROWNE RD** Location: SW Initial Pass/Fail: Fail **Overall Compliance: No** 10 **ADA ID: C5D1E2E50C22** Ramp Type: Perp **Severity Score:** 

Flare Traversable LT?

YELLOW ROSE LN Street 1 Name Stop Condition-Street 2 StopSign Street 2 Name N/A Stop Condition-Street 1 N/A

| /Possible Solution            |      | Field Me            |
|-------------------------------|------|---------------------|
| Possible Solutions:           | Comp | liance Description  |
| Remove & Replace Entire Ramp. | N/A  | Ramp Length (in)    |
| ·                             | No   | Ramp Width (in)     |
|                               | N/A  | Flare Type LT       |
|                               | N/A  | Flare Slope LT (%)  |
|                               | N/A  | Flare Traversable L |
|                               | N/A  | Landing Length (in) |
| Surveyor Notes:               | N/A  | Landing Width (in)  |
| N/A                           | N/A  | Landing Slope (%)   |
|                               | N/A  | Landing X Slope (%  |
|                               | N/A  | Landing Curb? (Y/N  |
|                               | N/A  | Shared Landing?     |
| PROW/ADA:                     | N/A  | Gutter Ponding?     |
| R304.5.1, R304.5.3            | N/A  | Gutter Lip Ht (in)  |
|                               | N/A  | Painted X Walk1?    |
|                               |      | X Walk 1 Direction  |
|                               | N/A  | X Walk 1 Width (in) |
|                               |      | X Walk 1 Slope (%)  |
|                               |      | X Walk 1 X Slope (% |
|                               | N/A  | Ramp inside XWalk   |
|                               |      | Road Slope (%)      |