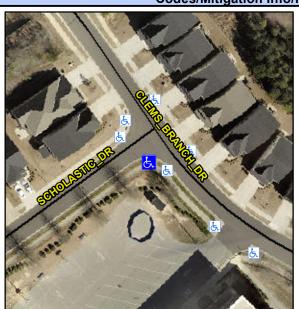

## Access Compliance Report Public Rights-of-Way (Curb Ramps)

Intersection ID: N/A Main Street: SCHOLASTIC\_DR Cross Street: CLEMS\_BRANCH\_DR Location: SW

ADA ID: C5D47B1AAED7 Ramp Type: Perp Initial Pass/Fail: Fail Overall Compliance: No Severity Score: 25

## Field Measurements/Component Compliance

Street 1 Name
Scholastic DR
Stop Condition-Street 2
StopSign
Street 2 Name
N/A
Stop Condition-Street 1
N/A

Possible Solutions:

Remove & Replace Entire Ramp.

Surveyor Notes: