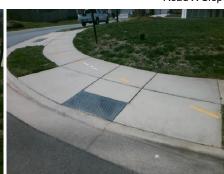

N/A

| Possible Solutions:            |
|--------------------------------|
| Remove & Replace Entire Ramp.  |
|                                |
|                                |
|                                |
|                                |
|                                |
| Surveyor Notes:                |
| N/A                            |
|                                |
|                                |
|                                |
| PROW/ADA:                      |
| Not Found, R304.5.1, R304.5.1, |
| R304.5.3                       |
|                                |
|                                |
| •                              |
|                                |
|                                |
|                                |
|                                |

Total Cost:

1800.00

| 0 ,                  |      |                                 |                           |      |
|----------------------|------|---------------------------------|---------------------------|------|
| Landing Curb? (Y/N)  | N/A  | N/A                             | DWS Offset (in)           | N/A  |
| Shared Landing?      | N/A  |                                 |                           |      |
| Gutter Ponding?      | N/A  | N/A                             | Gutter Slope (%)          | N/A  |
| Gutter Lip Ht (in)   | N/A  | N/A                             | Gutter X Slope (%)        | N/A  |
| Painted X Walk1?     | No   | N/A                             | Painted X Walk2?          | N/A  |
| X Walk 1 Direction   | To E |                                 | X Walk 2 Direction        | N/A  |
| X Walk 1 Width (in)  | N/A  |                                 | X Walk 2 Width (in)       | N/A  |
| X Walk 1 Slope (%)   | 5.2  |                                 | X Walk 2 Slope (%)        | N/A  |
| X Walk 1 X Slope (%) | 6.2  |                                 | X Walk 2 X Slope (%)      | N/A  |
| Ramp inside XWalk1?  | N/A  | N/A                             | Ramp inside XWalk2?       | N/A  |
| Road Slope (%)       | N/A  |                                 | Clear Space?              | N/A  |
| Road X Slope (%)     | N/A  | N/A                             | Clear Space to XWalk (in) | N/A  |
|                      |      | N/A                             | Any Obstruction?          | N/A  |
|                      |      |                                 | Obstruction Type          |      |
|                      |      |                                 |                           | N/A  |
|                      |      | N/A Storm Grate/Utility Hazard? | N/A                       |      |
|                      |      |                                 | Storm Grate/Utility Type  |      |
|                      |      |                                 |                           | N/A  |
|                      |      | Yes                             | Surface Condition? (G/P)  | Good |
|                      |      |                                 | Curb Slope (%)            | 7.7  |
|                      |      |                                 |                           |      |