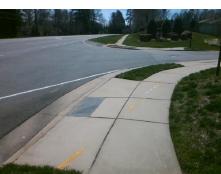

N/A

| Possible Solutions:            |
|--------------------------------|
| Remove & Replace Entire Ramp.  |
|                                |
|                                |
|                                |
|                                |
|                                |
| Surveyor Notes:                |
| N/A                            |
|                                |
|                                |
|                                |
| PROW/ADA:                      |
| Not Found, R304.5.1, R304.5.1, |
| R304.5.3                       |
|                                |
|                                |
| •                              |
|                                |
|                                |
|                                |
|                                |

Total Cost:

1800.00

| 0 ,                  |      |                                 |                           |      |
|----------------------|------|---------------------------------|---------------------------|------|
| Landing Curb? (Y/N)  | N/A  | N/A                             | DWS Offset (in)           | N/A  |
| Shared Landing?      | N/A  |                                 |                           |      |
| Gutter Ponding?      | N/A  | N/A                             | Gutter Slope (%)          | N/A  |
| Gutter Lip Ht (in)   | N/A  | N/A                             | Gutter X Slope (%)        | N/A  |
| Painted X Walk1?     | No   | N/A                             | Painted X Walk2?          | N/A  |
| X Walk 1 Direction   | To E |                                 | X Walk 2 Direction        | N/A  |
| X Walk 1 Width (in)  | N/A  |                                 | X Walk 2 Width (in)       | N/A  |
| X Walk 1 Slope (%)   | 5.2  |                                 | X Walk 2 Slope (%)        | N/A  |
| X Walk 1 X Slope (%) | 6.2  |                                 | X Walk 2 X Slope (%)      | N/A  |
| Ramp inside XWalk1?  | N/A  | N/A                             | Ramp inside XWalk2?       | N/A  |
| Road Slope (%)       | N/A  |                                 | Clear Space?              | N/A  |
| Road X Slope (%)     | N/A  | N/A                             | Clear Space to XWalk (in) | N/A  |
|                      |      | N/A                             | Any Obstruction?          | N/A  |
|                      |      |                                 | Obstruction Type          |      |
|                      |      |                                 |                           | N/A  |
|                      |      | N/A Storm Grate/Utility Hazard? | N/A                       |      |
|                      |      |                                 | Storm Grate/Utility Type  |      |
|                      |      |                                 |                           | N/A  |
|                      |      | Yes                             | Surface Condition? (G/P)  | Good |
|                      |      |                                 | Curb Slope (%)            | 7.7  |
|                      |      |                                 |                           |      |