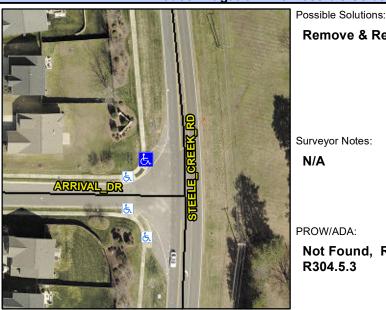

N/A

N/A

N/A

N/A

N/A

N/A

N/A

Intersection ID: 50710 Main Street: STEELE\_CREEK\_RD Cross Street: ARRIVAL\_DR Location: NW

ADA ID: C5DDB3389090 Ramp Type: Combination1 Initial Pass/Fail: Fail Overall Compliance: No Severity Score: 21.25

Compliance Description

N/A

No

Yes

No

N/A

No

N/A

| Possible Solutions:            |
|--------------------------------|
| Remove & Replace Entire Ramp.  |
|                                |
|                                |
|                                |
|                                |
|                                |
| Surveyor Notes:                |
| N/A                            |
|                                |
|                                |
|                                |
| PROW/ADA:                      |
| Not Found, R304.5.1, R304.5.1, |
| R304.5.3                       |
|                                |
|                                |
| •                              |
|                                |
|                                |
|                                |
|                                |