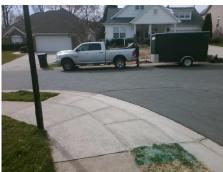

## Field Measurements/Component Compliance

Street 1 Name
Stop Condition-Street 2
Street 2 Name
Stop Condition-Street 1

BIG BEAR DR StopSign PLANTERS WATCH DR None Possible Solution

Possible Solutions:

Remove & Replace Curb Ramp With
Two New Directional Ramps or
Equivalent.

Surveyor Notes:

N/A

PROW/ADA:

R304.2.2, R304.5.3

Total Cost: \$ 3200.00

| Field Measurements/Component Compliance |                       |       |      |                             |       |
|-----------------------------------------|-----------------------|-------|------|-----------------------------|-------|
| Compliance Description                  |                       | Data  | Comp | oliance Description         | Data  |
| N/A                                     | Ramp Length (in)      | 33.0  | No   | Ramp Slope (%)              | 8.4   |
| Yes                                     | Ramp Width (in)       | 76.0  | No   | Ramp XSlope (%)             | 3.8   |
| N/A                                     | Flare Type LT         | N/A   | N/A  | Flare Type RT               | N/A   |
| N/A                                     | Flare Slope LT (%)    | N/A   | N/A  | Flare Slope RT (%)          | N/A   |
| N/A                                     | Flare Traversable LT? | N/A   | N/A  | Flare Traversable RT?       | N/A   |
| N/A                                     | Landing Length (in)   | N/A   | N/A  | DWS Provided?               | N/A   |
| N/A                                     | Landing Width (in)    | N/A   | N/A  | DWS Contrast?               | N/A   |
| N/A                                     | Landing Slope (%)     | N/A   | N/A  | DWS Length (in)             | N/A   |
| N/A                                     | Landing X Slope (%)   | N/A   | N/A  | DWS Full Width?             | N/A   |
| N/A                                     | Landing Curb? (Y/N)   | N/A   | N/A  | DWS Offset (in)             | N/A   |
| N/A                                     | Shared Landing?       | N/A   |      |                             |       |
| N/A                                     | Gutter Ponding?       | N/A   | N/A  | Gutter Slope (%)            | N/A   |
| N/A                                     | Gutter Lip Ht (in)    | N/A   | N/A  | Gutter X Slope (%)          | N/A   |
| N/A                                     | Painted X Walk1?      | No    | N/A  | Painted X Walk2?            | No    |
|                                         | X Walk 1 Direction    | To NW |      | X Walk 2 Direction          | To SW |
| N/A                                     | X Walk 1 Width (in)   | N/A   | N/A  | X Walk 2 Width (in)         | N/A   |
|                                         | X Walk 1 Slope (%)    | 2.6   |      | X Walk 2 Slope (%)          | 1.2   |
|                                         | X Walk 1 X Slope (%)  | 2.1   |      | X Walk 2 X Slope (%)        | 3.6   |
| N/A                                     | Ramp inside XWalk1?   | N/A   | N/A  | Ramp inside XWalk2?         | N/A   |
|                                         | Road Slope (%)        | 2.5   | N/A  | Clear Space?                | N/A   |
|                                         | Road X Slope (%)      | 2.9   | N/A  | Clear Space to XWalk (in)   | N/A   |
| N/A                                     | Any Obstructions?     | N/A   | N/A  | Storm Grate/Utility Hazard? | N/A   |
|                                         | Obstruction Type      |       |      | Storm Grate/Utility Type    |       |
|                                         |                       | N/A   |      |                             | N/A   |
|                                         |                       |       | Yes  | Surface Condition? (G/P)    | Good  |
|                                         |                       |       |      |                             |       |