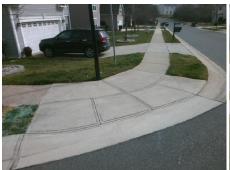

## Field Measurements/Component Compliance

Street 1 Name
Stop Condition-Street 2
Street 2 Name
Stop Condition-Street 1

BIG BEAR DR StopSign PLANTERS WATCH DR None Possible Solution

Possible Solutions:

Remove & Replace Curb Ramp With
Two New Directional Ramps or
Equivalent.

Surveyor Notes:

N/A

PROW/ADA:

R304.2.2, R304.5.3

Total Cost: \$ 3200.00

| Field Measurements/Component Compliance |                       |       |      |                             |       |
|-----------------------------------------|-----------------------|-------|------|-----------------------------|-------|
| Compliance Description                  |                       | Data  | Comp | oliance Description         | Data  |
| N/A                                     | Ramp Length (in)      | 33.0  | No   | Ramp Slope (%)              | 8.4   |
| Yes                                     | Ramp Width (in)       | 76.0  | No   | Ramp XSlope (%)             | 3.8   |
| N/A                                     | Flare Type LT         | N/A   | N/A  | Flare Type RT               | N/A   |
| N/A                                     | Flare Slope LT (%)    | N/A   | N/A  | Flare Slope RT (%)          | N/A   |
| N/A                                     | Flare Traversable LT? | N/A   | N/A  | Flare Traversable RT?       | N/A   |
| N/A                                     | Landing Length (in)   | N/A   | N/A  | DWS Provided?               | N/A   |
| N/A                                     | Landing Width (in)    | N/A   | N/A  | DWS Contrast?               | N/A   |
| N/A                                     | Landing Slope (%)     | N/A   | N/A  | DWS Length (in)             | N/A   |
| N/A                                     | Landing X Slope (%)   | N/A   | N/A  | DWS Full Width?             | N/A   |
| N/A                                     | Landing Curb? (Y/N)   | N/A   | N/A  | DWS Offset (in)             | N/A   |
| N/A                                     | Shared Landing?       | N/A   |      |                             |       |
| N/A                                     | Gutter Ponding?       | N/A   | N/A  | Gutter Slope (%)            | N/A   |
| N/A                                     | Gutter Lip Ht (in)    | N/A   | N/A  | Gutter X Slope (%)          | N/A   |
| N/A                                     | Painted X Walk1?      | No    | N/A  | Painted X Walk2?            | No    |
|                                         | X Walk 1 Direction    | To NW |      | X Walk 2 Direction          | To SW |
| N/A                                     | X Walk 1 Width (in)   | N/A   | N/A  | X Walk 2 Width (in)         | N/A   |
|                                         | X Walk 1 Slope (%)    | 2.6   |      | X Walk 2 Slope (%)          | 1.2   |
|                                         | X Walk 1 X Slope (%)  | 2.1   |      | X Walk 2 X Slope (%)        | 3.6   |
| N/A                                     | Ramp inside XWalk1?   | N/A   | N/A  | Ramp inside XWalk2?         | N/A   |
|                                         | Road Slope (%)        | 2.5   | N/A  | Clear Space?                | N/A   |
|                                         | Road X Slope (%)      | 2.9   | N/A  | Clear Space to XWalk (in)   | N/A   |
| N/A                                     | Any Obstructions?     | N/A   | N/A  | Storm Grate/Utility Hazard? | N/A   |
|                                         | Obstruction Type      |       |      | Storm Grate/Utility Type    |       |
|                                         |                       | N/A   |      |                             | N/A   |
|                                         |                       |       | Yes  | Surface Condition? (G/P)    | Good  |
|                                         |                       |       |      |                             |       |