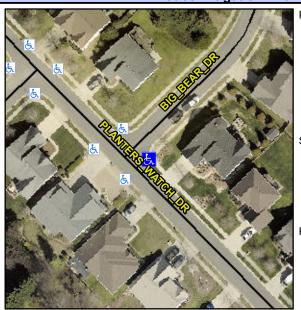

## Access Compliance Report Public Rights-of-Way (Curb Ramps)

Intersection ID: 43024 Main Street: BIG\_BEAR\_DR Cross Street: PLANTERS\_WATCH\_DR Location: SE

ADA ID: C5DF173567C4 Ramp Type: PerpDiag Initial Pass/Fail: Fail Overall Compliance: No Severity Score: 13.75

## Field Measurements/Component Compliance

Street 1 Name
Stop Condition-Street 2
Street 2 Name
Stop Condition-Street 1

BIG BEAR DR StopSign PLANTERS WATCH DR None Possible Solution

Possible Solutions:

Remove & Replace Curb Ramp With
Two New Directional Ramps or
Equivalent.