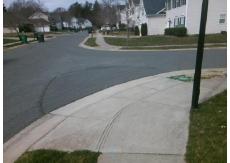

## Field Measurements/Component Compliance

Street 1 Name
Stop Condition-Street 2
Street 2 Name
Stop Condition-Street 1

BIG BEAR DR StopSign PLANTERS WATCH DR None Possible Solution

Possible Solutions:

Remove & Replace Curb Ramp With
Two New Directional Ramps or
Equivalent.

Surveyor Notes:

N/A

PROW/ADA:

R304.2.2, R304.5.3

Total Cost: \$ 3200.00

| Field Measurements/Component Compliance |                       |       |      |                             |       |
|-----------------------------------------|-----------------------|-------|------|-----------------------------|-------|
| Compliance Description                  |                       | Data  | Comp | oliance Description         | Data  |
| N/A                                     | Ramp Length (in)      | 33.0  | No   | Ramp Slope (%)              | 8.4   |
| Yes                                     | Ramp Width (in)       | 76.0  | No   | Ramp XSlope (%)             | 3.8   |
| N/A                                     | Flare Type LT         | N/A   | N/A  | Flare Type RT               | N/A   |
| N/A                                     | Flare Slope LT (%)    | N/A   | N/A  | Flare Slope RT (%)          | N/A   |
| N/A                                     | Flare Traversable LT? | N/A   | N/A  | Flare Traversable RT?       | N/A   |
| N/A                                     | Landing Length (in)   | N/A   | N/A  | DWS Provided?               | N/A   |
| N/A                                     | Landing Width (in)    | N/A   | N/A  | DWS Contrast?               | N/A   |
| N/A                                     | Landing Slope (%)     | N/A   | N/A  | DWS Length (in)             | N/A   |
| N/A                                     | Landing X Slope (%)   | N/A   | N/A  | DWS Full Width?             | N/A   |
| N/A                                     | Landing Curb? (Y/N)   | N/A   | N/A  | DWS Offset (in)             | N/A   |
| N/A                                     | Shared Landing?       | N/A   |      |                             |       |
| N/A                                     | Gutter Ponding?       | N/A   | N/A  | Gutter Slope (%)            | N/A   |
| N/A                                     | Gutter Lip Ht (in)    | N/A   | N/A  | Gutter X Slope (%)          | N/A   |
| N/A                                     | Painted X Walk1?      | No    | N/A  | Painted X Walk2?            | No    |
|                                         | X Walk 1 Direction    | To NW |      | X Walk 2 Direction          | To SW |
| N/A                                     | X Walk 1 Width (in)   | N/A   | N/A  | X Walk 2 Width (in)         | N/A   |
|                                         | X Walk 1 Slope (%)    | 2.6   |      | X Walk 2 Slope (%)          | 1.2   |
|                                         | X Walk 1 X Slope (%)  | 2.1   |      | X Walk 2 X Slope (%)        | 3.6   |
| N/A                                     | Ramp inside XWalk1?   | N/A   | N/A  | Ramp inside XWalk2?         | N/A   |
|                                         | Road Slope (%)        | 2.5   | N/A  | Clear Space?                | N/A   |
|                                         | Road X Slope (%)      | 2.9   | N/A  | Clear Space to XWalk (in)   | N/A   |
| N/A                                     | Any Obstructions?     | N/A   | N/A  | Storm Grate/Utility Hazard? | N/A   |
|                                         | Obstruction Type      |       |      | Storm Grate/Utility Type    |       |
|                                         |                       | N/A   |      |                             | N/A   |
|                                         |                       |       | Yes  | Surface Condition? (G/P)    | Good  |
|                                         |                       |       |      |                             |       |