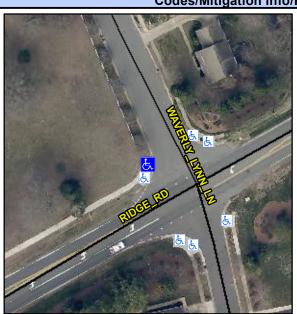

## Access Compliance Report Public Rights-of-Way (Curb Ramps)

Intersection ID: 2899Main Street: RIDGE\_RDCross Street: WAVERLY\_LYNN\_LNLocation:NWADA ID: C5DF8C7ACC61Ramp Type: PerpInitial Pass/Fail: FailOverall Compliance: NoSeverity Score: 13.75

## Field Measurements/Component Compliance

Street 1 Name

WAVERLY LYNN LN

Stop Condition-Street 2

StopSign

Street 2 Name

N/A

Stop Condition-Street 1