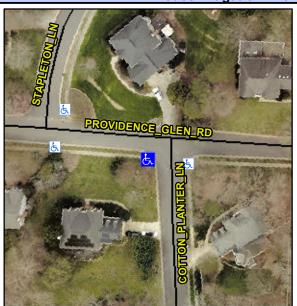

## Access Compliance Report Public Rights-of-Way (Curb Ramps)

Intersection ID: 26091Main Street:COTTON\_PLANTER\_LNCross Street:PROVIDENCE\_GLEN\_RDLocation:SWADA ID: C5E3CFE9F277Ramp Type:PerpInitial Pass/Fail:FailOverall Compliance:NoSeverity Score:1.25

## Field Measurements/Component Compliance

Street 1 Name COTTON PLANTER LN
Stop Condition-Street 2 StopSign
Street 2 Name N/A
Stop Condition-Street 1 N/A

|                        | Possible Solutions:           |  |  |  |  |
|------------------------|-------------------------------|--|--|--|--|
|                        | Remove & Replace Entire Ramp. |  |  |  |  |
| 11.75                  | Surveyor Notes:               |  |  |  |  |
| The Party of the Party | N/A                           |  |  |  |  |
| 4                      | PROW/ADA:                     |  |  |  |  |
| 1                      | R304.5.3                      |  |  |  |  |
|                        |                               |  |  |  |  |