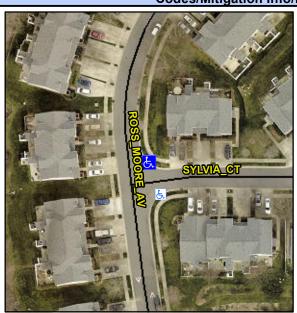

## Access Compliance Report Public Rights-of-Way (Curb Ramps)

Intersection ID: 29507 Main Street: ROSS\_MOORE\_AV Cross Street: SYLVIA\_CT Location: NE

ADA ID: C5E741E7D3FA Ramp Type: BlendTrans1 Initial Pass/Fail: Fail Overall Compliance: No Severity Score: 12.5