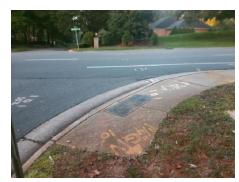

Surveyor Notes:
N/A

PROW/ADA:
Not Found, R304.2.2, R304.5.3

Total Cost: \$ 3200.00

| Field Measurements/Component Compilance |                                           |      |                        |                             |      |
|-----------------------------------------|-------------------------------------------|------|------------------------|-----------------------------|------|
| Compliance Description                  |                                           | Data | Compliance Description |                             | Data |
| N/A                                     | Ramp Length (in)                          | 59.0 | No                     | Ramp Slope (%)              | 9.1  |
| Yes                                     | Ramp Width (in)                           | 48.0 | No                     | Ramp XSlope (%)             | 11.3 |
| N/A                                     | Flare Type LT                             | N/A  | N/A                    | Flare Type RT               | N/A  |
| N/A                                     | Flare Slope LT (%)                        | N/A  | N/A                    | Flare Slope RT (%)          | N/A  |
| N/A                                     | Flare Traversable LT?                     | N/A  | N/A                    | Flare Traversable RT?       | N/A  |
| N/A                                     | Landing Length (in)                       | N/A  | N/A                    | DWS Provided?               | N/A  |
| N/A                                     | Landing Width (in)                        | N/A  | N/A                    | DWS Contrast?               | N/A  |
| N/A                                     | Landing Slope (%)                         | N/A  | N/A                    | DWS Length (in)             | N/A  |
| N/A                                     | Landing X Slope (%)                       | N/A  | N/A                    | DWS Full Width?             | N/A  |
| N/A                                     | Landing Curb? (Y/N)                       | N/A  | N/A                    | DWS Offset (in)             | N/A  |
| N/A                                     | Shared Landing?                           | N/A  |                        |                             |      |
| N/A                                     | Gutter Ponding?                           | N/A  | N/A                    | Gutter Slope (%)            | N/A  |
| N/A                                     | Gutter Lip Ht (in)                        | N/A  | N/A                    | Gutter X Slope (%)          | N/A  |
| N/A                                     | Painted X Walk1?                          | No   | N/A                    | Painted X Walk2?            | No   |
|                                         | X Walk 1 Direction                        | To W |                        | X Walk 2 Direction          | To S |
| N/A                                     | X Walk 1 Width (in)                       | N/A  | N/A                    | X Walk 2 Width (in)         | N/A  |
|                                         | X Walk 1 Slope (%)                        | 7.3  |                        | X Walk 2 Slope (%)          | 1.8  |
|                                         | X Walk 1 X Slope (%)                      | 5.8  |                        | X Walk 2 X Slope (%)        | 8.5  |
| N/A                                     | Ramp inside XWalk1?                       | N/A  | N/A                    | Ramp inside XWalk2?         | N/A  |
|                                         | Road Slope (%)                            | 8.1  | N/A                    | Clear Space?                | N/A  |
|                                         | Road X Slope (%)                          | 1.9  | N/A                    | Clear Space to XWalk (in)   | N/A  |
| N/A                                     | Any Obstructions?                         | N/A  | N/A                    | Storm Grate/Utility Hazard? | N/A  |
|                                         | Obstruction Type                          |      |                        | Storm Grate/Utility Type    |      |
|                                         |                                           | N/A  |                        |                             | N/A  |
|                                         |                                           |      | Yes                    | Surface Condition? (G/P)    | Good |
|                                         | 3 4 A C C C C C C C C C C C C C C C C C C |      |                        |                             |      |