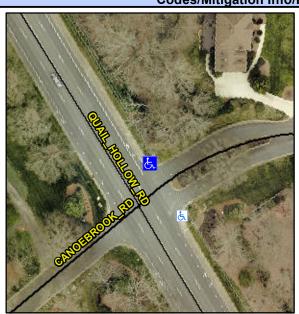

## Access Compliance Report Public Rights-of-Way (Curb Ramps)

Intersection ID: 22956Main Street: CANOEBROOK\_RDCross Street: QUAIL\_HOLLOW\_RDLocation:NEADA ID: C5FE4D9C14D8Ramp Type: PerpDiagInitial Pass/Fail: FailOverall Compliance: NoSeverity Score: 37.5

## Field Measurements/Component Compliance

Street 1 Name
Stop Condition-Street 2
Street 2 Name
Stop Condition-Street 1

QUAIL HOLLOW RD None CANOEBROOK RD StopSign Possible Solutions:

Remove & Replace Curb Ramp With
Two New Directional Ramps or
Equivalent.