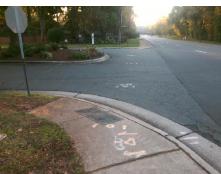

Surveyor Notes:
N/A

PROW/ADA:
Not Found, R304.2.2, R304.5.3

Total Cost: \$ 3200.00

| Field Measurements/Component Compilance |                                           |      |                        |                             |      |
|-----------------------------------------|-------------------------------------------|------|------------------------|-----------------------------|------|
| Compliance Description                  |                                           | Data | Compliance Description |                             | Data |
| N/A                                     | Ramp Length (in)                          | 59.0 | No                     | Ramp Slope (%)              | 9.1  |
| Yes                                     | Ramp Width (in)                           | 48.0 | No                     | Ramp XSlope (%)             | 11.3 |
| N/A                                     | Flare Type LT                             | N/A  | N/A                    | Flare Type RT               | N/A  |
| N/A                                     | Flare Slope LT (%)                        | N/A  | N/A                    | Flare Slope RT (%)          | N/A  |
| N/A                                     | Flare Traversable LT?                     | N/A  | N/A                    | Flare Traversable RT?       | N/A  |
| N/A                                     | Landing Length (in)                       | N/A  | N/A                    | DWS Provided?               | N/A  |
| N/A                                     | Landing Width (in)                        | N/A  | N/A                    | DWS Contrast?               | N/A  |
| N/A                                     | Landing Slope (%)                         | N/A  | N/A                    | DWS Length (in)             | N/A  |
| N/A                                     | Landing X Slope (%)                       | N/A  | N/A                    | DWS Full Width?             | N/A  |
| N/A                                     | Landing Curb? (Y/N)                       | N/A  | N/A                    | DWS Offset (in)             | N/A  |
| N/A                                     | Shared Landing?                           | N/A  |                        |                             |      |
| N/A                                     | Gutter Ponding?                           | N/A  | N/A                    | Gutter Slope (%)            | N/A  |
| N/A                                     | Gutter Lip Ht (in)                        | N/A  | N/A                    | Gutter X Slope (%)          | N/A  |
| N/A                                     | Painted X Walk1?                          | No   | N/A                    | Painted X Walk2?            | No   |
|                                         | X Walk 1 Direction                        | To W |                        | X Walk 2 Direction          | To S |
| N/A                                     | X Walk 1 Width (in)                       | N/A  | N/A                    | X Walk 2 Width (in)         | N/A  |
|                                         | X Walk 1 Slope (%)                        | 7.3  |                        | X Walk 2 Slope (%)          | 1.8  |
|                                         | X Walk 1 X Slope (%)                      | 5.8  |                        | X Walk 2 X Slope (%)        | 8.5  |
| N/A                                     | Ramp inside XWalk1?                       | N/A  | N/A                    | Ramp inside XWalk2?         | N/A  |
|                                         | Road Slope (%)                            | 8.1  | N/A                    | Clear Space?                | N/A  |
|                                         | Road X Slope (%)                          | 1.9  | N/A                    | Clear Space to XWalk (in)   | N/A  |
| N/A                                     | Any Obstructions?                         | N/A  | N/A                    | Storm Grate/Utility Hazard? | N/A  |
|                                         | Obstruction Type                          |      |                        | Storm Grate/Utility Type    |      |
|                                         |                                           | N/A  |                        |                             | N/A  |
|                                         |                                           |      | Yes                    | Surface Condition? (G/P)    | Good |
|                                         | 3 4 A C C C C C C C C C C C C C C C C C C |      |                        |                             |      |