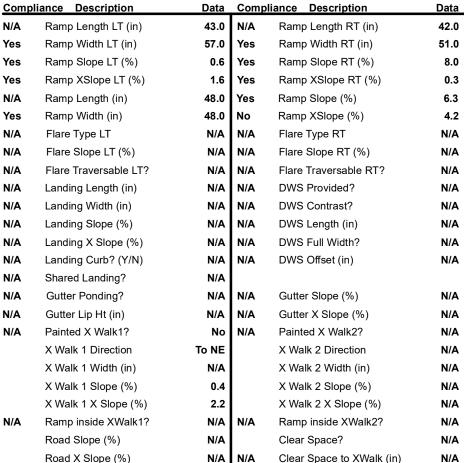

## Field Measurements/Component Compliance

Street 1 Name
StopSign
Stop Condition-Street 1
ARDREY PLACE DR
Street 2 Name
N/A
Stop Condition-Street 2
N/A

Possible Solutions:

Remove & Replace Entire Ramp.

Yell
Yell
Yell
Yell
N/Yell
Yell
N/Yell
N/

Total Cost: \$ 1800.00

N/A

N/A

Yes

Any Obstruction?

**Obstruction Type** 

Curb Slope (%)

Storm Grate/Utility Hazard?

Storm Grate/Utility Type

Surface Condition? (G/P)

N/A

N/A

N/A

N/A

Good 9.5