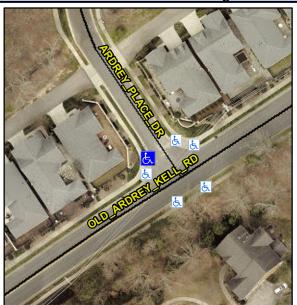

## Access Compliance Report Public Rights-of-Way (Curb Ramps)

Intersection ID: 52148 Main Street: OLD\_ARDREY\_KELL\_RD Cross Street: ARDREY\_PLACE\_DR Location: NW
ADA ID: C60A107EB9FA Ramp Type: Combination1 Initial Pass/Fail: Fail Overall Compliance: No Severity Score: 1.25

## Field Measurements/Component Compliance

Street 1 Name
StopSign
Stop Condition-Street 1
ARDREY PLACE DR
Street 2 Name
N/A
Stop Condition-Street 2
N/A

Possible Solutions:

Remove & Replace Entire Ramp.

Yell
Yell
Yell
Yell
N/Yell
Yell
N/Yell
N/