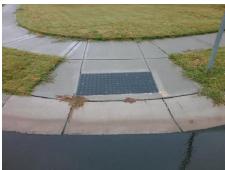

## Field Measurements/Component Compliance

LONGSTRAW RD Street 1 Name Stop Condition-Street 2 StopSign N/A Street 2 Name Stop Condition-Street 1 N/A Possible Solutions: Remove & Replace Entire Ramp. Surveyor Notes: N/A PROW/ADA: Not Found, R304.5.1, R304.2.2, R304.5.3