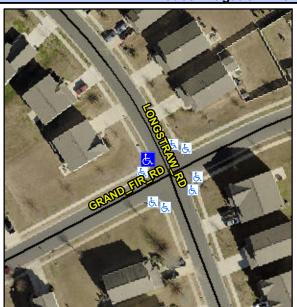

## **Access Compliance Report Public Rights-of-Way** (Curb Ramps)

Intersection ID: 50583 Main Street: GRAND FIR RD **Cross Street: LONGSTRAW RD** Location: NW **Overall Compliance: No Severity Score:** 22.5 ADA ID: C6146290B27C Ramp Type: Perp Initial Pass/Fail: Fail