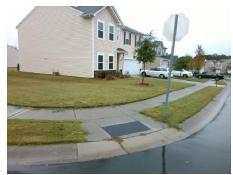

## **Access Compliance Report Public Rights-of-Way** (Curb Ramps)

Intersection ID: 50583 Main Street: GRAND FIR RD **Cross Street: LONGSTRAW RD** Location: NW **Overall Compliance: No Severity Score:** 22.5 ADA ID: C6146290B27C Ramp Type: Perp Initial Pass/Fail: Fail

## Field Measurements/Component Compliance

LONGSTRAW RD Street 1 Name Stop Condition-Street 2 StopSign N/A Street 2 Name Stop Condition-Street 1 N/A Possible Solutions: Remove & Replace Entire Ramp. Surveyor Notes: N/A PROW/ADA: Not Found, R304.5.1, R304.2.2, R304.5.3