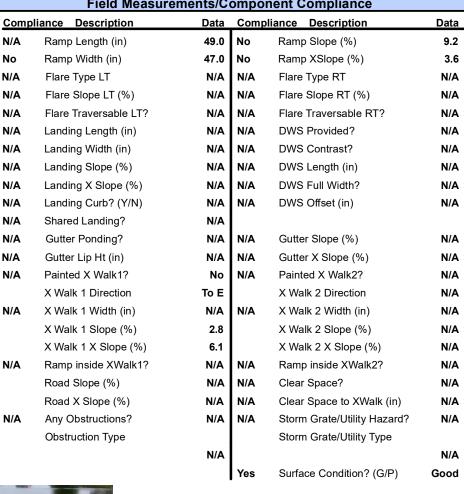

## Field Measurements/Component Compliance

LONGSTRAW RD Street 1 Name Stop Condition-Street 2 StopSign N/A Street 2 Name Stop Condition-Street 1 N/A Possible Solutions: Remove & Replace Entire Ramp. Surveyor Notes: N/A PROW/ADA: Not Found, R304.5.1, R304.2.2, R304.5.3