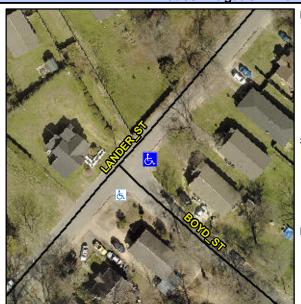

## Access Compliance Report Public Rights-of-Way (Curb Ramps)

Intersection ID: 8796Main Street:BOYD\_STCross Street:LANDER\_STLocation:NEADA ID: C61DC48B2AF7Ramp Type:PerpInitial Pass/Fail:FailOverall Compliance:NoSeverity Score:21.25