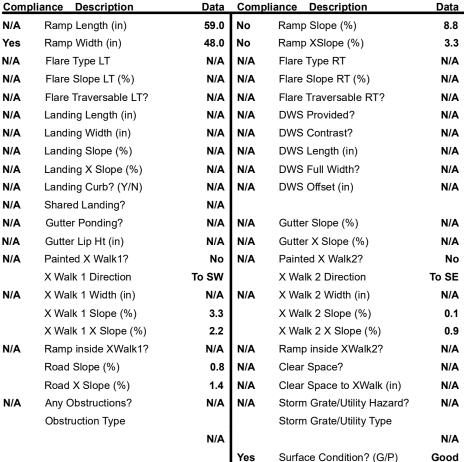

> **Codes/Mitigation Info/Possible Solution** Field Measurements/Component Compliance

Street 1 Name Stop Condition-Street 2 Street 2 Name Stop Condition-Street 1 SHAMROCK DR None **FINCHLEY DR** StopSign Possible Solutions: Remove & Replace Curb Ramp With Two New Directional Ramps or Equivalent.