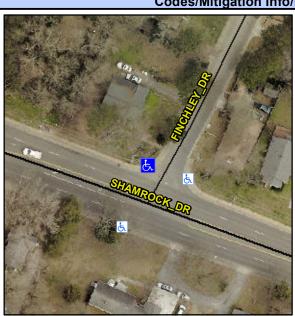

## **Access Compliance Report Public Rights-of-Way** (Curb Ramps)

Intersection ID: 11367 Main Street: FINCHLEY DR Cross Street: SHAMROCK DR Location: Ν **Overall Compliance: No** ADA ID: C61EF7252B11 Ramp Type: PerpDiag Initial Pass/Fail: Fail Severity Score: 13.75

> **Codes/Mitigation Info/Possible Solution** Field Measurements/Component Compliance

Street 1 Name Stop Condition-Street 2 Street 2 Name Stop Condition-Street 1 SHAMROCK DR None **FINCHLEY DR** StopSign Possible Solutions: Remove & Replace Curb Ramp With Two New Directional Ramps or Equivalent.