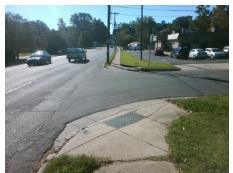

## Field Measurements/Component Compliance

Street 1 Name
Stop Condition-Street 2
Street 2 Name
Stop Condition-Street 1

HANSON DR StopSign PROVIDENCE RD None Possible Solution

Possible Solutions:

Remove & Replace Curb Ramp With
Two New Directional Ramps or
Equivalent.

Surveyor Notes:

N/A

PROW/ADA:

R304.2.2, R304.5.3

Total Cost: \$ 3200.00

| Field Measurements/Component Compnance |                       |       |                        |                             |       |
|----------------------------------------|-----------------------|-------|------------------------|-----------------------------|-------|
| Compliance Description                 |                       | Data  | Compliance Description |                             | Data  |
| N/A                                    | Ramp Length (in)      | 60.0  | No                     | Ramp Slope (%)              | 9.3   |
| Yes                                    | Ramp Width (in)       | 48.0  | No                     | Ramp XSlope (%)             | 10.4  |
| N/A                                    | Flare Type LT         | N/A   | N/A                    | Flare Type RT               | N/A   |
| N/A                                    | Flare Slope LT (%)    | N/A   | N/A                    | Flare Slope RT (%)          | N/A   |
| N/A                                    | Flare Traversable LT? | N/A   | N/A                    | Flare Traversable RT?       | N/A   |
| N/A                                    | Landing Length (in)   | N/A   | N/A                    | DWS Provided?               | N/A   |
| N/A                                    | Landing Width (in)    | N/A   | N/A                    | DWS Contrast?               | N/A   |
| N/A                                    | Landing Slope (%)     | N/A   | N/A                    | DWS Length (in)             | N/A   |
| N/A                                    | Landing X Slope (%)   | N/A   | N/A                    | DWS Full Width?             | N/A   |
| N/A                                    | Landing Curb? (Y/N)   | N/A   | N/A                    | DWS Offset (in)             | N/A   |
| N/A                                    | Shared Landing?       | N/A   |                        |                             |       |
| N/A                                    | Gutter Ponding?       | N/A   | N/A                    | Gutter Slope (%)            | N/A   |
| N/A                                    | Gutter Lip Ht (in)    | N/A   | N/A                    | Gutter X Slope (%)          | N/A   |
| N/A                                    | Painted X Walk1?      | No    | N/A                    | Painted X Walk2?            | No    |
|                                        | X Walk 1 Direction    | To SE |                        | X Walk 2 Direction          | To NE |
| N/A                                    | X Walk 1 Width (in)   | N/A   | N/A                    | X Walk 2 Width (in)         | N/A   |
|                                        | X Walk 1 Slope (%)    | 1.3   |                        | X Walk 2 Slope (%)          | 3.5   |
|                                        | X Walk 1 X Slope (%)  | 7.3   |                        | X Walk 2 X Slope (%)        | 2.0   |
| N/A                                    | Ramp inside XWalk1?   | N/A   | N/A                    | Ramp inside XWalk2?         | N/A   |
|                                        | Road Slope (%)        | 6.8   | N/A                    | Clear Space?                | N/A   |
|                                        | Road X Slope (%)      | 3.7   | N/A                    | Clear Space to XWalk (in)   | N/A   |
| N/A                                    | Any Obstructions?     | N/A   | N/A                    | Storm Grate/Utility Hazard? | N/A   |
|                                        | Obstruction Type      |       | l                      | Storm Grate/Utility Type    |       |
|                                        |                       | N/A   |                        |                             | N/A   |
|                                        |                       |       | Yes                    | Surface Condition? (G/P)    | Good  |