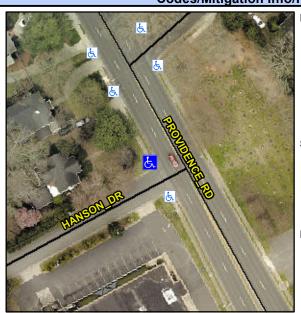

## Access Compliance Report Public Rights-of-Way (Curb Ramps)

Intersection ID: 17018Main Street:HANSON\_DRCross Street:PROVIDENCE\_RDLocation:NWADA ID: C6209D934962Ramp Type:PerpDiagInitial Pass/Fail:FailOverall Compliance:NoSeverity Score:37.5

## Field Measurements/Component Compliance

Street 1 Name
Stop Condition-Street 2
Street 2 Name
Stop Condition-Street 1

HANSON DR StopSign PROVIDENCE RD None Possible Solution

Possible Solutions:

Remove & Replace Curb Ramp With
Two New Directional Ramps or
Equivalent.