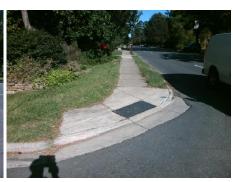

## Field Measurements/Component Compliance

Street 1 Name
Stop Condition-Street 2
Street 2 Name
Stop Condition-Street 1

HANSON DR StopSign PROVIDENCE RD None Possible Solution

Possible Solutions:

Remove & Replace Curb Ramp With
Two New Directional Ramps or
Equivalent.

Surveyor Notes:

N/A

PROW/ADA:

R304.2.2, R304.5.3

Total Cost: \$ 3200.00

| Field Measurements/Component Compnance |                       |       |                        |                             |       |
|----------------------------------------|-----------------------|-------|------------------------|-----------------------------|-------|
| Compliance Description                 |                       | Data  | Compliance Description |                             | Data  |
| N/A                                    | Ramp Length (in)      | 60.0  | No                     | Ramp Slope (%)              | 9.3   |
| Yes                                    | Ramp Width (in)       | 48.0  | No                     | Ramp XSlope (%)             | 10.4  |
| N/A                                    | Flare Type LT         | N/A   | N/A                    | Flare Type RT               | N/A   |
| N/A                                    | Flare Slope LT (%)    | N/A   | N/A                    | Flare Slope RT (%)          | N/A   |
| N/A                                    | Flare Traversable LT? | N/A   | N/A                    | Flare Traversable RT?       | N/A   |
| N/A                                    | Landing Length (in)   | N/A   | N/A                    | DWS Provided?               | N/A   |
| N/A                                    | Landing Width (in)    | N/A   | N/A                    | DWS Contrast?               | N/A   |
| N/A                                    | Landing Slope (%)     | N/A   | N/A                    | DWS Length (in)             | N/A   |
| N/A                                    | Landing X Slope (%)   | N/A   | N/A                    | DWS Full Width?             | N/A   |
| N/A                                    | Landing Curb? (Y/N)   | N/A   | N/A                    | DWS Offset (in)             | N/A   |
| N/A                                    | Shared Landing?       | N/A   |                        |                             |       |
| N/A                                    | Gutter Ponding?       | N/A   | N/A                    | Gutter Slope (%)            | N/A   |
| N/A                                    | Gutter Lip Ht (in)    | N/A   | N/A                    | Gutter X Slope (%)          | N/A   |
| N/A                                    | Painted X Walk1?      | No    | N/A                    | Painted X Walk2?            | No    |
|                                        | X Walk 1 Direction    | To SE |                        | X Walk 2 Direction          | To NE |
| N/A                                    | X Walk 1 Width (in)   | N/A   | N/A                    | X Walk 2 Width (in)         | N/A   |
|                                        | X Walk 1 Slope (%)    | 1.3   |                        | X Walk 2 Slope (%)          | 3.5   |
|                                        | X Walk 1 X Slope (%)  | 7.3   |                        | X Walk 2 X Slope (%)        | 2.0   |
| N/A                                    | Ramp inside XWalk1?   | N/A   | N/A                    | Ramp inside XWalk2?         | N/A   |
|                                        | Road Slope (%)        | 6.8   | N/A                    | Clear Space?                | N/A   |
|                                        | Road X Slope (%)      | 3.7   | N/A                    | Clear Space to XWalk (in)   | N/A   |
| N/A                                    | Any Obstructions?     | N/A   | N/A                    | Storm Grate/Utility Hazard? | N/A   |
|                                        | Obstruction Type      |       | l                      | Storm Grate/Utility Type    |       |
|                                        |                       | N/A   |                        |                             | N/A   |
|                                        |                       |       | Yes                    | Surface Condition? (G/P)    | Good  |