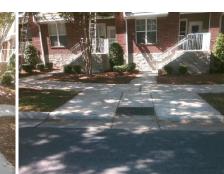

## **Access Compliance Report Public Rights-of-Way** (Curb Ramps)

Data

9.1

1.2

N/A

Good

Intersection ID: 21577 Main Street: SARDIS CROSSING DR **Cross Street: GALLERIA BV** Location: NW Initial Pass/Fail: Fail **Overall Compliance: No** ADA ID: C626B68B71E1 Ramp Type: Perp Severity Score: 21.25

N/A

N/A

N/A

**GALLERIA BV** Street 1 Name Stop Condition-Street 2 None Street 2 Name N/A Stop Condition-Street 1 N/A

|   | Possible Solutions:           |  |  |  |
|---|-------------------------------|--|--|--|
| 1 | Remove & Replace Entire Ramp. |  |  |  |
| ١ |                               |  |  |  |
|   |                               |  |  |  |
| ١ |                               |  |  |  |
| - |                               |  |  |  |
| 1 | Surveyor Notes:               |  |  |  |
| 2 | N/A                           |  |  |  |
|   | N/A                           |  |  |  |
|   |                               |  |  |  |
| ١ |                               |  |  |  |
|   | PROW/ADA:                     |  |  |  |
|   | Not Found, R304.5.1, R304.2.2 |  |  |  |
| 9 |                               |  |  |  |
|   |                               |  |  |  |
| - |                               |  |  |  |
|   |                               |  |  |  |
|   |                               |  |  |  |
|   |                               |  |  |  |