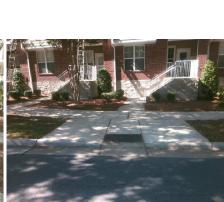

## **Access Compliance Report Public Rights-of-Way** (Curb Ramps)

Data

9.1

1.2

N/A

Good

Intersection ID: 21577 Main Street: SARDIS CROSSING DR **Cross Street: GALLERIA BV** Location: NW Initial Pass/Fail: Fail **Overall Compliance: No** ADA ID: C626B68B71E1 Ramp Type: Perp Severity Score: 21.25

N/A

N/A

N/A

**GALLERIA BV** Street 1 Name Stop Condition-Street 2 None Street 2 Name N/A Stop Condition-Street 1 N/A

|   | Possible Solutions:           |  |  |  |
|---|-------------------------------|--|--|--|
| 1 | Remove & Replace Entire Ramp. |  |  |  |
| ١ |                               |  |  |  |
|   |                               |  |  |  |
| ١ |                               |  |  |  |
| - |                               |  |  |  |
| 1 | Surveyor Notes:               |  |  |  |
| 2 | N/A                           |  |  |  |
|   | N/A                           |  |  |  |
|   |                               |  |  |  |
| ١ |                               |  |  |  |
|   | PROW/ADA:                     |  |  |  |
|   | Not Found, R304.5.1, R304.2.2 |  |  |  |
| 9 |                               |  |  |  |
|   |                               |  |  |  |
| - |                               |  |  |  |
|   |                               |  |  |  |
|   |                               |  |  |  |
|   |                               |  |  |  |