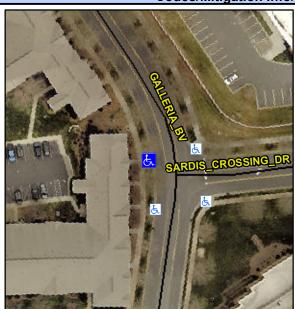

## **Access Compliance Report Public Rights-of-Way** (Curb Ramps)

Data

9.1

1.2

N/A

Good

Intersection ID: 21577 Main Street: SARDIS CROSSING DR **Cross Street: GALLERIA BV** Location: NW Initial Pass/Fail: Fail **Overall Compliance: No** ADA ID: C626B68B71E1 Ramp Type: Perp Severity Score: 21.25

N/A

N/A

N/A

**GALLERIA BV** Street 1 Name Stop Condition-Street 2 None Street 2 Name N/A Stop Condition-Street 1 N/A

|   | Possible Solutions:           |  |  |  |
|---|-------------------------------|--|--|--|
| 1 | Remove & Replace Entire Ramp. |  |  |  |
| ١ |                               |  |  |  |
|   |                               |  |  |  |
| ١ |                               |  |  |  |
| - |                               |  |  |  |
| 1 | Surveyor Notes:               |  |  |  |
| 2 | N/A                           |  |  |  |
|   | N/A                           |  |  |  |
|   |                               |  |  |  |
| ١ |                               |  |  |  |
|   | PROW/ADA:                     |  |  |  |
|   | Not Found, R304.5.1, R304.2.2 |  |  |  |
| 9 |                               |  |  |  |
|   |                               |  |  |  |
| - |                               |  |  |  |
|   |                               |  |  |  |
|   |                               |  |  |  |
|   |                               |  |  |  |