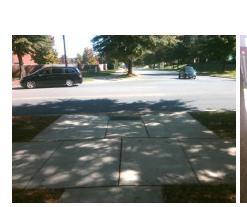

## **Access Compliance Report Public Rights-of-Way** (Curb Ramps)

Data

9.1

1.2

N/A

Good

Intersection ID: 21577 Main Street: SARDIS CROSSING DR **Cross Street: GALLERIA BV** Location: NW Initial Pass/Fail: Fail **Overall Compliance: No** ADA ID: C626B68B71E1 Ramp Type: Perp Severity Score: 21.25

N/A

N/A

N/A

**GALLERIA BV** Street 1 Name Stop Condition-Street 2 None Street 2 Name N/A Stop Condition-Street 1 N/A

|   | Possible Solutions:           |  |  |  |
|---|-------------------------------|--|--|--|
| 1 | Remove & Replace Entire Ramp. |  |  |  |
| ١ |                               |  |  |  |
|   |                               |  |  |  |
| ١ |                               |  |  |  |
| - |                               |  |  |  |
| 1 | Surveyor Notes:               |  |  |  |
| 2 | N/A                           |  |  |  |
|   | N/A                           |  |  |  |
|   |                               |  |  |  |
| ١ |                               |  |  |  |
|   | PROW/ADA:                     |  |  |  |
|   | Not Found, R304.5.1, R304.2.2 |  |  |  |
| 9 |                               |  |  |  |
|   |                               |  |  |  |
| - |                               |  |  |  |
|   |                               |  |  |  |
|   |                               |  |  |  |
|   |                               |  |  |  |