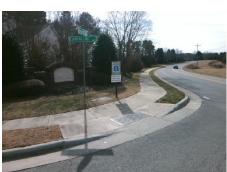

## **Access Compliance Report Public Rights-of-Way** (Curb Ramps)

Intersection ID: 29928 Main Street: BEARD RD Cross Street: CAROLINA\_LILY\_LN Location: SE ADA ID: C626CDAF8092 Ramp Type: BlendTrans1 Initial Pass/Fail: Fail **Overall Compliance: No Severity Score:** 10

**Codes/Mitigation Info/Possible Solution** 

N/A

N/A

Street 1 Name **CAROLINA LILLY LN** Stop Condition-Street 1 StopSign Street 2 Name Stop Condition-Street 2

Remove & Replace Curb Ramp With **Two New Directional Ramps or** Equivalent.