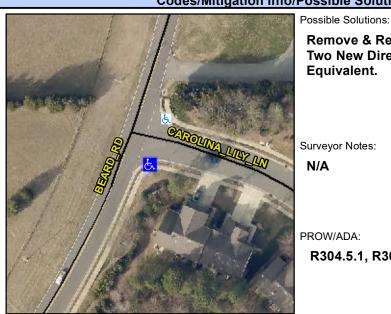

## **Access Compliance Report Public Rights-of-Way** (Curb Ramps)

Intersection ID: 29928 Main Street: BEARD RD Cross Street: CAROLINA\_LILY\_LN Location: SE ADA ID: C626CDAF8092 Ramp Type: BlendTrans1 Initial Pass/Fail: Fail **Overall Compliance: No Severity Score:** 10

**Codes/Mitigation Info/Possible Solution** 

N/A

N/A

Street 1 Name **CAROLINA LILLY LN** Stop Condition-Street 1 StopSign Street 2 Name Stop Condition-Street 2

Remove & Replace Curb Ramp With **Two New Directional Ramps or** Equivalent.