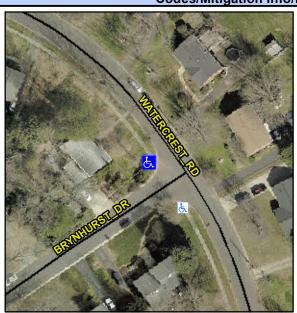

## Access Compliance Report Public Rights-of-Way (Curb Ramps)

Intersection ID: 21728 Main Street: BRYNHURST\_DR Cross Street: WATERCREST\_RD Location: NW

ADA ID: C6373F1AB453 Ramp Type: PerpDiag Initial Pass/Fail: Fail Overall Compliance: No Severity Score: 12.5

## Field Measurements/Component Compliance

Street 1 Name
Stop Condition-Street 2
Street 2 Name
Stop Condition-Street 1

BRYNHURST DR StopSign WATERCREST RD None

Possible Solutions:

Remove & Replace Curb Ramp With
Two New Directional Ramps or
Equivalent.