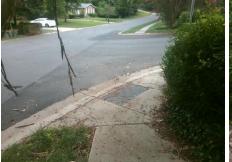

Surveyor Notes:

N/A

PROW/ADA:
Not Found, R304.2.2

Total Cost: \$ 3200.00

| Field Measurements/Component Compliance |                        |        |                 |       |            |        |                       |       |
|-----------------------------------------|------------------------|--------|-----------------|-------|------------|--------|-----------------------|-------|
| 9                                       | Compliance Description |        |                 | Data  | Compliance |        | Description           | Data  |
| ١                                       | N/A                    | Ramp   | Length (in)     | 56.0  | No         | Ramp   | Slope (%)             | 8.7   |
| ١                                       | /es                    | Ramp   | Width (in)      | 48.0  | Yes        | Ramp   | XSlope (%)            | 1.1   |
| N                                       | N/A                    | Flare  | Type LT         | N/A   | N/A        | Flare  | Type RT               | N/A   |
| ١                                       | N/A                    | Flare  | Slope LT (%)    | N/A   | N/A        | Flare  | Slope RT (%)          | N/A   |
| N                                       | N/A                    | Flare  | Traversable LT? | N/A   | N/A        | Flare  | Traversable RT?       | N/A   |
| ١                                       | N/A                    | Landir | ng Length (in)  | N/A   | N/A        | DWS    | Provided?             | N/A   |
| ١                                       | N/A                    | Landir | ng Width (in)   | N/A   | N/A        | DWS    | Contrast?             | N/A   |
| N                                       | N/A                    | Landir | ng Slope (%)    | N/A   | N/A        | DWS    | Length (in)           | N/A   |
| 1                                       | N/A                    | Landir | ng X Slope (%)  | N/A   | N/A        | DWS    | Full Width?           | N/A   |
| 1                                       | N/A                    | Landir | ng Curb? (Y/N)  | N/A   | N/A        | DWS    | Offset (in)           | N/A   |
| 1                                       | N/A                    | Share  | d Landing?      | N/A   |            |        |                       |       |
| N                                       | N/A                    | Gutter | Ponding?        | N/A   | N/A        | Gutte  | r Slope (%)           | N/A   |
| N                                       | N/A                    | Gutter | Lip Ht (in)     | N/A   | N/A        | Gutte  | r X Slope (%)         | N/A   |
| N                                       | N/A                    | Painte | ed X Walk1?     | No    | N/A        | Painte | ed X Walk2?           | No    |
|                                         |                        | X Wall | k 1 Direction   | To SE |            | X Wa   | lk 2 Direction        | To NE |
| N                                       | N/A                    | X Wall | k 1 Width (in)  | N/A   | N/A        | X Wa   | lk 2 Width (in)       | N/A   |
|                                         |                        | X Wall | k 1 Slope (%)   | 1.5   |            | X Wa   | lk 2 Slope (%)        | 3.4   |
|                                         |                        | X Wall | k 1 X Slope (%) | 2.2   |            | X Wa   | lk 2 X Slope (%)      | 3.5   |
| N                                       | N/A                    | Ramp   | inside XWalk1?  | N/A   | N/A        | Ramp   | inside XWalk2?        | N/A   |
|                                         |                        | Road   | Slope (%)       | 2.8   | N/A        | Clear  | Space?                | N/A   |
|                                         |                        | Road   | X Slope (%)     | 0.0   | N/A        | Clear  | Space to XWalk (in)   | N/A   |
| 1                                       | N/A                    | Any O  | bstructions?    | N/A   | N/A        | Storm  | Grate/Utility Hazard? | N/A   |
|                                         |                        | Obstru | uction Type     |       |            | Storm  | Grate/Utility Type    |       |
|                                         |                        |        |                 | N/A   |            |        |                       | N/A   |
|                                         |                        |        |                 |       | Yes        | Surfa  | ce Condition? (G/P)   | Good  |
| 2                                       |                        |        |                 |       | •          |        | , ,                   |       |