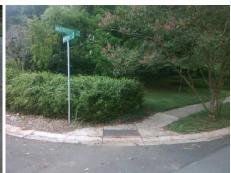

Surveyor Notes:

N/A

PROW/ADA:
Not Found, R304.2.2

Total Cost: \$ 3200.00

| Field Measurements/Component Compliance |                        |        |                 |       |            |        |                       |       |
|-----------------------------------------|------------------------|--------|-----------------|-------|------------|--------|-----------------------|-------|
| 9                                       | Compliance Description |        |                 | Data  | Compliance |        | Description           | Data  |
| ١                                       | N/A                    | Ramp   | Length (in)     | 56.0  | No         | Ramp   | Slope (%)             | 8.7   |
| ١                                       | /es                    | Ramp   | Width (in)      | 48.0  | Yes        | Ramp   | XSlope (%)            | 1.1   |
| N                                       | N/A                    | Flare  | Type LT         | N/A   | N/A        | Flare  | Type RT               | N/A   |
| ١                                       | N/A                    | Flare  | Slope LT (%)    | N/A   | N/A        | Flare  | Slope RT (%)          | N/A   |
| N                                       | N/A                    | Flare  | Traversable LT? | N/A   | N/A        | Flare  | Traversable RT?       | N/A   |
| ١                                       | N/A                    | Landir | ng Length (in)  | N/A   | N/A        | DWS    | Provided?             | N/A   |
| ١                                       | N/A                    | Landir | ng Width (in)   | N/A   | N/A        | DWS    | Contrast?             | N/A   |
| N                                       | N/A                    | Landir | ng Slope (%)    | N/A   | N/A        | DWS    | Length (in)           | N/A   |
| 1                                       | N/A                    | Landir | ng X Slope (%)  | N/A   | N/A        | DWS    | Full Width?           | N/A   |
| 1                                       | N/A                    | Landir | ng Curb? (Y/N)  | N/A   | N/A        | DWS    | Offset (in)           | N/A   |
| 1                                       | N/A                    | Share  | d Landing?      | N/A   |            |        |                       |       |
| N                                       | N/A                    | Gutter | Ponding?        | N/A   | N/A        | Gutte  | r Slope (%)           | N/A   |
| N                                       | N/A                    | Gutter | Lip Ht (in)     | N/A   | N/A        | Gutte  | r X Slope (%)         | N/A   |
| N                                       | N/A                    | Painte | ed X Walk1?     | No    | N/A        | Painte | ed X Walk2?           | No    |
|                                         |                        | X Wall | k 1 Direction   | To SE |            | X Wa   | lk 2 Direction        | To NE |
| N                                       | N/A                    | X Wall | k 1 Width (in)  | N/A   | N/A        | X Wa   | lk 2 Width (in)       | N/A   |
|                                         |                        | X Wall | k 1 Slope (%)   | 1.5   |            | X Wa   | lk 2 Slope (%)        | 3.4   |
|                                         |                        | X Wall | k 1 X Slope (%) | 2.2   |            | X Wa   | lk 2 X Slope (%)      | 3.5   |
| N                                       | N/A                    | Ramp   | inside XWalk1?  | N/A   | N/A        | Ramp   | inside XWalk2?        | N/A   |
|                                         |                        | Road   | Slope (%)       | 2.8   | N/A        | Clear  | Space?                | N/A   |
|                                         |                        | Road   | X Slope (%)     | 0.0   | N/A        | Clear  | Space to XWalk (in)   | N/A   |
| 1                                       | N/A                    | Any O  | bstructions?    | N/A   | N/A        | Storm  | Grate/Utility Hazard? | N/A   |
|                                         |                        | Obstru | uction Type     |       |            | Storm  | Grate/Utility Type    |       |
|                                         |                        |        |                 | N/A   |            |        |                       | N/A   |
|                                         |                        |        |                 |       | Yes        | Surfa  | ce Condition? (G/P)   | Good  |
| 2                                       |                        |        |                 |       | •          |        | , ,                   |       |