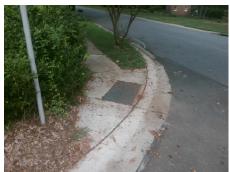

Surveyor Notes:

N/A

PROW/ADA:
Not Found, R304.2.2

Total Cost: \$ 3200.00

| Field Measurements/Component Compliance |                        |        |                 |       |            |        |                       |       |
|-----------------------------------------|------------------------|--------|-----------------|-------|------------|--------|-----------------------|-------|
| 9                                       | Compliance Description |        |                 | Data  | Compliance |        | Description           | Data  |
| ١                                       | N/A                    | Ramp   | Length (in)     | 56.0  | No         | Ramp   | Slope (%)             | 8.7   |
| ١                                       | /es                    | Ramp   | Width (in)      | 48.0  | Yes        | Ramp   | XSlope (%)            | 1.1   |
| N                                       | N/A                    | Flare  | Type LT         | N/A   | N/A        | Flare  | Type RT               | N/A   |
| ١                                       | N/A                    | Flare  | Slope LT (%)    | N/A   | N/A        | Flare  | Slope RT (%)          | N/A   |
| N                                       | N/A                    | Flare  | Traversable LT? | N/A   | N/A        | Flare  | Traversable RT?       | N/A   |
| ١                                       | N/A                    | Landir | ng Length (in)  | N/A   | N/A        | DWS    | Provided?             | N/A   |
| ١                                       | N/A                    | Landir | ng Width (in)   | N/A   | N/A        | DWS    | Contrast?             | N/A   |
| N                                       | N/A                    | Landir | ng Slope (%)    | N/A   | N/A        | DWS    | Length (in)           | N/A   |
| 1                                       | N/A                    | Landir | ng X Slope (%)  | N/A   | N/A        | DWS    | Full Width?           | N/A   |
| 1                                       | N/A                    | Landir | ng Curb? (Y/N)  | N/A   | N/A        | DWS    | Offset (in)           | N/A   |
| 1                                       | N/A                    | Share  | d Landing?      | N/A   |            |        |                       |       |
| N                                       | N/A                    | Gutter | Ponding?        | N/A   | N/A        | Gutte  | r Slope (%)           | N/A   |
| N                                       | N/A                    | Gutter | Lip Ht (in)     | N/A   | N/A        | Gutte  | r X Slope (%)         | N/A   |
| N                                       | N/A                    | Painte | ed X Walk1?     | No    | N/A        | Painte | ed X Walk2?           | No    |
|                                         |                        | X Wall | k 1 Direction   | To SE |            | X Wa   | lk 2 Direction        | To NE |
| N                                       | N/A                    | X Wall | k 1 Width (in)  | N/A   | N/A        | X Wa   | lk 2 Width (in)       | N/A   |
|                                         |                        | X Wall | k 1 Slope (%)   | 1.5   |            | X Wa   | lk 2 Slope (%)        | 3.4   |
|                                         |                        | X Wall | k 1 X Slope (%) | 2.2   |            | X Wa   | lk 2 X Slope (%)      | 3.5   |
| N                                       | N/A                    | Ramp   | inside XWalk1?  | N/A   | N/A        | Ramp   | inside XWalk2?        | N/A   |
|                                         |                        | Road   | Slope (%)       | 2.8   | N/A        | Clear  | Space?                | N/A   |
|                                         |                        | Road   | X Slope (%)     | 0.0   | N/A        | Clear  | Space to XWalk (in)   | N/A   |
| 1                                       | N/A                    | Any O  | bstructions?    | N/A   | N/A        | Storm  | Grate/Utility Hazard? | N/A   |
|                                         |                        | Obstru | uction Type     |       |            | Storm  | Grate/Utility Type    |       |
|                                         |                        |        |                 | N/A   |            |        |                       | N/A   |
|                                         |                        |        |                 |       | Yes        | Surfa  | ce Condition? (G/P)   | Good  |
| 2                                       |                        |        |                 |       | •          |        | , ,                   |       |