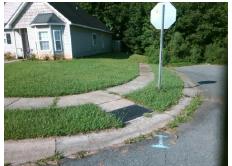

## **Access Compliance Report Public Rights-of-Way** (Curb Ramps)

Intersection ID: 30303 Main Street: HAVEN CROSS LN **Cross Street: MUMFORD LN** Location: SW ADA ID: C63C9EC6A54A Ramp Type: PerpDiag Initial Pass/Fail: Fail **Overall Compliance: No** Severity Score: 13.75

## Field Measurements/Component Compliance

Street 1 Name Stop Condition-Street 2 Street 2 Name Stop Condition-Street 1

PROW/ADA:

Remove & Replace Curb Ramp With Two New Directional Ramps or Equivalent.

Surveyor Notes:

Possible Solutions:

N/A

Not Found, R304.2.2, R304.5.3

MUMFORD LN None **HAVEN CROSS LN** StopSign

> Total Cost: 3200.00

| Comp | Compliance Description |       | Compliance Description |                             | Data  |
|------|------------------------|-------|------------------------|-----------------------------|-------|
| N/A  | Ramp Length (in)       | 48.5  | No                     | Ramp Slope (%)              | 10.4  |
| Yes  | Ramp Width (in)        | 48.0  | No                     | Ramp XSlope (%)             | 4.0   |
| N/A  | Flare Type LT          | N/A   | N/A                    | Flare Type RT               | N/A   |
| N/A  | Flare Slope LT (%)     | N/A   | N/A                    | Flare Slope RT (%)          | N/A   |
| N/A  | Flare Traversable LT?  | N/A   | N/A                    | Flare Traversable RT?       | N/A   |
| N/A  | Landing Length (in)    | N/A   | N/A                    | DWS Provided?               | N/A   |
| N/A  | Landing Width (in)     | N/A   | N/A                    | DWS Contrast?               | N/A   |
| N/A  | Landing Slope (%)      | N/A   | N/A                    | DWS Length (in)             | N/A   |
| N/A  | Landing X Slope (%)    | N/A   | N/A                    | DWS Full Width?             | N/A   |
| N/A  | Landing Curb? (Y/N)    | N/A   | N/A                    | DWS Offset (in)             | N/A   |
| N/A  | Shared Landing?        | N/A   |                        |                             |       |
| N/A  | Gutter Ponding?        | N/A   | N/A                    | Gutter Slope (%)            | N/A   |
| N/A  | Gutter Lip Ht (in)     | N/A   | N/A                    | Gutter X Slope (%)          | N/A   |
| N/A  | Painted X Walk1?       | No    | N/A                    | Painted X Walk2?            | No    |
|      | X Walk 1 Direction     | To NE |                        | X Walk 2 Direction          | To NW |
| N/A  | X Walk 1 Width (in)    | N/A   | N/A                    | X Walk 2 Width (in)         | N/A   |
|      | X Walk 1 Slope (%)     | 2.7   |                        | X Walk 2 Slope (%)          | 1.2   |
|      | X Walk 1 X Slope (%)   | 1.4   |                        | X Walk 2 X Slope (%)        | 0.3   |
| N/A  | Ramp inside XWalk1?    | N/A   | N/A                    | Ramp inside XWalk2?         | N/A   |
|      | Road Slope (%)         | 4.7   | N/A                    | Clear Space?                | N/A   |
|      | Road X Slope (%)       | 2.0   | N/A                    | Clear Space to XWalk (in)   | N/A   |
| N/A  | Any Obstructions?      | N/A   | N/A                    | Storm Grate/Utility Hazard? | N/A   |
|      | Obstruction Type       |       |                        | Storm Grate/Utility Type    |       |
|      |                        | N/A   |                        |                             | N/A   |