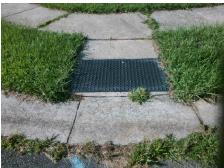

Possible Solutions:

N/A

Not Found, R304.2.2, R304.5.3

MUMFORD LN None **HAVEN CROSS LN** StopSign

> Total Cost: 3200.00

| Comp | Compliance Description |       | Compliance Description |                             | Data  |
|------|------------------------|-------|------------------------|-----------------------------|-------|
| N/A  | Ramp Length (in)       | 48.5  | No                     | Ramp Slope (%)              | 10.4  |
| Yes  | Ramp Width (in)        | 48.0  | No                     | Ramp XSlope (%)             | 4.0   |
| N/A  | Flare Type LT          | N/A   | N/A                    | Flare Type RT               | N/A   |
| N/A  | Flare Slope LT (%)     | N/A   | N/A                    | Flare Slope RT (%)          | N/A   |
| N/A  | Flare Traversable LT?  | N/A   | N/A                    | Flare Traversable RT?       | N/A   |
| N/A  | Landing Length (in)    | N/A   | N/A                    | DWS Provided?               | N/A   |
| N/A  | Landing Width (in)     | N/A   | N/A                    | DWS Contrast?               | N/A   |
| N/A  | Landing Slope (%)      | N/A   | N/A                    | DWS Length (in)             | N/A   |
| N/A  | Landing X Slope (%)    | N/A   | N/A                    | DWS Full Width?             | N/A   |
| N/A  | Landing Curb? (Y/N)    | N/A   | N/A                    | DWS Offset (in)             | N/A   |
| N/A  | Shared Landing?        | N/A   |                        |                             |       |
| N/A  | Gutter Ponding?        | N/A   | N/A                    | Gutter Slope (%)            | N/A   |
| N/A  | Gutter Lip Ht (in)     | N/A   | N/A                    | Gutter X Slope (%)          | N/A   |
| N/A  | Painted X Walk1?       | No    | N/A                    | Painted X Walk2?            | No    |
|      | X Walk 1 Direction     | To NE |                        | X Walk 2 Direction          | To NW |
| N/A  | X Walk 1 Width (in)    | N/A   | N/A                    | X Walk 2 Width (in)         | N/A   |
|      | X Walk 1 Slope (%)     | 2.7   |                        | X Walk 2 Slope (%)          | 1.2   |
|      | X Walk 1 X Slope (%)   | 1.4   |                        | X Walk 2 X Slope (%)        | 0.3   |
| N/A  | Ramp inside XWalk1?    | N/A   | N/A                    | Ramp inside XWalk2?         | N/A   |
|      | Road Slope (%)         | 4.7   | N/A                    | Clear Space?                | N/A   |
|      | Road X Slope (%)       | 2.0   | N/A                    | Clear Space to XWalk (in)   | N/A   |
| N/A  | Any Obstructions?      | N/A   | N/A                    | Storm Grate/Utility Hazard? | N/A   |
|      | Obstruction Type       |       |                        | Storm Grate/Utility Type    |       |
|      |                        | N/A   |                        |                             | N/A   |

Yes

Surface Condition? (G/P)

Good