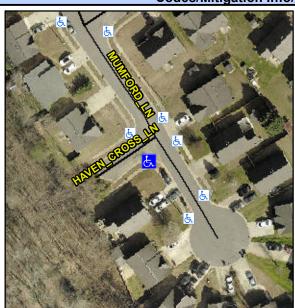

## **Access Compliance Report Public Rights-of-Way** (Curb Ramps)

Intersection ID: 30303 Main Street: HAVEN CROSS LN **Cross Street: MUMFORD LN** Location: SW ADA ID: C63C9EC6A54A Ramp Type: PerpDiag Initial Pass/Fail: Fail **Overall Compliance: No** Severity Score: 13.75

## Field Measurements/Component Compliance

Street 1 Name Stop Condition-Street 2 Street 2 Name Stop Condition-Street 1

PROW/ADA:

Remove & Replace Curb Ramp With Two New Directional Ramps or Equivalent.

Surveyor Notes: