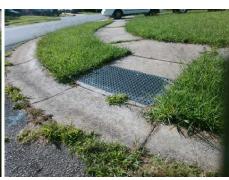

Possible Solutions:

N/A

Not Found, R304.2.2, R304.5.3

MUMFORD LN None **HAVEN CROSS LN** StopSign

> Total Cost: 3200.00

| Comp | Compliance Description |       | Compliance Description |                             | Data  |
|------|------------------------|-------|------------------------|-----------------------------|-------|
| N/A  | Ramp Length (in)       | 48.5  | No                     | Ramp Slope (%)              | 10.4  |
| Yes  | Ramp Width (in)        | 48.0  | No                     | Ramp XSlope (%)             | 4.0   |
| N/A  | Flare Type LT          | N/A   | N/A                    | Flare Type RT               | N/A   |
| N/A  | Flare Slope LT (%)     | N/A   | N/A                    | Flare Slope RT (%)          | N/A   |
| N/A  | Flare Traversable LT?  | N/A   | N/A                    | Flare Traversable RT?       | N/A   |
| N/A  | Landing Length (in)    | N/A   | N/A                    | DWS Provided?               | N/A   |
| N/A  | Landing Width (in)     | N/A   | N/A                    | DWS Contrast?               | N/A   |
| N/A  | Landing Slope (%)      | N/A   | N/A                    | DWS Length (in)             | N/A   |
| N/A  | Landing X Slope (%)    | N/A   | N/A                    | DWS Full Width?             | N/A   |
| N/A  | Landing Curb? (Y/N)    | N/A   | N/A                    | DWS Offset (in)             | N/A   |
| N/A  | Shared Landing?        | N/A   |                        |                             |       |
| N/A  | Gutter Ponding?        | N/A   | N/A                    | Gutter Slope (%)            | N/A   |
| N/A  | Gutter Lip Ht (in)     | N/A   | N/A                    | Gutter X Slope (%)          | N/A   |
| N/A  | Painted X Walk1?       | No    | N/A                    | Painted X Walk2?            | No    |
|      | X Walk 1 Direction     | To NE |                        | X Walk 2 Direction          | To NW |
| N/A  | X Walk 1 Width (in)    | N/A   | N/A                    | X Walk 2 Width (in)         | N/A   |
|      | X Walk 1 Slope (%)     | 2.7   |                        | X Walk 2 Slope (%)          | 1.2   |
|      | X Walk 1 X Slope (%)   | 1.4   |                        | X Walk 2 X Slope (%)        | 0.3   |
| N/A  | Ramp inside XWalk1?    | N/A   | N/A                    | Ramp inside XWalk2?         | N/A   |
|      | Road Slope (%)         | 4.7   | N/A                    | Clear Space?                | N/A   |
|      | Road X Slope (%)       | 2.0   | N/A                    | Clear Space to XWalk (in)   | N/A   |
| N/A  | Any Obstructions?      | N/A   | N/A                    | Storm Grate/Utility Hazard? | N/A   |
|      | Obstruction Type       |       |                        | Storm Grate/Utility Type    |       |
|      |                        | N/A   |                        |                             | N/A   |

Yes

Surface Condition? (G/P)

Good