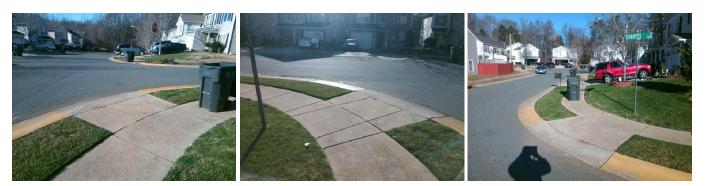

## Access Compliance Report Public Rights-of-Way (Curb Ramps)

| Intersection ID: N/A                      | Main Str                | Cross                        | Street: | STRIPES CT                              | Location:             | NE                |                           |                             |      |
|-------------------------------------------|-------------------------|------------------------------|---------|-----------------------------------------|-----------------------|-------------------|---------------------------|-----------------------------|------|
| ADA ID: C63CDDDCE6CE                      | 6CE Ramp Type: PerpDiag |                              |         | Pass/Fa                                 | ail: Fail Overall C   | o Severity Score: | 33.75                     |                             |      |
| Codes/Mitigation Info/Possible Solution   |                         |                              |         | Field Measurements/Component Compliance |                       |                   |                           |                             |      |
|                                           |                         | Possible Solutions:          |         | Compliance Description Da               |                       |                   | ta Compliance Description |                             | Data |
|                                           | 20                      | Remove & Replace Curb Ramp V | Vith    | N/A                                     | Ramp Length (in)      | 49.0              | Yes                       | Ramp Slope (%)              | 7.0  |
|                                           |                         | Two New Directional Ramps or |         | No                                      | Ramp Width (in)       | 47.0              | No                        | Ramp XSlope (%)             | 7.9  |
|                                           |                         | Equivalent.                  |         | N/A                                     | Flare Type LT         | N/A               | N/A                       | Flare Type RT               | N/A  |
|                                           |                         |                              |         | N/A                                     | Flare Slope LT (%)    | N/A               | N/A                       | Flare Slope RT (%)          | N/A  |
|                                           |                         |                              |         | N/A                                     | Flare Traversable LT? | No                | N/A                       | Flare Traversable RT?       | No   |
|                                           |                         |                              |         | N/A                                     | Landing Length (in)   | N/A               | N/A                       | DWS Provided?               | N/A  |
|                                           | · · · · ·               | Surveyor Notes:              |         | N/A                                     | Landing Width (in)    | N/A               | N/A                       | DWS Contrast?               | N/A  |
| La | AR AND                  | N/A                          |         | N/A                                     | Landing Slope (%)     | N/A               | N/A                       | DWS Length (in)             | N/A  |
| PROW/ADA:<br>R304.5.1, R304.5.3           |                         |                              |         | N/A                                     | Landing X Slope (%)   | N/A               | N/A                       | DWS Full Width?             | N/A  |
|                                           |                         |                              |         | N/A                                     | Landing Curb? (Y/N)   | N/A               | N/A                       | DWS Offset (in)             | N/A  |
|                                           |                         |                              |         | N/A                                     | Shared Landing?       | N/A               |                           |                             |      |
|                                           |                         |                              |         | N/A                                     | Gutter Ponding?       | N/A               | N/A                       | Gutter Slope (%)            | N/A  |
|                                           |                         |                              |         | N/A                                     | Gutter Lip Ht (in)    | N/A               | N/A                       | Gutter X Slope (%)          | N/A  |
|                                           |                         |                              |         | N/A                                     | Painted X Walk1?      | No                | N/A                       | Painted X Walk2?            | No   |
|                                           |                         |                              |         |                                         | X Walk 1 Direction    | To W              |                           | X Walk 2 Direction          | To S |
|                                           |                         |                              |         | N/A                                     | X Walk 1 Width (in)   | N/A               | N/A                       | X Walk 2 Width (in)         | N/A  |
| Street 1 Name                             | STRIPES CT              | _                            |         |                                         | X Walk 1 Slope (%)    | 4.4               |                           | X Walk 2 Slope (%)          | 0.1  |
| Stop Condition-Street 2                   | StopSign                |                              |         |                                         | X Walk 1 X Slope (%)  | 2.7               |                           | X Walk 2 X Slope (%)        | 2.8  |
| Street 2 Name                             | ALLEGIANCE DR           |                              |         | N/A                                     | Ramp inside XWalk1?   | No                | N/A                       | Ramp inside XWalk2?         | No   |
| Stop Condition-Street 1                   | None                    |                              |         |                                         | Road Slope (%)        | 3.8               | N/A                       | Clear Space?                | N/A  |
|                                           |                         |                              |         |                                         | Road X Slope (%)      | 2.8               | N/A                       | Clear Space to XWalk (in)   | N/A  |
|                                           |                         |                              |         | N/A                                     | Any Obstructions?     | N/A               | N/A                       | Storm Grate/Utility Hazard? | N/A  |
|                                           |                         | Total Cost: \$ 3             | 200.00  |                                         | Obstruction Type      |                   |                           | Storm Grate/Utility Type    |      |
|                                           |                         |                              |         |                                         |                       | N/A               |                           |                             | N/A  |

Yes Surface Condition? (G/P)

Good