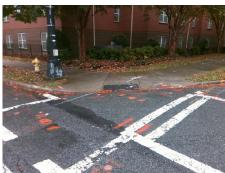

## Field Measurements/Component Compliance

Street 1 Name E 7TH ST
Stop Condition-Street 2 Signal
Street 2 Name N CALDWELL ST
Stop Condition-Street 1 Signal

Possible Solutions:

Remove & Replace Curb Ramp With Two New Directional Ramps or Equivalent.

Surveyor Notes:

N/A

PROW/ADA:

R304.2.2

Total Cost: \$ 3200.00

| Field Measurements/Component Compliance |                        |                       |       |                        |                             |       |  |
|-----------------------------------------|------------------------|-----------------------|-------|------------------------|-----------------------------|-------|--|
|                                         | Compliance Description |                       | Data  | Compliance Description |                             | Data  |  |
|                                         | N/A                    | Ramp Length (in)      | 47.5  | No                     | Ramp Slope (%)              | 10.0  |  |
|                                         | Yes                    | Ramp Width (in)       | 50.0  | Yes                    | Ramp XSlope (%)             | 4.8   |  |
|                                         | N/A                    | Flare Type LT         | N/A   | N/A                    | Flare Type RT               | N/A   |  |
|                                         | N/A                    | Flare Slope LT (%)    | N/A   | N/A                    | Flare Slope RT (%)          | N/A   |  |
|                                         | N/A                    | Flare Traversable LT? | N/A   | N/A                    | Flare Traversable RT?       | N/A   |  |
|                                         | N/A                    | Landing Length (in)   | N/A   | N/A                    | DWS Provided?               | N/A   |  |
|                                         | N/A                    | Landing Width (in)    | N/A   | N/A                    | DWS Contrast?               | N/A   |  |
|                                         | N/A                    | Landing Slope (%)     | N/A   | N/A                    | DWS Length (in)             | N/A   |  |
|                                         | N/A                    | Landing X Slope (%)   | N/A   | N/A                    | DWS Full Width?             | N/A   |  |
|                                         | N/A                    | Landing Curb? (Y/N)   | N/A   | N/A                    | DWS Offset (in)             | N/A   |  |
|                                         | N/A                    | Shared Landing?       | N/A   |                        |                             |       |  |
|                                         | N/A                    | Gutter Ponding?       | N/A   | N/A                    | Gutter Slope (%)            | N/A   |  |
|                                         | N/A                    | Gutter Lip Ht (in)    | 2.0   | N/A                    | Gutter X Slope (%)          | N/A   |  |
|                                         | N/A                    | Painted X Walk1?      | Yes   | N/A                    | Painted X Walk2?            | Yes   |  |
|                                         |                        | X Walk 1 Direction    | To NE |                        | X Walk 2 Direction          | To NW |  |
|                                         | N/A                    | X Walk 1 Width (in)   | 105.0 | N/A                    | X Walk 2 Width (in)         | 105.0 |  |
|                                         |                        | X Walk 1 Slope (%)    | 3.6   |                        | X Walk 2 Slope (%)          | 5.7   |  |
|                                         |                        | X Walk 1 X Slope (%)  | 7.0   |                        | X Walk 2 X Slope (%)        | 0.4   |  |
|                                         | N/A                    | Ramp inside XWalk1?   | Yes   | N/A                    | Ramp inside XWalk2?         | Yes   |  |
|                                         |                        | Road Slope (%)        | 5.9   | N/A                    | Clear Space?                | N/A   |  |
|                                         |                        | Road X Slope (%)      | 2.4   | N/A                    | Clear Space to XWalk (in)   | N/A   |  |
|                                         | N/A                    | Any Obstructions?     | N/A   | N/A                    | Storm Grate/Utility Hazard? | N/A   |  |
|                                         |                        | Obstruction Type      |       |                        | Storm Grate/Utility Type    |       |  |
|                                         |                        |                       | N/A   |                        |                             | N/A   |  |
|                                         |                        |                       |       | Yes                    | Surface Condition? (G/P)    | Good  |  |
| _                                       |                        |                       | '     | •                      | ,                           |       |  |