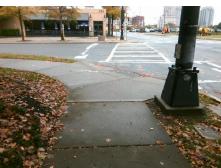

## Field Measurements/Component Compliance

Street 1 Name E 7TH ST
Stop Condition-Street 2 Signal
Street 2 Name N CALDWELL ST
Stop Condition-Street 1 Signal

Possible Solutions:

Remove & Replace Curb Ramp With Two New Directional Ramps or Equivalent.

Surveyor Notes:

N/A

PROW/ADA:

R304.2.2

Total Cost: \$ 3200.00

| Field Measurements/Component Compliance |                        |                       |       |                        |                             |       |  |
|-----------------------------------------|------------------------|-----------------------|-------|------------------------|-----------------------------|-------|--|
|                                         | Compliance Description |                       | Data  | Compliance Description |                             | Data  |  |
|                                         | N/A                    | Ramp Length (in)      | 47.5  | No                     | Ramp Slope (%)              | 10.0  |  |
|                                         | Yes                    | Ramp Width (in)       | 50.0  | Yes                    | Ramp XSlope (%)             | 4.8   |  |
|                                         | N/A                    | Flare Type LT         | N/A   | N/A                    | Flare Type RT               | N/A   |  |
|                                         | N/A                    | Flare Slope LT (%)    | N/A   | N/A                    | Flare Slope RT (%)          | N/A   |  |
|                                         | N/A                    | Flare Traversable LT? | N/A   | N/A                    | Flare Traversable RT?       | N/A   |  |
|                                         | N/A                    | Landing Length (in)   | N/A   | N/A                    | DWS Provided?               | N/A   |  |
|                                         | N/A                    | Landing Width (in)    | N/A   | N/A                    | DWS Contrast?               | N/A   |  |
|                                         | N/A                    | Landing Slope (%)     | N/A   | N/A                    | DWS Length (in)             | N/A   |  |
|                                         | N/A                    | Landing X Slope (%)   | N/A   | N/A                    | DWS Full Width?             | N/A   |  |
|                                         | N/A                    | Landing Curb? (Y/N)   | N/A   | N/A                    | DWS Offset (in)             | N/A   |  |
|                                         | N/A                    | Shared Landing?       | N/A   |                        |                             |       |  |
|                                         | N/A                    | Gutter Ponding?       | N/A   | N/A                    | Gutter Slope (%)            | N/A   |  |
|                                         | N/A                    | Gutter Lip Ht (in)    | 2.0   | N/A                    | Gutter X Slope (%)          | N/A   |  |
|                                         | N/A                    | Painted X Walk1?      | Yes   | N/A                    | Painted X Walk2?            | Yes   |  |
|                                         |                        | X Walk 1 Direction    | To NE |                        | X Walk 2 Direction          | To NW |  |
|                                         | N/A                    | X Walk 1 Width (in)   | 105.0 | N/A                    | X Walk 2 Width (in)         | 105.0 |  |
|                                         |                        | X Walk 1 Slope (%)    | 3.6   |                        | X Walk 2 Slope (%)          | 5.7   |  |
|                                         |                        | X Walk 1 X Slope (%)  | 7.0   |                        | X Walk 2 X Slope (%)        | 0.4   |  |
|                                         | N/A                    | Ramp inside XWalk1?   | Yes   | N/A                    | Ramp inside XWalk2?         | Yes   |  |
|                                         |                        | Road Slope (%)        | 5.9   | N/A                    | Clear Space?                | N/A   |  |
|                                         |                        | Road X Slope (%)      | 2.4   | N/A                    | Clear Space to XWalk (in)   | N/A   |  |
|                                         | N/A                    | Any Obstructions?     | N/A   | N/A                    | Storm Grate/Utility Hazard? | N/A   |  |
|                                         |                        | Obstruction Type      |       |                        | Storm Grate/Utility Type    |       |  |
|                                         |                        |                       | N/A   |                        |                             | N/A   |  |
|                                         |                        |                       |       | Yes                    | Surface Condition? (G/P)    | Good  |  |
| _                                       |                        |                       | '     | •                      | ,                           |       |  |