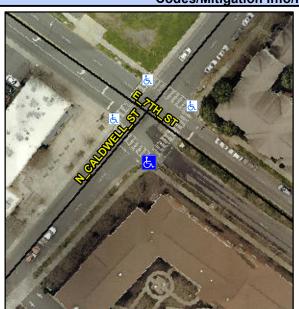

## Access Compliance Report Public Rights-of-Way (Curb Ramps)

Intersection ID: 12428 Main Street: E\_7TH\_ST Cross Street: N\_CALDWELL\_ST Location: S

ADA ID: C64AB4F29DBE Ramp Type: PerpDiag Initial Pass/Fail: Fail Overall Compliance: No Severity Score: 13.75

## Field Measurements/Component Compliance

Street 1 Name E 7TH ST
Stop Condition-Street 2 Signal
Street 2 Name N CALDWELL ST
Stop Condition-Street 1 Signal

Possible Solutions:

Remove & Replace Curb Ramp With Two New Directional Ramps or Equivalent.

Surveyor Notes:

N/A

PROW/ADA:

R304.2.2

Total Cost: \$ 3200.00

| Field Measurements/Component Compliance |                        |                       |       |                        |                             |       |  |
|-----------------------------------------|------------------------|-----------------------|-------|------------------------|-----------------------------|-------|--|
|                                         | Compliance Description |                       | Data  | Compliance Description |                             | Data  |  |
|                                         | N/A                    | Ramp Length (in)      | 47.5  | No                     | Ramp Slope (%)              | 10.0  |  |
|                                         | Yes                    | Ramp Width (in)       | 50.0  | Yes                    | Ramp XSlope (%)             | 4.8   |  |
|                                         | N/A                    | Flare Type LT         | N/A   | N/A                    | Flare Type RT               | N/A   |  |
|                                         | N/A                    | Flare Slope LT (%)    | N/A   | N/A                    | Flare Slope RT (%)          | N/A   |  |
|                                         | N/A                    | Flare Traversable LT? | N/A   | N/A                    | Flare Traversable RT?       | N/A   |  |
|                                         | N/A                    | Landing Length (in)   | N/A   | N/A                    | DWS Provided?               | N/A   |  |
|                                         | N/A                    | Landing Width (in)    | N/A   | N/A                    | DWS Contrast?               | N/A   |  |
|                                         | N/A                    | Landing Slope (%)     | N/A   | N/A                    | DWS Length (in)             | N/A   |  |
|                                         | N/A                    | Landing X Slope (%)   | N/A   | N/A                    | DWS Full Width?             | N/A   |  |
|                                         | N/A                    | Landing Curb? (Y/N)   | N/A   | N/A                    | DWS Offset (in)             | N/A   |  |
|                                         | N/A                    | Shared Landing?       | N/A   |                        |                             |       |  |
|                                         | N/A                    | Gutter Ponding?       | N/A   | N/A                    | Gutter Slope (%)            | N/A   |  |
|                                         | N/A                    | Gutter Lip Ht (in)    | 2.0   | N/A                    | Gutter X Slope (%)          | N/A   |  |
|                                         | N/A                    | Painted X Walk1?      | Yes   | N/A                    | Painted X Walk2?            | Yes   |  |
|                                         |                        | X Walk 1 Direction    | To NE |                        | X Walk 2 Direction          | To NW |  |
|                                         | N/A                    | X Walk 1 Width (in)   | 105.0 | N/A                    | X Walk 2 Width (in)         | 105.0 |  |
|                                         |                        | X Walk 1 Slope (%)    | 3.6   |                        | X Walk 2 Slope (%)          | 5.7   |  |
|                                         |                        | X Walk 1 X Slope (%)  | 7.0   |                        | X Walk 2 X Slope (%)        | 0.4   |  |
|                                         | N/A                    | Ramp inside XWalk1?   | Yes   | N/A                    | Ramp inside XWalk2?         | Yes   |  |
|                                         |                        | Road Slope (%)        | 5.9   | N/A                    | Clear Space?                | N/A   |  |
|                                         |                        | Road X Slope (%)      | 2.4   | N/A                    | Clear Space to XWalk (in)   | N/A   |  |
|                                         | N/A                    | Any Obstructions?     | N/A   | N/A                    | Storm Grate/Utility Hazard? | N/A   |  |
|                                         |                        | Obstruction Type      |       |                        | Storm Grate/Utility Type    |       |  |
|                                         |                        |                       | N/A   |                        |                             | N/A   |  |
|                                         |                        |                       |       | Yes                    | Surface Condition? (G/P)    | Good  |  |
| _                                       |                        |                       | '     | •                      | ,                           |       |  |