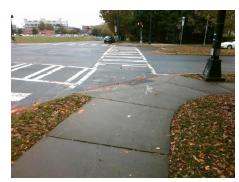

## Field Measurements/Component Compliance

Street 1 Name E 7TH ST
Stop Condition-Street 2 Signal
Street 2 Name N CALDWELL ST
Stop Condition-Street 1 Signal

Possible Solutions:

Remove & Replace Curb Ramp With Two New Directional Ramps or Equivalent.

Surveyor Notes:

N/A

PROW/ADA:

R304.2.2

Total Cost: \$ 3200.00

| Field Measurements/Component Compliance |                        |                       |       |                        |                             |       |  |
|-----------------------------------------|------------------------|-----------------------|-------|------------------------|-----------------------------|-------|--|
|                                         | Compliance Description |                       | Data  | Compliance Description |                             | Data  |  |
|                                         | N/A                    | Ramp Length (in)      | 47.5  | No                     | Ramp Slope (%)              | 10.0  |  |
|                                         | Yes                    | Ramp Width (in)       | 50.0  | Yes                    | Ramp XSlope (%)             | 4.8   |  |
|                                         | N/A                    | Flare Type LT         | N/A   | N/A                    | Flare Type RT               | N/A   |  |
|                                         | N/A                    | Flare Slope LT (%)    | N/A   | N/A                    | Flare Slope RT (%)          | N/A   |  |
|                                         | N/A                    | Flare Traversable LT? | N/A   | N/A                    | Flare Traversable RT?       | N/A   |  |
|                                         | N/A                    | Landing Length (in)   | N/A   | N/A                    | DWS Provided?               | N/A   |  |
|                                         | N/A                    | Landing Width (in)    | N/A   | N/A                    | DWS Contrast?               | N/A   |  |
|                                         | N/A                    | Landing Slope (%)     | N/A   | N/A                    | DWS Length (in)             | N/A   |  |
|                                         | N/A                    | Landing X Slope (%)   | N/A   | N/A                    | DWS Full Width?             | N/A   |  |
|                                         | N/A                    | Landing Curb? (Y/N)   | N/A   | N/A                    | DWS Offset (in)             | N/A   |  |
|                                         | N/A                    | Shared Landing?       | N/A   |                        |                             |       |  |
|                                         | N/A                    | Gutter Ponding?       | N/A   | N/A                    | Gutter Slope (%)            | N/A   |  |
|                                         | N/A                    | Gutter Lip Ht (in)    | 2.0   | N/A                    | Gutter X Slope (%)          | N/A   |  |
|                                         | N/A                    | Painted X Walk1?      | Yes   | N/A                    | Painted X Walk2?            | Yes   |  |
|                                         |                        | X Walk 1 Direction    | To NE |                        | X Walk 2 Direction          | To NW |  |
|                                         | N/A                    | X Walk 1 Width (in)   | 105.0 | N/A                    | X Walk 2 Width (in)         | 105.0 |  |
|                                         |                        | X Walk 1 Slope (%)    | 3.6   |                        | X Walk 2 Slope (%)          | 5.7   |  |
|                                         |                        | X Walk 1 X Slope (%)  | 7.0   |                        | X Walk 2 X Slope (%)        | 0.4   |  |
|                                         | N/A                    | Ramp inside XWalk1?   | Yes   | N/A                    | Ramp inside XWalk2?         | Yes   |  |
|                                         |                        | Road Slope (%)        | 5.9   | N/A                    | Clear Space?                | N/A   |  |
|                                         |                        | Road X Slope (%)      | 2.4   | N/A                    | Clear Space to XWalk (in)   | N/A   |  |
|                                         | N/A                    | Any Obstructions?     | N/A   | N/A                    | Storm Grate/Utility Hazard? | N/A   |  |
|                                         |                        | Obstruction Type      |       |                        | Storm Grate/Utility Type    |       |  |
|                                         |                        |                       | N/A   |                        |                             | N/A   |  |
|                                         |                        |                       |       | Yes                    | Surface Condition? (G/P)    | Good  |  |
| _                                       |                        |                       | '     | •                      | ,                           |       |  |