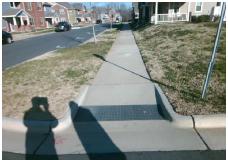

## Field Measurements/Component Compliance

Yes

Compliance Description

Ramp Slope (%)

Data

72.0

Street 1 Name Stop Condition-Street 2 Street 2 Name Stop Condition-Street 1

| 000:0:0                       |        |         |               |
|-------------------------------|--------|---------|---------------|
| Possible Solutions:           | Compli | ance l  | Description   |
| Remove & Replace Entire Ramp. | N/A    | Ramp    | Length (in)   |
| ·                             | Yes    | Ramp    | Width (in)    |
|                               | N/A    | Flare T | Type LT       |
|                               | N/A    | Flare S | Slope LT (%)  |
|                               | N/A    | Flare T | raversable Lī |
|                               | N/A    | Landin  | g Length (in) |
| Surveyor Notes:               | N/A    | Landin  | g Width (in)  |
| N/A                           | N/A    | Landin  | g Slope (%)   |
|                               | N/A    | Landin  | g X Slope (%  |
|                               | N/A    | Landin  | g Curb? (Y/N  |
|                               | N/A    | Shared  | d Landing?    |
| PROW/ADA:                     | N/A    | Gutter  | Ponding?      |
| R304.5.3                      | N/A    | Gutter  | Lip Ht (in)   |
|                               | N/A    | Painted | d X Walk1?    |
|                               |        | X Walk  | 1 Direction   |
|                               | N/A    | X Walk  | 1 Width (in)  |
|                               |        | X Walk  | 1 Slope (%)   |
|                               |        | X Walk  | 1 X Slope (%  |
|                               | N/A    | Ramp    | inside XWalk′ |
|                               |        | Road S  | Slope (%)     |
|                               |        |         |               |