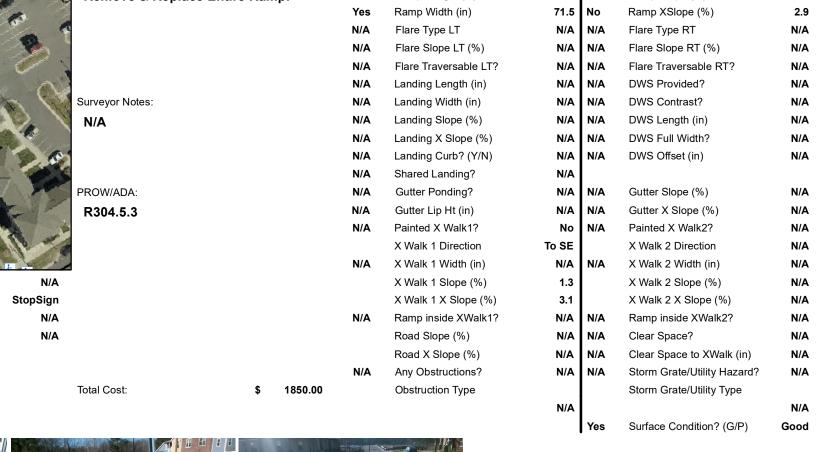

## Field Measurements/Component Compliance

Yes

Compliance Description

Ramp Slope (%)

Data

72.0

Street 1 Name Stop Condition-Street 2 Street 2 Name Stop Condition-Street 1

| 000:0:0                       |        |         |               |
|-------------------------------|--------|---------|---------------|
| Possible Solutions:           | Compli | ance l  | Description   |
| Remove & Replace Entire Ramp. | N/A    | Ramp    | Length (in)   |
| ·                             | Yes    | Ramp    | Width (in)    |
|                               | N/A    | Flare T | Type LT       |
|                               | N/A    | Flare S | Slope LT (%)  |
|                               | N/A    | Flare T | raversable Lī |
|                               | N/A    | Landin  | g Length (in) |
| Surveyor Notes:               | N/A    | Landin  | g Width (in)  |
| N/A                           | N/A    | Landin  | g Slope (%)   |
|                               | N/A    | Landin  | g X Slope (%  |
|                               | N/A    | Landin  | g Curb? (Y/N  |
|                               | N/A    | Shared  | d Landing?    |
| PROW/ADA:                     | N/A    | Gutter  | Ponding?      |
| R304.5.3                      | N/A    | Gutter  | Lip Ht (in)   |
|                               | N/A    | Painted | d X Walk1?    |
|                               |        | X Walk  | 1 Direction   |
|                               | N/A    | X Walk  | 1 Width (in)  |
|                               |        | X Walk  | 1 Slope (%)   |
|                               |        | X Walk  | 1 X Slope (%  |
|                               | N/A    | Ramp    | inside XWalk′ |
|                               |        | Road S  | Slope (%)     |
|                               |        |         |               |