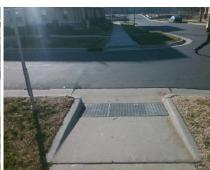

## Field Measurements/Component Compliance

Yes

Compliance Description

Ramp Slope (%)

Data

72.0

Street 1 Name Stop Condition-Street 2 Street 2 Name Stop Condition-Street 1

| 000:0:0                       |        |         |               |
|-------------------------------|--------|---------|---------------|
| Possible Solutions:           | Compli | ance l  | Description   |
| Remove & Replace Entire Ramp. | N/A    | Ramp    | Length (in)   |
| ·                             | Yes    | Ramp    | Width (in)    |
|                               | N/A    | Flare T | Type LT       |
|                               | N/A    | Flare S | Slope LT (%)  |
|                               | N/A    | Flare T | raversable Lī |
|                               | N/A    | Landin  | g Length (in) |
| Surveyor Notes:               | N/A    | Landin  | g Width (in)  |
| N/A                           | N/A    | Landin  | g Slope (%)   |
|                               | N/A    | Landin  | g X Slope (%  |
|                               | N/A    | Landin  | g Curb? (Y/N  |
|                               | N/A    | Shared  | d Landing?    |
| PROW/ADA:                     | N/A    | Gutter  | Ponding?      |
| R304.5.3                      | N/A    | Gutter  | Lip Ht (in)   |
|                               | N/A    | Painted | d X Walk1?    |
|                               |        | X Walk  | 1 Direction   |
|                               | N/A    | X Walk  | 1 Width (in)  |
|                               |        | X Walk  | 1 Slope (%)   |
|                               |        | X Walk  | 1 X Slope (%  |
|                               | N/A    | Ramp    | inside XWalk′ |
|                               |        | Road S  | Slope (%)     |
|                               |        |         |               |