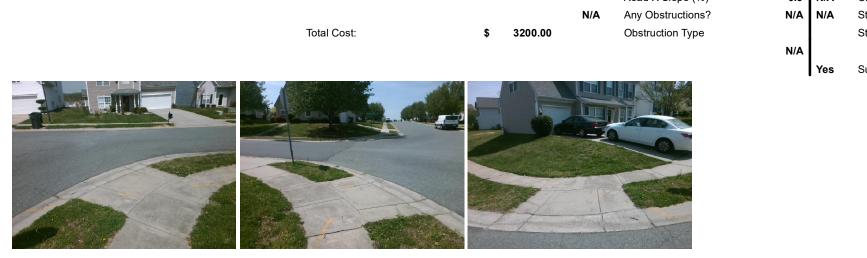

## Access Compliance Report Public Rights-of-Way (Curb Ramps)

| Intersection ID: 29238 Main St   | 9238 Main Street: POINTER_RIDGE_DR          |                                         | Cross Street: WOODINGTON_LN            |                       |       | Location: E                    |                             |       |
|----------------------------------|---------------------------------------------|-----------------------------------------|----------------------------------------|-----------------------|-------|--------------------------------|-----------------------------|-------|
| ADA ID: C65431965168 Ramp 1      | 65168 Ramp Type: PerpDiag                   |                                         | Initial Pass/Fail: Fail Overall Compli |                       |       | ance: No Severity Score: 21.25 |                             |       |
| Codes/Mitigation Inf             |                                             | Field Measurements/Component Compliance |                                        |                       |       |                                |                             |       |
|                                  | Possible Solutions:                         |                                         | Compliance Description                 |                       |       | Data Compliance Description    |                             |       |
|                                  | Remove & Replace Curb Ramp V                | Vith                                    | N/A                                    | Ramp Length (in)      | 49.0  | Yes                            | Ramp Slope (%)              | 6.6   |
|                                  | Two New Directional Ramps or<br>Equivalent. |                                         | No                                     | Ramp Width (in)       | 46.0  | No                             | Ramp XSlope (%)             | 6.1   |
|                                  |                                             |                                         | N/A                                    | Flare Type LT         | N/A   | N/A                            | Flare Type RT               | N/A   |
|                                  |                                             |                                         | N/A                                    | Flare Slope LT (%)    | N/A   | N/A                            | Flare Slope RT (%)          | N/A   |
|                                  |                                             |                                         | N/A                                    | Flare Traversable LT? | N/A   | N/A                            | Flare Traversable RT?       | N/A   |
|                                  |                                             |                                         | N/A                                    | Landing Length (in)   | N/A   | N/A                            | DWS Provided?               | N/A   |
|                                  | Surveyor Notes:                             |                                         | N/A                                    | Landing Width (in)    | N/A   | N/A                            | DWS Contrast?               | N/A   |
|                                  | N/A                                         |                                         | N/A                                    | Landing Slope (%)     | N/A   | N/A                            | DWS Length (in)             | N/A   |
|                                  |                                             |                                         | N/A                                    | Landing X Slope (%)   | N/A   | N/A                            | DWS Full Width?             | N/A   |
|                                  | 1                                           |                                         | N/A                                    | Landing Curb? (Y/N)   | N/A   | N/A                            | DWS Offset (in)             | N/A   |
|                                  | 4                                           |                                         | N/A                                    | Shared Landing?       | N/A   |                                |                             |       |
|                                  | PROW/ADA:                                   |                                         | N/A                                    | Gutter Ponding?       | N/A   | N/A                            | Gutter Slope (%)            | N/A   |
|                                  | R304.5.1, R304.5.3                          |                                         | N/A                                    | Gutter Lip Ht (in)    | N/A   | N/A                            | Gutter X Slope (%)          | N/A   |
|                                  | 1004.0.1, 1004.0.0                          |                                         | N/A                                    | Painted X Walk1?      | No    | N/A                            | Painted X Walk2?            | No    |
|                                  |                                             |                                         |                                        | X Walk 1 Direction    | To NW |                                | X Walk 2 Direction          | To SW |
|                                  |                                             |                                         | N/A                                    | X Walk 1 Width (in)   | N/A   | N/A                            | X Walk 2 Width (in)         | N/A   |
| Street 1 Name WOODINGTON LN      |                                             |                                         |                                        | X Walk 1 Slope (%)    | 1.7   |                                | X Walk 2 Slope (%)          | 4.6   |
| Stop Condition-Street 2 None     |                                             |                                         |                                        | X Walk 1 X Slope (%)  | 5.5   |                                | X Walk 2 X Slope (%)        | 3.2   |
| Street 2 Name POINTER RIDGE DR   |                                             |                                         | N/A                                    | Ramp inside XWalk1?   | N/A   | N/A                            | Ramp inside XWalk2?         | N/A   |
| Stop Condition-Street 1 StopSign |                                             |                                         |                                        | Road Slope (%)        | 4.3   |                                | Clear Space?                | N/A   |
|                                  |                                             |                                         |                                        | Road X Slope (%)      | 0.3   | N/A                            | Clear Space to XWalk (in)   | N/A   |
|                                  |                                             |                                         | N/A                                    | Any Obstructions?     | N/A   |                                | Storm Grate/Utility Hazard? | N/A   |
|                                  | Total Cost: \$ 3                            | 200.00                                  |                                        | Obstruction Type      |       |                                | Storm Grate/Utility Type    |       |
|                                  |                                             |                                         |                                        | 71                    | N/A   |                                |                             | N/A   |