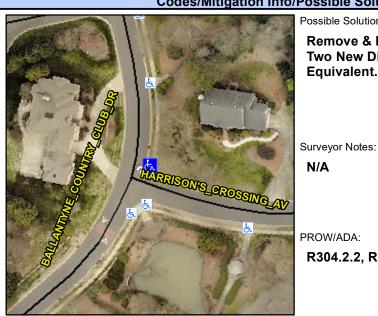

2.5

N/A N/A

N/A

N/A

N/A

Good

To SW

Intersection ID: 27906 Main Street: BALLANTYNE COUNTRY CLUBrobs Street: HARRISON'S CROSSING AV Location: NE

**ADA ID: C65AEDDAF8C4** Ramp Type: PerpDiag Initial Pass/Fail: Fail **Overall Compliance: No** Severity Score: 13.75

Compliance Description

Ramp Length (in)

Ramp Width (in)

N/A

Yes