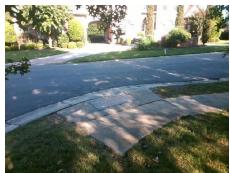

**ADA ID: C65AEDDAF8C4** Ramp Type: PerpDiag Initial Pass/Fail: Fail **Overall Compliance: No** Severity Score: 13.75

Compliance Description

Ramp Length (in)

Ramp Width (in)

N/A

Yes

## Field Measurements/Component Compliance

94.0 No

79.0 No

Compliance Description

Ramp Slope (%)

Ramp XSlope (%)

Surface Condition? (G/P)

Data